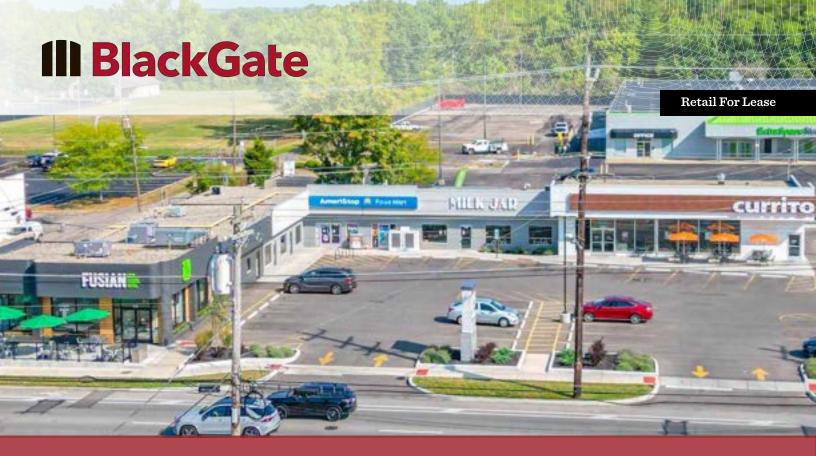

# Pinnacle Place

7860 Beechmont Ave., Cincinnati, OH 45255

#### **Property Description**

Prime neighborhood center available along the heavily trafficked Beechmont Ave in the heart of Anderson Township. Improvements to the center include a new facade, roof, paint, all new signage and a brand new restaurant endcap space with a drive-thru and patio along Beechmont Ave!

#### **Property Highlights**

- Prime former restaurant space available along Beechmont Ave
- 1,650 SF inline also available
- 35,243 VPD on Beechmont Ave. in front of site
- Signalized intersection and direct access off Beechmont Ave.
- Sits right up on the road with clear visibility
- Down the street from Anderson Towne Center and Anderson High School