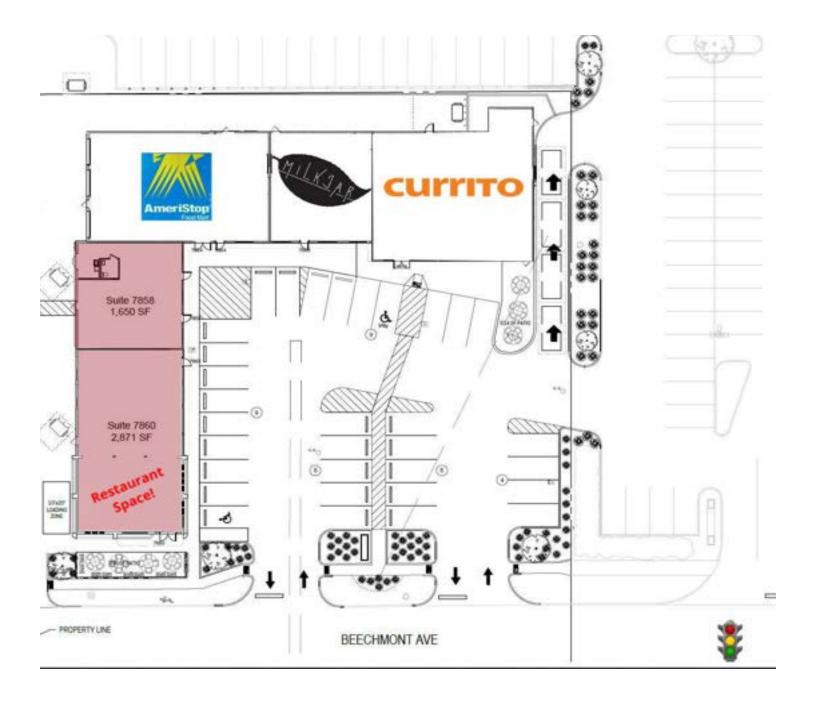

### **Site Plans**

#### **Property Summary**

| Building Size       | 12,234 SF        |
|---------------------|------------------|
| Space Available:    | 1,650 - 2,871 SF |
| Lease Rate:         | Negotiable       |
| Operating Expenses: | \$7.69/SF        |
|                     |                  |