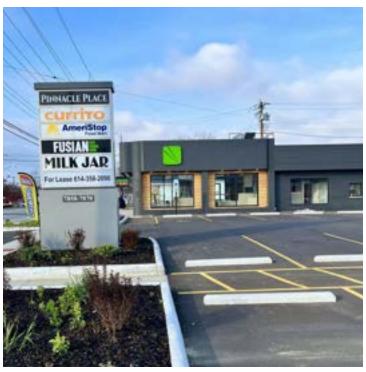

Beechmont Ave.
- Sits right up on the road with clear visibility
- Down the street from Anderson Towne Center and Anderson High School

| Demographics      | 1 Mile   | 3 Miles   | 5 Miles   |
|-------------------|----------|-----------|-----------|
| Total Households  | 4,583    | 24,832    | 43,602    |
| Total Population  | 9,558    | 59,758    | 102,499   |
| Average HH Income | \$84,504 | \$110,481 | \$103,450 |



#### **Property Summary**

| Building Size       | 12,234 SF        |
|---------------------|------------------|
| Space Available:    | 1,650 - 2,871 SF |
| Lease Rate:         | Negotiable       |
| Operating Expenses: | \$7.69/SF        |
|                     |                  |

### **Additional Photos**

# Pinnacle Place

7860 Beechmont Ave., Cincinnati, OH 45255







**Tim Maly** 614.358.2089 tmaly@goblackgate.com

III BlackGate

### **Site Plans**

## Pinnacle Place

7860 Beechmont Ave., Cincinnati, OH 45255



### **Market Aerial**



**Tim Maly** 614.358.2089 tmaly@goblackgate.com

III BlackGate

# **Property Aerial**

## Pinnacle Place

7860 Beechmont Ave., Cincinnati, OH 45255



# **Demographics Map & Report**

### Pinnacle Place

7860 Beechmont Ave., Cincinnati, OH 45255



| POPULATION           | 1 MILE | 3 MILES | 5 MILES |
|----------------------|--------|---------|---------|
| Total Population     | 9,558  | 59,758  | 102,499 |
| Average Age          | 49.6   | 41.2    | 41.0    |
| Average Age (Male)   | 49.2   | 40.0    | 39.7    |
| Average Age (Female) | 49.6   | 42.1    | 42.6    |
| HOUSEHOLDS & INCOME  | 1 MILE | 3 MILES | 5 MILE