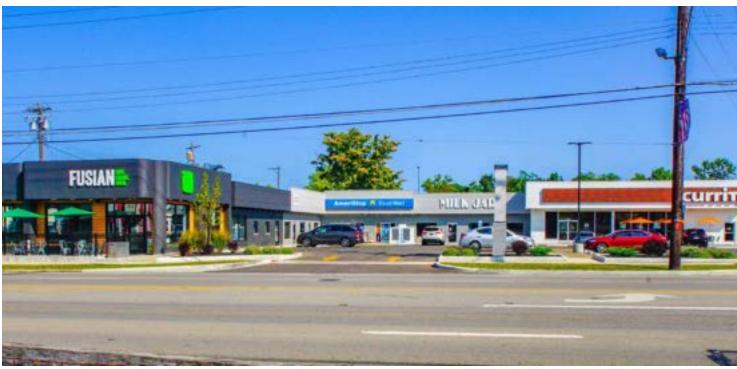

#### **Property Description**

Prime neighborhood center available along the heavily trafficked Beechmont Ave in the heart of Anderson Township. Improvements to the center include a new facade, roof, paint, all new signage and a brand new restaurant endcap space with a drive-thru and patio along Beechmont Ave!

#### **Property Highlights**

- Prime former restaurant space available along Beechmont Ave
- 1,650 SF inline also available
- 35,243 VPD on Beechmont Ave. in front of site
- Signalized intersection and direct access off Beechmont Ave.
- Sits right up on the road with clear visibility
- Down the street from Anderson Towne Center and Anderson High School