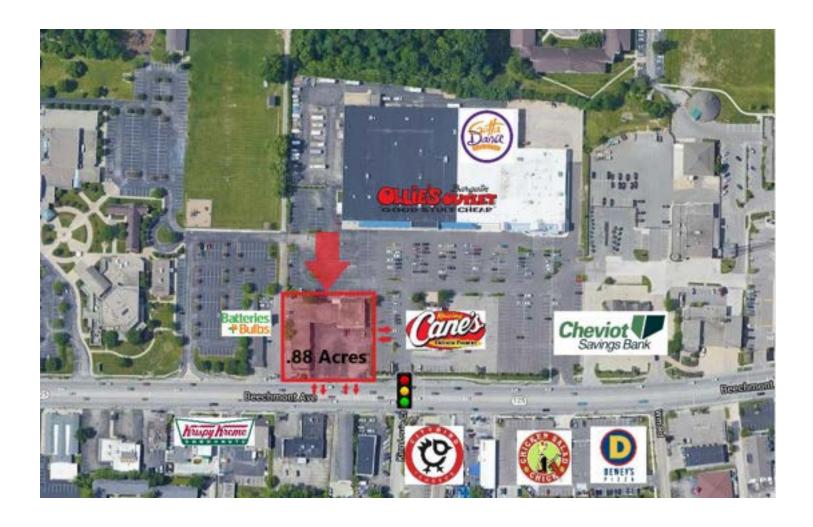

| 9,558    | 59,758    | 102,499   |
| Average HH Income | \$84,504 | \$110,481 | \$103,450 |



#### **Property Summary**

| Building Size       | 12,234 SF        |
|---------------------|------------------|
| Space Available:    | 1,650 - 2,871 SF |
| Lease Rate:         | Negotiable       |
| Operating Expenses: | \$7.69/SF        |
|                     |                  |

### **Additional Photos**

# Pinnacle Place

7860 Beechmont Ave., Cincinnati, OH 45255







**Tim Maly** 614.358.2089 tmaly@goblackgate.com

III BlackGate

### **Site Plans**

## Pinnacle Place

7860 Beechmont Ave., Cincinnati, OH 45255



### **Market Aerial**



**Tim Maly** 614.358.2089 tmaly@goblackgate.com

III BlackGate

# **Property Aerial**

## Pinnacle Place

7860 Beechmont Ave., Cincinnati, OH 45255



# **Demographics Map & Report**

### Pinnacle Place

7860 Beechmont Ave., Cincinnati, OH 45255



| POPULATION           | 1 MILE | 3 MILES | 5 MILES |
|----------------------|--------|---------|---------|
| Total Population     | 9,558  | 59,758  | 102,499 |
| Average Age          | 49.6   | 41.2    | 41.0    |
| Average Age (Male)   | 49.2   | 40.0    | 39.7    |
| Average Age (Female) | 49.6   | 42.1    | 42.6    |
| HOUSEHOLDS & INCOME  | 1 MILE | 3 MILES | 5 MILES |

| HOUSEHOLDS & INCOME      | 1 MILE    | 3 MILES   | 5 MILES   |
|--------------------------|-----------|-----------|-----------|
| Total Households         | 4,583     | 24,832    | 43,602    |
| Number of Persons Per HH | 2.1       | 2.4       | 2.4       |
| Average HH Income        | \$84,504  | \$110,481 | \$103,45