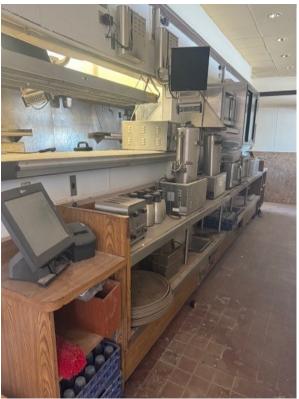

FOR LEASE | 575 W APACHE TR, APACHE JUNCTION, AZ 85120

FORMER VILLAGE INN RESTAURANT FOR LEASE - ±5,500 SQUARE FEET- \$28.00 PSF NNN

JOIN OTHER NATIONAL TENANTS BEALLS, ACE HARDWARE, DOLLAR GENERAL, LITTLE CAESARS AND MORE

#### **HIGHLIGHTS**

Size: ±5,500 SF

Rental Rate: \$28.00/SF/YR NNN\*

CAM: \$3.50/SF

\*Lease rate does not include utilities, property expenses or building

Services

- Located in Superstition Plaza Shopping Center with National Anchor Tenants
- Signage Available
- Furniture, Fixtures, & Equipment Available
- Traffic counts on Apache Trail of ±20,832 VPD
- Abundant Parking