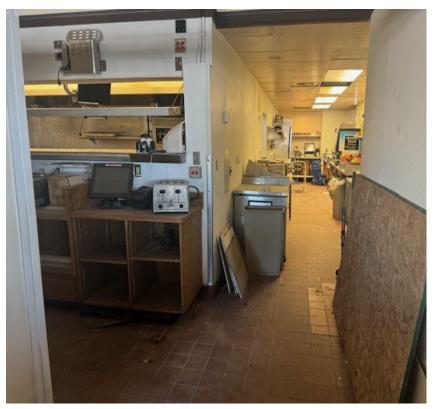

FOR LEASE | 575 W APACHE TR, APACHE JUNCTION, AZ 85120

FORMER VILLAGE INN RESTAURANT FOR LEASE - ±5,500 SQUARE FEET- \$28.00 PSF NNN

JOIN OTHER NATIONAL TENANTS BEALLS, ACE HARDWARE, DOLLAR GENERAL, LITTLE CAESARS AND MORE

#### **HIGHLIGHTS**

Size: ±5,500 SF

Rental Rate: \$28.00/SF/YR NNN\*

CAM: \$3.50/SF

\*Lease rate does not include utilities, property expenses or building

Services

- Located in Superstition Plaza Shopping Center with National Anchor Tenants
- Signage Available
- Furniture, Fixtures, & Equipment Available
- Traffic counts on Apache Trail of ±20,832 VPD
- Abundant Parking