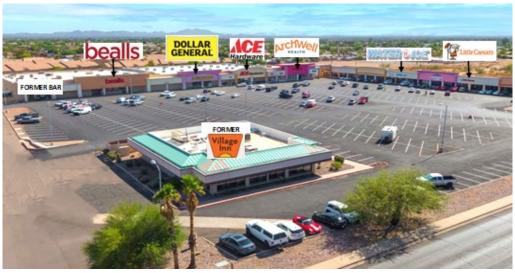

FOR LEASE | 575 W APACHE TR, APACHE JUNCTION, AZ 85120

FORMER VILLAGE INN RESTAURANT FOR LEASE - ±5,500 SQUARE FEET- \$28.00 PSF NNN

JOIN OTHER NATIONAL TENANTS BEALLS, ACE HARDWARE, DOLLAR GENERAL, LITTLE CAESARS AND MORE

#### **HIGHLIGHTS**

Size: ±5,500 SF

Rental Rate: \$28.00/SF/YR NNN\*

CAM: \$3.50/SF

\*Lease rate does not include utilities, property expenses or building

Services

- Located in Superstition Plaza Shopping Center with National Anchor Tenants
- Signage Available
- Furniture, Fixtures, & Equipment Available
- Traffic counts on Apache Trail of ±20,832 VPD
- Abundant Parking