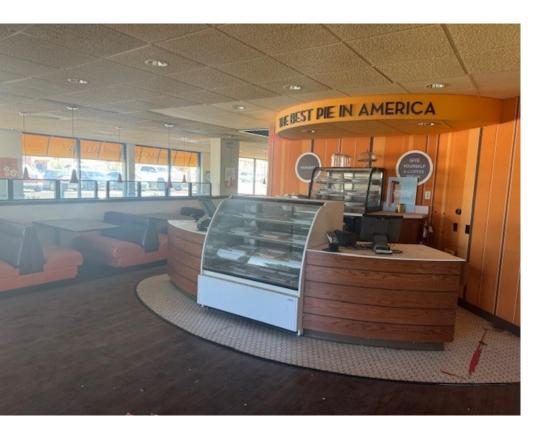

#### **HIGHLIGHTS**

Size: ±5,500 SF

Rental Rate: \$28.00/SF/YR NNN\*

CAM: \$3.50/SF

\*Lease rate does not include utilities, property expenses or building

Services

- Located in Superstition Plaza Shopping Center with National Anchor Tenants
- Signage Available
- Furniture, Fixtures, & Equipment Available
- Traffic counts on Apache Trail of ±20,832 VPD
- Abundant Parking