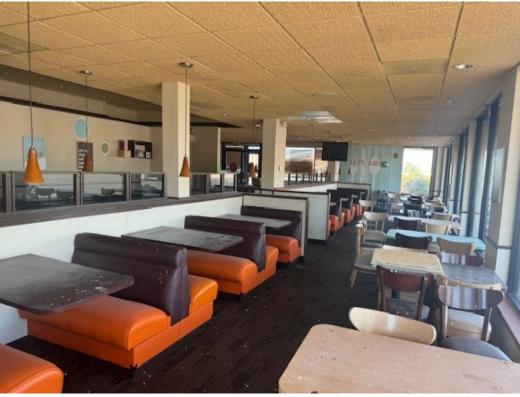

FOR LEASE | 575 W APACHE TR, APACHE JUNCTION, AZ 85120

FORMER VILLAGE INN RESTAURANT FOR LEASE - ±5,500 SQUARE FEET- \$28.00 PSF NNN

JOIN OTHER NATIONAL TENANTS BEALLS, ACE HARDWARE, DOLLAR GENERAL, LITTLE CAESARS AND MORE

#### **HIGHLIGHTS**

Size: ±5,500 SF

Rental Rate: \$28.00/SF/YR NNN\*

CAM: \$3.50/SF

\*Lease rate does not include utilities, property expenses or building

Services

- Located in Superstition Plaza Shopping Center with National Anchor Tenants
- Signage Available
- Furniture, Fixtures, & Equipment Available
- Traffic counts on Apache Trail of ±20,832 VPD
- Abundant Parking