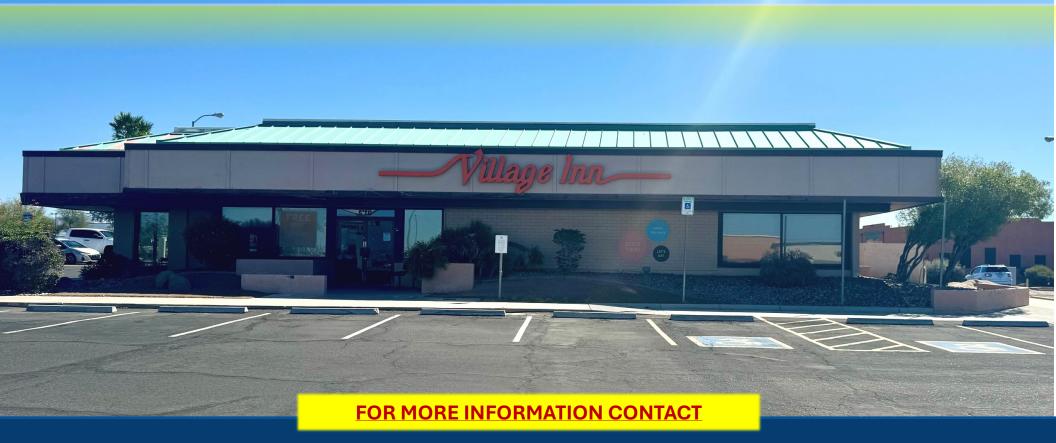

FOR LEASE | 575 W APACHE TR, APACHE JUNCTION, AZ 85120

FORMER VILLAGE INN RESTAURANT FOR LEASE - ±5,500 SQUARE FEET- \$28.00 PSF NNN

JOIN OTHER NATIONAL TENANTS BEALLS, ACE HARDWARE, DOLLAR GENERAL, LITTLE CAESARS AND MORE

#### **HIGHLIGHTS**

Size: ±5,500 SF

Rental Rate: \$28.00/SF/YR NNN\*

CAM: \$3.50/SF

\*Lease rate does not include utilities, property expenses or building

Services

- Located in Superstition Plaza Shopping Center with National Anchor Tenants
- Signage Available
- Furniture, Fixtures, & Equipment Available
- Traffic counts on Apache Trail of ±20,832 VPD
- Abundant Parking