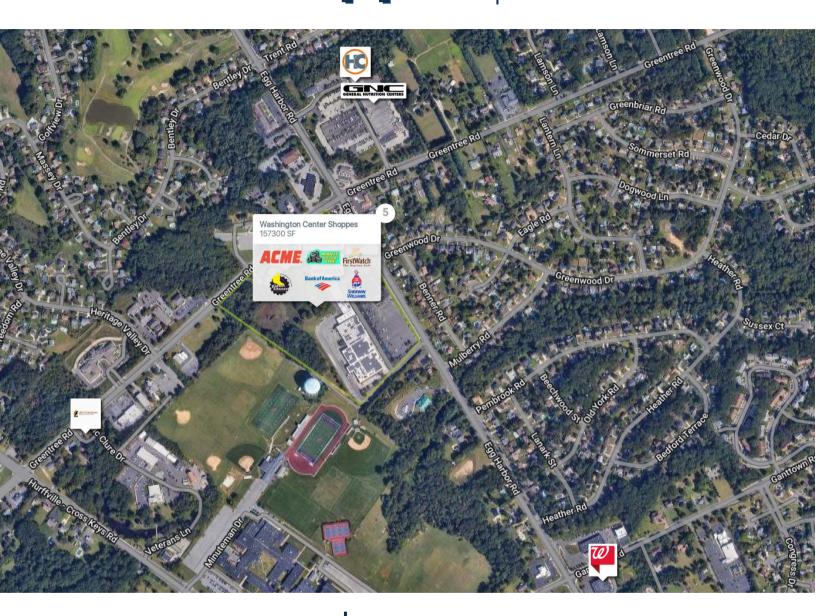

### **OVERVIEW**

415 Egg Harbor Road Sewell, NJ 08080

For Lease

**County:** Gloucester

Type: Retail Total SF: 157,300

# Washington Center Shoppes

415 Egg Harbor Road Sewell, NJ 08080

| SUITE | TENANTS               | S.F.   | SUITE | TENANTS             | S.F.  |
|-------|-----------------------|--------|-------|---------------------|-------|
| 1     | Acme                  | 66,043 | 18    | Jersey Mikes        | 1,540 |
| 2     | Sherwin Williams      | 3,500  | 19    | AVAILABLE           | 980   |
| 3     | SalonCentric          | 3,200  | 20    | Mint Nails and Spa  | 1,960 |
| 4     | Planet Fitness        | 20,742 | 21    | Banh Mi Factory     | 2,520 |
| 5     | MBM Sports Center     | 7,700  | 21B   | AVAILABLE           | 980   |
| 6     | Today's Cleaners      | 980    | 22    | AVAILABLE           | 2,170 |
| 7     | Chef Chun             | 1,960  | 24    | Debears Jewelers    | 980   |
| 8     | Philly Grill & Pizza  | 1,400  | 25    | AVAILABLE           | 3,872 |
| 9     | Taylor's Salon        | 2,100  | 26    | Mavis Discount Tire | 5,175 |
| 10    | GolfTec               | 2,940  | 27    | AVAILABLE           | 3,000 |
| 11    | Pronto Ship and Print | 984    | 28    | Bank of America     | 3,800 |
| 12    | Leslie Pools          | 3,440  | 29    | First Watch         | 3,618 |
| 14    | Trinity Rehab         | 3,475  | 30    | Chipotle            | 2,388 |
| 16    | Yama Japanese Cuisine | 1,400  | 31    | Starbucks Coffee    | 1,750 |
| 17    | Rudi's Formal Wear    | 1,400  | 32    | Cold Stone Creamery | 1,300 |