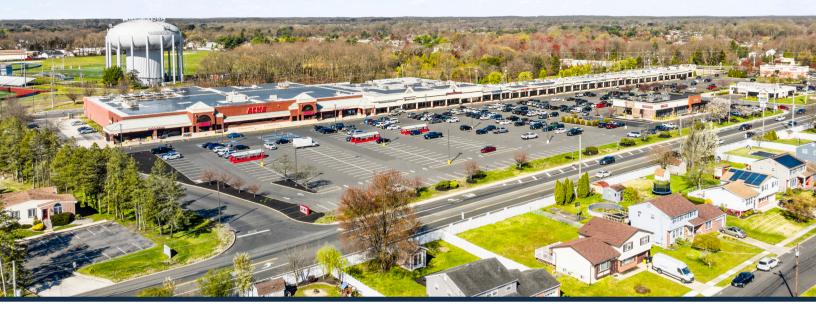

### Washington Center Shoppes

TOTAL VISITORS 336.9K (12 MONTHS)

Washington Center Shoppes offers a diverse range of retail and dining options in the charming community of Sewell. Here, you'll find well-known brands like Starbucks, Coldstone Creamery, and Planet Fitness, alongside beloved local favorites such as Philly Grill & Pizza and Rudi's Formal Wear. Situated conveniently close to Jefferson Washington Township Hospital and Washington Township High School, this lively destination is the perfect spot to enjoy a meal off-campus, run errands during your lunch break, or catch up with friends after work. With a remarkably high visit frequency of 5.62, this center truly understands how to keep its loyal customers coming back for more.

### **OVERVIEW**

415 Egg Harbor Road Sewell, NJ 08080

For Lease

**County:** Gloucester

Type: Retail Total SF: 157,300

## Washington Center Shoppes

415 Egg Harbor Road Sewell, NJ 08080

AADT: 18,060 vehicles (Egg Harbor Rd.)

Avg. Hourly Traffic: 1,169 vehicles (Egg Harbor Rd.)