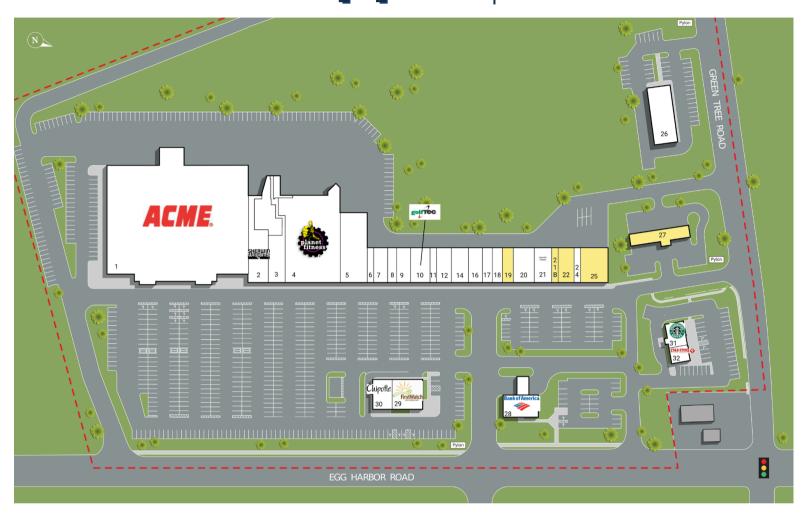

# Washington Center Shoppes

415 Egg Harbor Road Sewell, NJ 08080

| SUITE | TENANTS               | S.F.   | SUITE | TENANTS             | S.F.  |
|-------|-----------------------|--------|-------|---------------------|-------|
| 1     | Acme                  | 66,043 | 18    | Jersey Mikes        | 1,540 |
| 2     | Sherwin Williams      | 3,500  | 19    | AVAILABLE           | 980   |
| 3     | SalonCentric          | 3,200  | 20    | Mint Nails and Spa  | 1,960 |
| 4     | Planet Fitness        | 20,742 | 21    | Banh Mi Factory     | 2,520 |
| 5     | MBM Sports Center     | 7,700  | 21B   | AVAILABLE           | 980   |
| 6     | Today's Cleaners      | 980    | 22    | AVAILABLE           | 2,170 |
| 7     | Chef Chun             | 1,960  | 24    | Debears Jewelers    | 980   |
| 8     | Philly Grill & Pizza  | 1,400  | 25    | AVAILABLE           | 3,872 |
| 9     | Taylor's Salon        | 2,100  | 26    | Mavis Discount Tire | 5,175 |
| 10    | GolfTec               | 2,940  | 27    | AVAILABLE           | 3,000 |
| 11    | Pronto Ship and Print | 984    | 28    | Bank of America     | 3,800 |
| 12    | Leslie Pools          | 3,440  | 29    | First Watch         | 3,618 |
| 14    | Trinity Rehab         | 3,475  | 30    | Chipotle            | 2,388 |
| 16    | Yama Japanese Cuisine | 1,400  | 31    | Starbucks Coffee    | 1,750 |
| 17    | Rudi's Formal Wear    | 1,400  | 32    | Cold Stone Creamery | 1,300 |