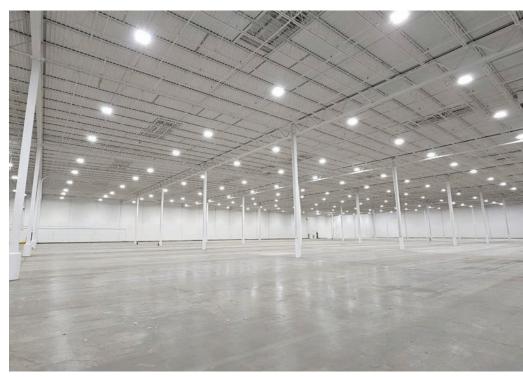

## **Property Features**

- Total Available: 113,324 SF
- Divisible to 50,000 SF
- Ceiling Height: 28' 36'
- Docks: 22
- Electric: 480/277 3 Phase
- Secure Parking available for up to 190 trailers and 650 cars
- Easy highway accessibility to US 35
- 4,500 SF office space