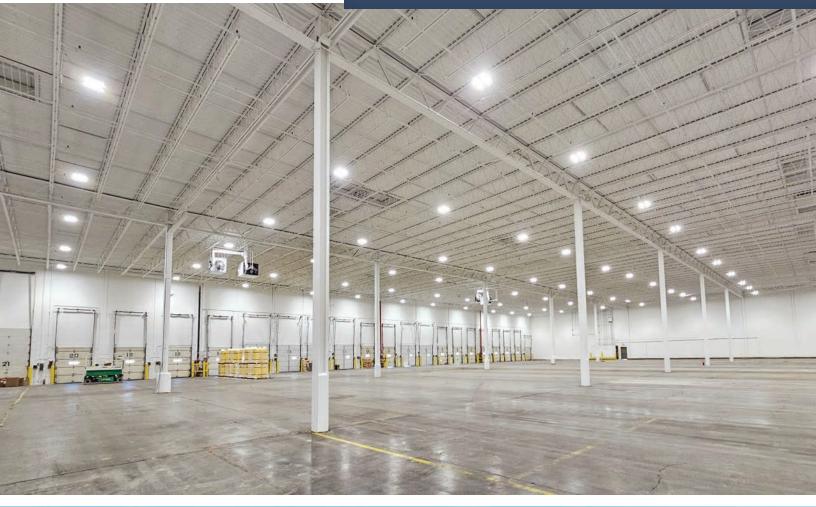

## **Property Features**

- Total Available: 113,324 SF
- Divisible to 50,000 SF
- Ceiling Height: 28' 36'
- Docks: 22
- Electric: 480/277 3 Phase
- Secure Parking available for up to 190 trailers and 650 cars
- Easy highway accessibility to US 35
- 4,500 SF office space