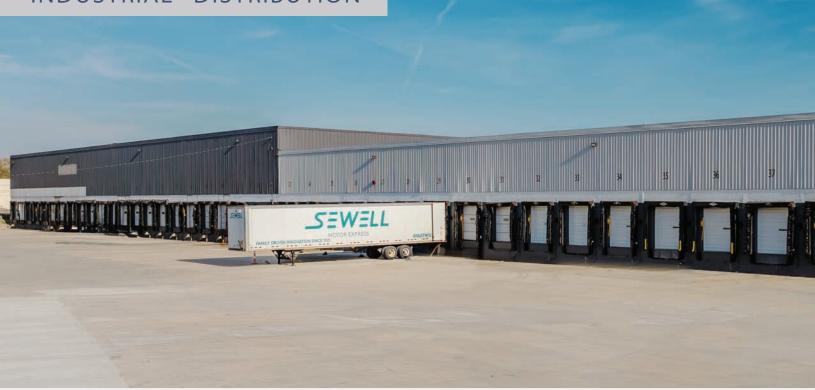

## MANUFACTURING CAPABILITY 113,000SF INDUSTRIAL DISTRIBUTION

## **Property Features**

- Total Available: 113,324 SF
- Divisible to 50,000 SF
- Ceiling Height: 28' 36'
- Docks: 22
- Electric: 480/277 3 Phase
- Secure Parking available for up to 190 trailers and 650 cars
- Easy highway accessibility to US 35
- 4,500 SF office space