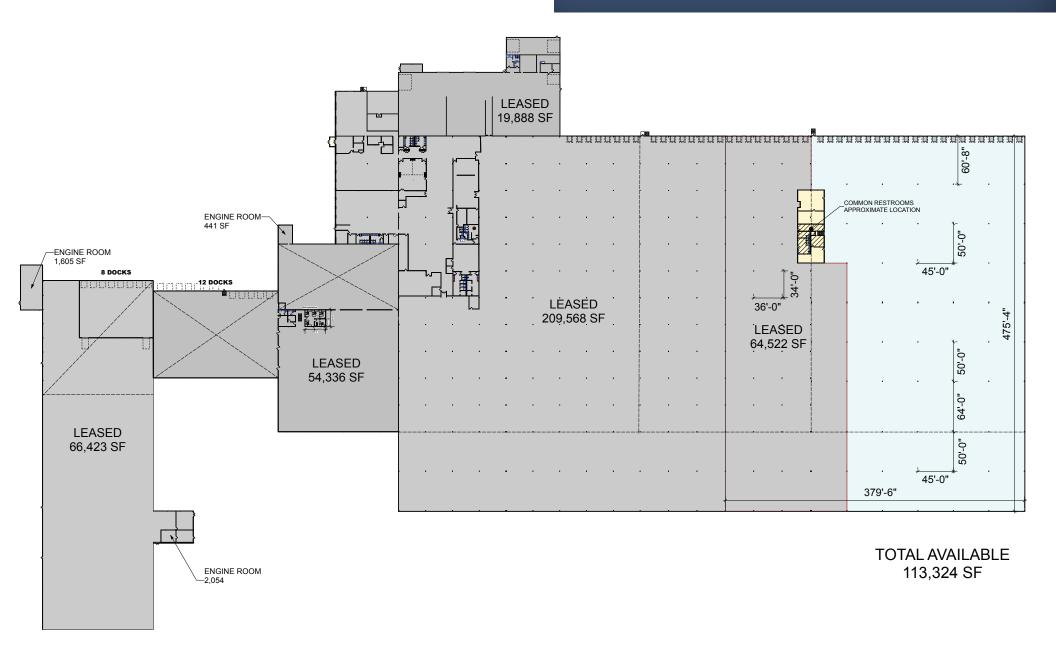

## MANUFACTURING CAPABILITY 113,000SF INDUSTRIAL DISTRIBUTION

## **Property Features**

- Total Available: 113,324 SF
- Divisible to 50,000 SF
- Ceiling Height: 28' 36'
- Docks: 22
- Electric: 480/277 3 Phase
- Secure Parking available for up to 190 trailers and 650 cars
- Easy highway accessibility to US 35
- 4,500 SF office space