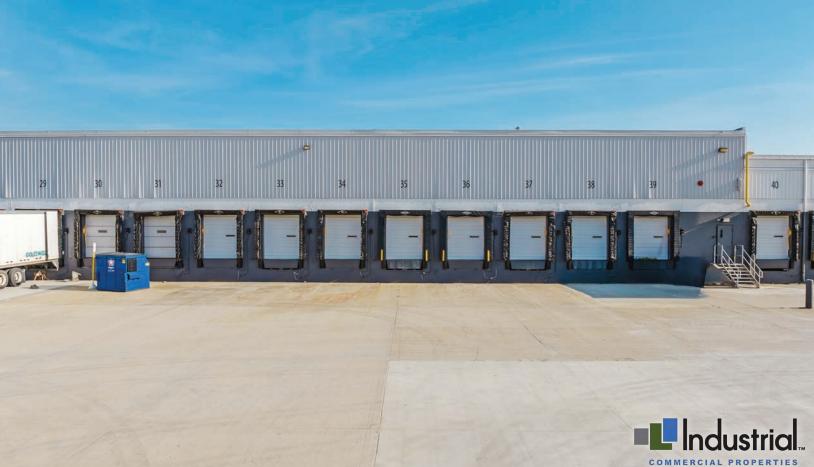

## **Property Features**

- Total Available: 113,324 SF
- Divisible to 50,000 SF
- Ceiling Height: 28' 36'
- Docks: 22
- Electric: 480/277 3 Phase
- Secure Parking available for up to 190 trailers and 650 cars
- Easy highway accessibility to US 35
- 4,500 SF office space