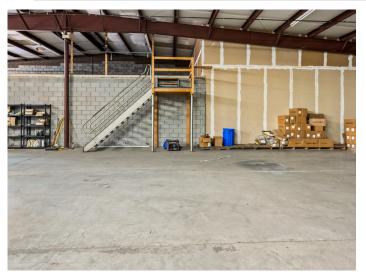

### DESCRIPTION

Fantastic flex property in Greensboro, NC just 8 miles from the Piedmont Triad International Airport. Fully leased, 2-tenant property offering ±18,930 SF on 3.11 acres with expansion potential. 6.8% return on below-market rents, with opportunities to boost revenue through outdoor parking or additional structures. Well-maintained, featuring a shared dock and ample parking.

### **KEY FEATURES**

- 8 miles from the Piedmont Triad International Airport
- Fully leased, 2-tenant property
- +  $\pm$ 18,930 SF on 3.11 acres with expansion potential
- 6.8% return on below-market rents, with opportunities to boost revenue
- Well-maintained, featuring a shared dock and ample parking

#### DESCRIPTION

Fantastic flex property in Greensboro, NC just 8 miles from the Piedmont Triad International Airport. Fully leased, 2-tenant property offering ±18,930 SF on 3.11 acres with expansion potential. 6.8% return on below-market rents, with opportunities to boost revenue through outdoor parking or additional structures. Well-maintained, featuring a shared dock and ample parking.