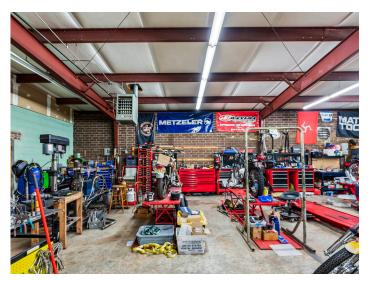

### DESCRIPTION

Fantastic flex property in Greensboro, NC just 8 miles from the Piedmont Triad International Airport. Fully leased, 2-tenant property offering ±18,930 SF on 3.11 acres with expansion potential. 6.8% return on below-market rents, with opportunities to boost revenue through outdoor parking or additional structures. Well-maintained, featuring a shared dock and ample parking.

### **KEY FEATURES**

- 8 miles from the Piedmont Triad International Airport
- Fully leased, 2-tenant property
- +  $\pm$ 18,930 SF on 3.11 acres with expansion potential
- 6.8% return on below-market rents, with opportunities to boost revenue
- Well-maintained, featuring a shared dock and ample parking

#### DESCRIPTION

Fantastic flex property in Greensboro, NC just 8 miles from the Piedmont Triad International Airport. Fully leased, 2-tenant property offering ±18,930 SF on 3.11 acres with expansion potential. 6.8% return on below-market rents, with opportunities to boost revenue through outdoor parking or additional structures. Well-maintained, featuring a shared dock and ample parking.