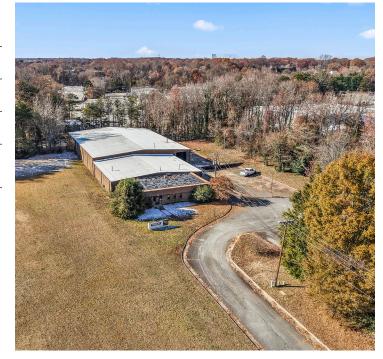

### DESCRIPTION

Fantastic flex property in Greensboro, NC just 8 miles from the Piedmont Triad International Airport. Fully leased, 2-tenant property offering ±18,930 SF on 3.11 acres with expansion potential. 6.8% return on below-market rents, with opportunities to boost revenue through outdoor parking or additional structures. Well-maintained, featuring a shared dock and ample parking.

### **KEY FEATURES**

- 8 miles from the Piedmont Triad International Airport
- Fully leased, 2-tenant property
- +  $\pm$ 18,930 SF on 3.11 acres with expansion potential
- 6.8% return on below-market rents, with opportunities to boost revenue
- Well-maintained, featuring a shared dock and ample parking

#### DESCRIPTION

Fantastic flex property in Greensboro, NC just 8 miles from the Piedmont Triad International Airport. Fully leased, 2-tenant property offering ±18,930 SF on 3.11 acres with expansion potential. 6.8% return on below-market rents, with opportunities to boost revenue through outdoor parking or additional structures. Well-maintained, featuring a shared dock and ample parking.