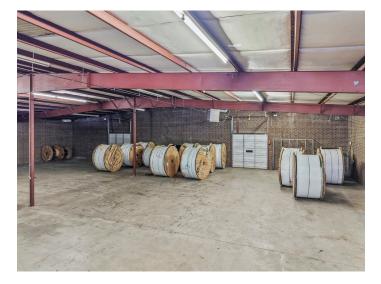

### DESCRIPTION

Fantastic flex property in Greensboro, NC just 8 miles from the Piedmont Triad International Airport. Fully leased, 2-tenant property offering ±18,930 SF on 3.11 acres with expansion potential. 6.8% return on below-market rents, with opportunities to boost revenue through outdoor parking or additional structures. Well-maintained, featuring a shared dock and ample parking.

### **KEY FEATURES**

- 8 miles from the Piedmont Triad International Airport
- Fully leased, 2-tenant property
- +  $\pm$ 18,930 SF on 3.11 acres with expansion potential
- 6.8% return on below-market rents, with opportunities to boost revenue
- Well-maintained, featuring a shared dock and ample parking

#### DESCRIPTION

Fantastic flex property in Greensboro, NC just 8 miles from the Piedmont Triad International Airport. Fully leased, 2-tenant property offering ±18,930 SF on 3.11 acres with expansion potential. 6.8% return on below-market rents, with opportunities to boost revenue through outdoor parking or additional structures. Well-maintained, featuring a shared dock and ample parking.