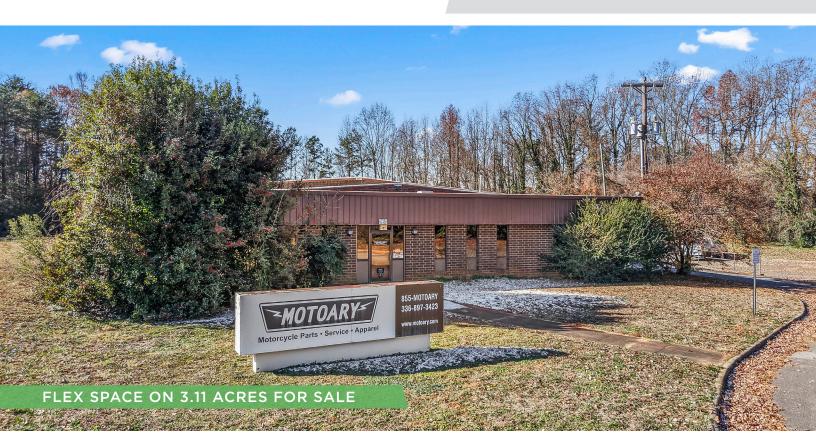

### DESCRIPTION

Fantastic flex property in Greensboro, NC just 8 miles from the Piedmont Triad International Airport. Fully leased, 2-tenant property offering ±18,930 SF on 3.11 acres with expansion potential. 6.8% return on below-market rents, with opportunities to boost revenue through outdoor parking or additional structures. Well-maintained, featuring a shared dock and ample parking.

### **KEY FEATURES**

- 8 miles from the Piedmont Triad International Airport
- Fully leased, 2-tenant property
- +  $\pm$ 18,930 SF on 3.11 acres with expansion potential
- 6.8% return on below-market rents, with opportunities to boost revenue
- Well-maintained, featuring a shared dock and ample parking

#### DESCRIPTION

Fantastic flex property in Greensboro, NC just 8 miles from the Piedmont Triad International Airport. Fully leased, 2-tenant property offering ±18,930 SF on 3.11 acres with expansion potential. 6.8% return on below-market rents, with opportunities to boost revenue through outdoor parking or additional structures. Well-maintained, featuring a shared dock and ample parking.