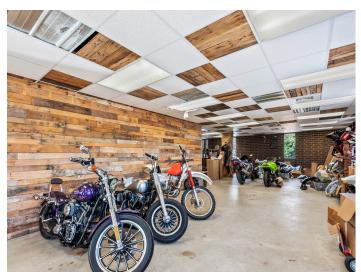

### DESCRIPTION

Fantastic flex property in Greensboro, NC just 8 miles from the Piedmont Triad International Airport. Fully leased, 2-tenant property offering ±18,930 SF on 3.11 acres with expansion potential. 6.8% return on below-market rents, with opportunities to boost revenue through outdoor parking or additional structures. Well-maintained, featuring a shared dock and ample parking.

### **KEY FEATURES**

- 8 miles from the Piedmont Triad International Airport
- Fully leased, 2-tenant property
- +  $\pm$ 18,930 SF on 3.11 acres with expansion potential
- 6.8% return on below-market rents, with opportunities to boost revenue
- Well-maintained, featuring a shared dock and ample parking

#### DESCRIPTION

Fantastic flex property in Greensboro, NC just 8 miles from the Piedmont Triad International Airport. Fully leased, 2-tenant property offering ±18,930 SF on 3.11 acres with expansion potential. 6.8% return on below-market rents, with opportunities to boost revenue through outdoor parking or additional structures. Well-maintained, featuring a shared dock and ample parking.