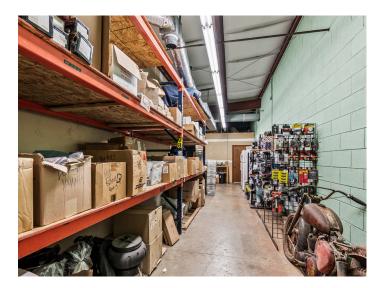

### DESCRIPTION

Fantastic flex property in Greensboro, NC just 8 miles from the Piedmont Triad International Airport. Fully leased, 2-tenant property offering ±18,930 SF on 3.11 acres with expansion potential. 6.8% return on below-market rents, with opportunities to boost revenue through outdoor parking or additional structures. Well-maintained, featuring a shared dock and ample parking.

### **KEY FEATURES**

- 8 miles from the Piedmont Triad International Airport
- Fully leased, 2-tenant property
- +  $\pm$ 18,930 SF on 3.11 acres with expansion potential
- 6.8% return on below-market rents, with opportunities to boost revenue
- Well-maintained, featuring a shared dock and ample parking

#### DESCRIPTION

Fantastic flex property in Greensboro, NC just 8 miles from the Piedmont Triad International Airport. Fully leased, 2-tenant property offering ±18,930 SF on 3.11 acres with expansion potential. 6.8% return on below-market rents, with opportunities to boost revenue through outdoor parking or additional structures. Well-maintained, featuring a shared dock and ample parking.