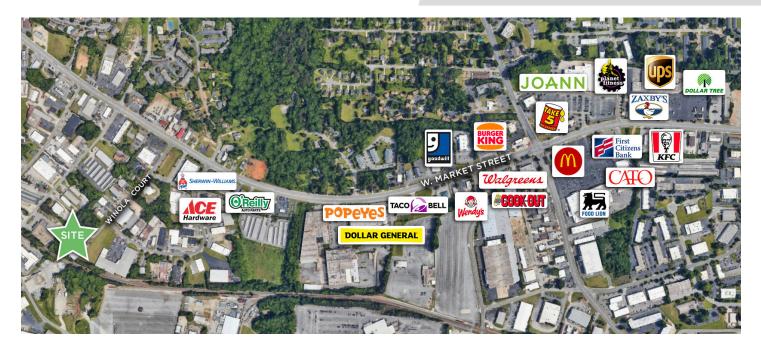

### DESCRIPTION

Fantastic flex property in Greensboro, NC just 8 miles from the Piedmont Triad International Airport. Fully leased, 2-tenant property offering ±18,930 SF on 3.11 acres with expansion potential. 6.8% return on below-market rents, with opportunities to boost revenue through outdoor parking or additional structures. Well-maintained, featuring a shared dock and ample parking.

### **KEY FEATURES**

- 8 miles from the Piedmont Triad International Airport
- Fully leased, 2-tenant property
- +  $\pm$ 18,930 SF on 3.11 acres with expansion potential
- 6.8% return on below-market rents, with opportunities to boost revenue
- Well-maintained, featuring a shared dock and ample parking