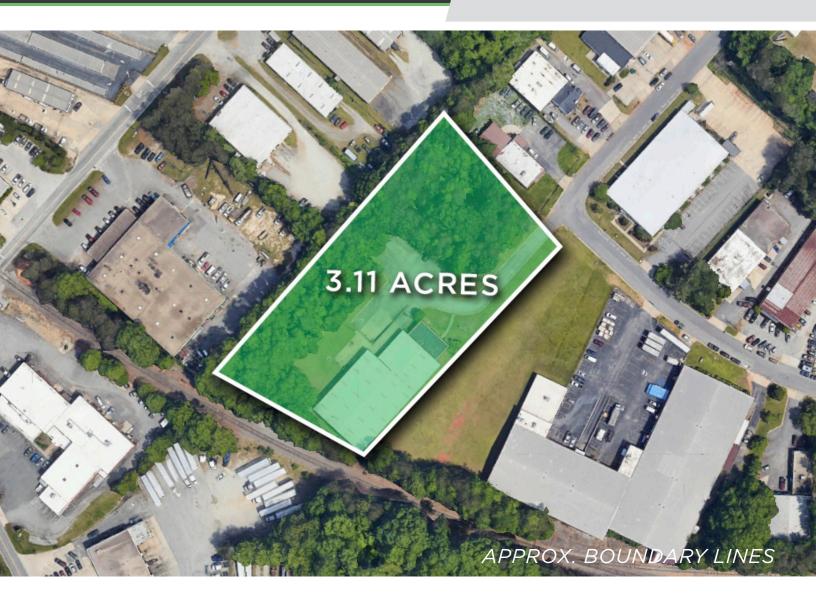

### DESCRIPTION

Fantastic flex property in Greensboro, NC just 8 miles from the Piedmont Triad International Airport. Fully leased, 2-tenant property offering ±18,930 SF on 3.11 acres with expansion potential. 6.8% return on below-market rents, with opportunities to boost revenue through outdoor parking or additional structures. Well-maintained, featuring a shared dock and ample parking.

### **KEY FEATURES**

- 8 miles from the Piedmont Triad International Airport
- Fully leased, 2-tenant property
- +  $\pm$ 18,930 SF on 3.11 acres with expansion potential
- 6.8% return on below-market rents, with opportunities to boost revenue
- Well-maintained, featuring a shared dock and ample parking

### **PROPERTY INFORMATION**

| PROPERTY TYPE  | Flex/Industrial | PROPERTY SUBTYPE | Warehouse                  |
|----------------|-----------------|------------------|----------------------------|
| AVAILABLE SF ± | 18,930          | EXTERIOR         | Brick, Solid               |
| ACRES          | 3.11            | ZONING           | LI                         |
| PARKING        | Available       | ΤΑΧ ΡΙΝ          | 7834-84-9701, 7834-84-7584 |