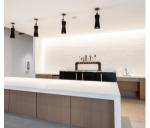

## **ABOUT PROPERTY**

Our flexible office space for rent is ideally located at 17250 Dallas Pkwy Dallas, TX 75248 in one of the hottest business hubs in DFW. Enjoy a professional space with beautiful views of Bent Tree Country Club. Our fully-furnished spaces consist of private offices with large windows, collaborative spaces with beautiful natural light from our large atrium, professional meeting rooms, virtual office services, and all the necessary amenities, including Wi-Fi with a fast internet connection, secure 24/7 access to the building, and more.

## **AMENITIES**

On-Site Management

Surface Parking

Common Areas

Conference Rooms

**Furnished** Offices

469.513.8489