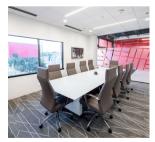

## **ABOUT PROPERTY**

Our flexible office space for rent is ideally located at 17250 Dallas Pkwy Dallas, TX 75248 in one of the hottest business hubs in DFW. Enjoy a professional space with beautiful views of Bent Tree Country Club. Our fully-furnished spaces consist of private offices with large windows, collaborative spaces with beautiful natural light from our large atrium, professional meeting rooms, virtual office services, and all the necessary amenities, including Wi-Fi with a fast internet connection, secure 24/7 access to the building, and more.

## **AMENITIES**

On-Site Management

Surface Parking

Common Areas

Conference Rooms

**Furnished** Offices

469.513.8489