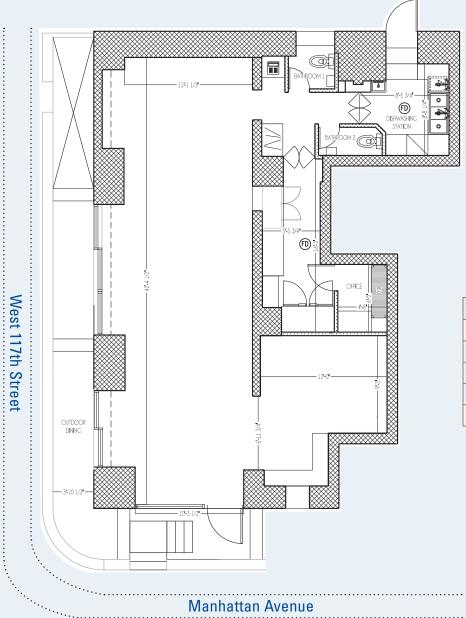

## Floor Plan

| Specifications                     |                                                     |  |
|------------------------------------|-----------------------------------------------------|--|
| Address                            | 411 Manhattan Avenue<br>(aka 351 West 117th Street) |  |
| Block/Lot                          | 01944/ 1201                                         |  |
| Ground Floor SF                    | <u>+</u> 1,200                                      |  |
| Zoning                             | R7A                                                 |  |
| Historic District                  | None                                                |  |
| *All square footages are estimates |                                                     |  |