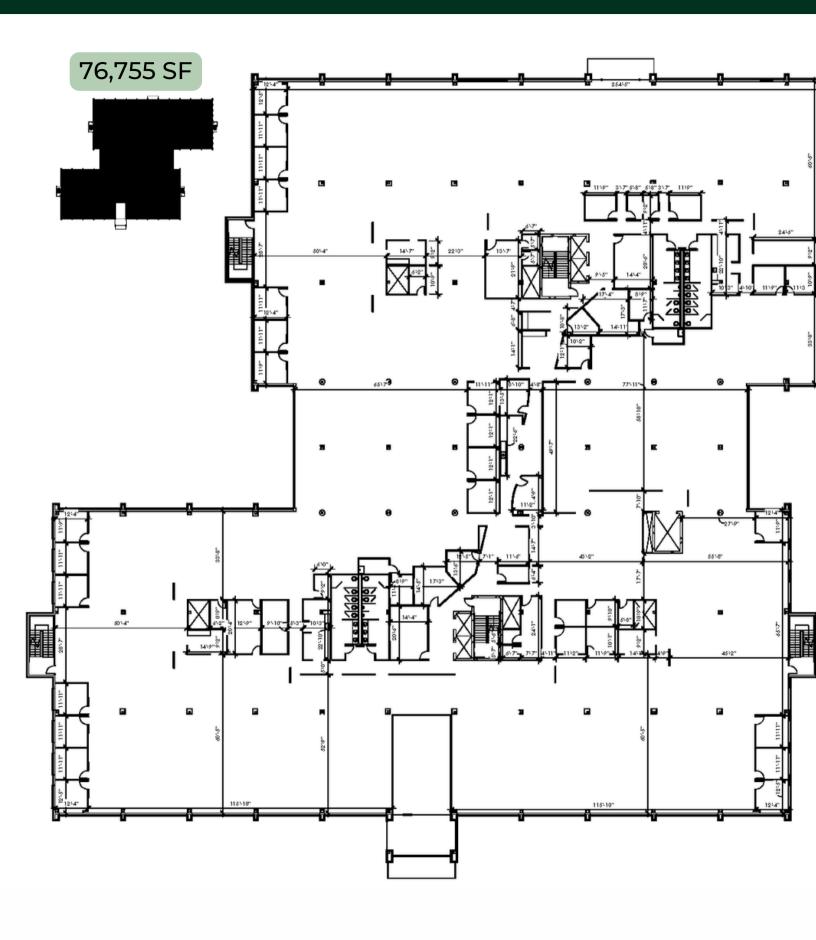

# THE CRESCENT BUILDING

LUXURY OFFICE SPACE IN AN UNBEATABLE LOCATION



12421 MEREDITH DRIVE | URBANDALE

(515) 223-4500 WWW.RRREALTY.COM

#### **AMENITIES**

Located on the first floor and available to all customers within the building

Fitness Center
Starbucks Kiosk
Executive Meeting Room

Multi-Purpose Room Wellness Room Outdoor Patio

Collaborative Space
Shower & Changing Rooms



#### \*Amenities are still under development











## FIRST FLOOR





## SECOND FLOOR















## THIRD FLOOR











### LOCATION

#### 12421 Meredith Drive | Urbandale,



Located at the crossroads of I-80 and I-35 in the growing Urban Loop with views of Paragon Prairie Tower and convenient access to shopping and restaurants this building is perfect for potential tenants.

#### BUILDING INFORMATION

#### Learn more at RRRealty.com/Crescent













Space planning/design services, technology, constructions and move coordination services are available along with our professional property management.

#### Contact Us

(515) 223-4500 WWW.RRREALTY.COM