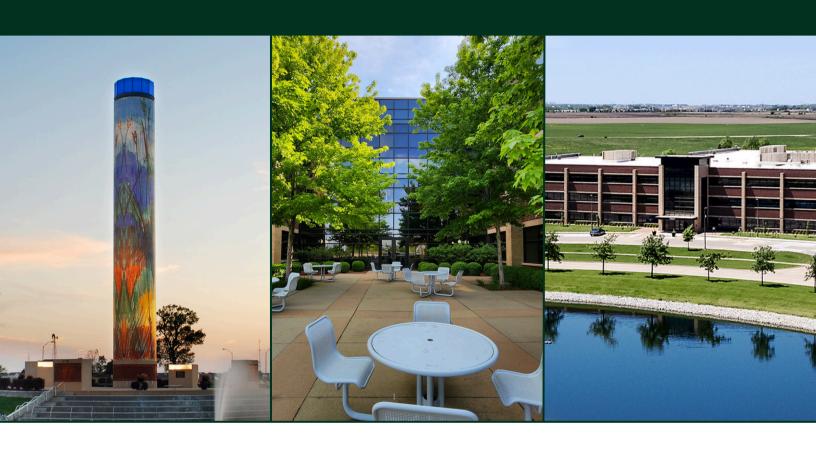

#### **AMENITIES**

Located on the first floor and available to all customers within the building

Fitness Center
Starbucks Kiosk
Executive Meeting Room

Multi-Purpose Room Wellness Room Outdoor Patio

Collaborative Space
Shower & Changing Rooms

#### \*Amenities are still under development