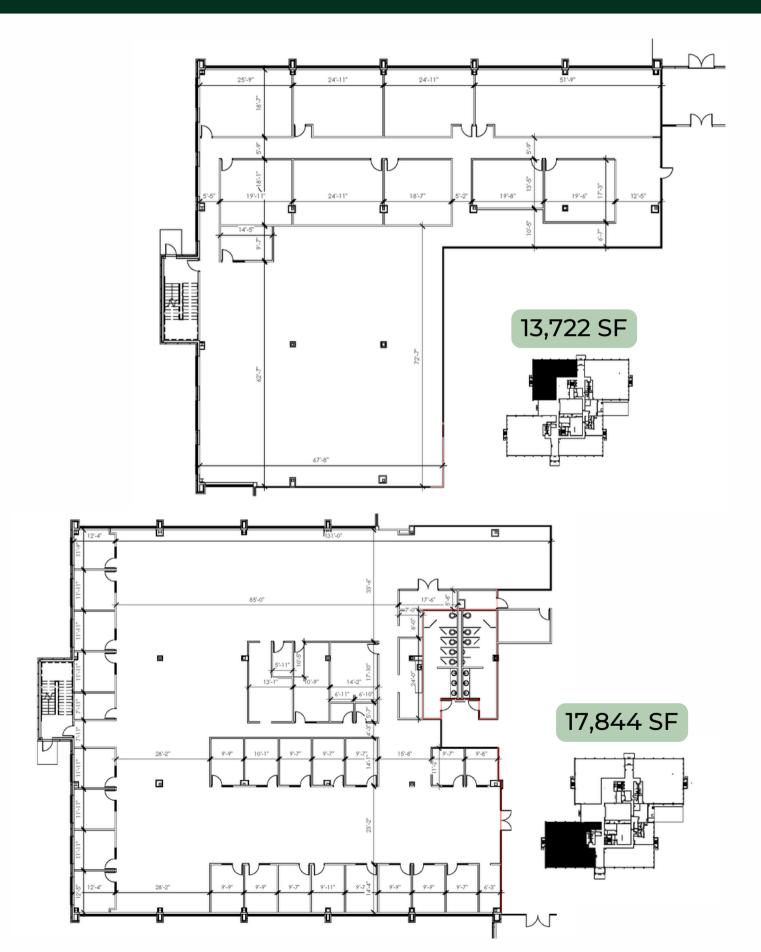

# THE CRESCENT BUILDING

LUXURY OFFICE SPACE IN AN UNBEATABLE LOCATION



12421 MEREDITH DRIVE | URBANDALE

(515) 223-4500 WWW.RRREALTY.COM

#### **AMENITIES**

Located on the first floor and available to all customers within the building

Fitness Center
Starbucks Kiosk
Executive Meeting Room

Multi-Purpose Room Wellness Room Outdoor Patio

Collaborative Space
Shower & Changing Rooms



#### \*Amenities are still under development











## FIRST FLOOR





## SECOND FLOOR















## THIRD FLOOR











### LOCATION

#### 12421 Meredith Drive | Urbandale,



Located at the crossroads of I-80 and I-35 in the growing Urban Loop with views of Paragon Prairie Tower and convenient access to shopping and restaurants this building is perfect for potential tenants.

#### BUILDING INFORMATION

#### Learn more at RRRealty.com/Crescent













Space planning/design services, technology, constructions and move coordination services are available along with our professional property management.

#### Contact Us

(515) 223-4500 WWW.RRREALTY.COM