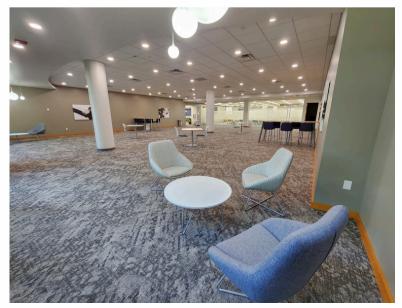

#### **AMENITIES**

Located on the first floor and available to all customers within the building

Fitness Center
Starbucks Kiosk
Executive Meeting Room

Multi-Purpose Room Wellness Room Outdoor Patio

Collaborative Space
Shower & Changing Rooms

#### \*Amenities are still under development