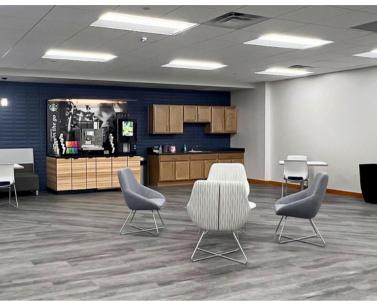

#### **AMENITIES**

Located on the first floor and available to all customers within the building

Fitness Center
Starbucks Kiosk
Executive Meeting Room

Multi-Purpose Room Wellness Room Outdoor Patio

Collaborative Space
Shower & Changing Rooms

#### \*Amenities are still under development