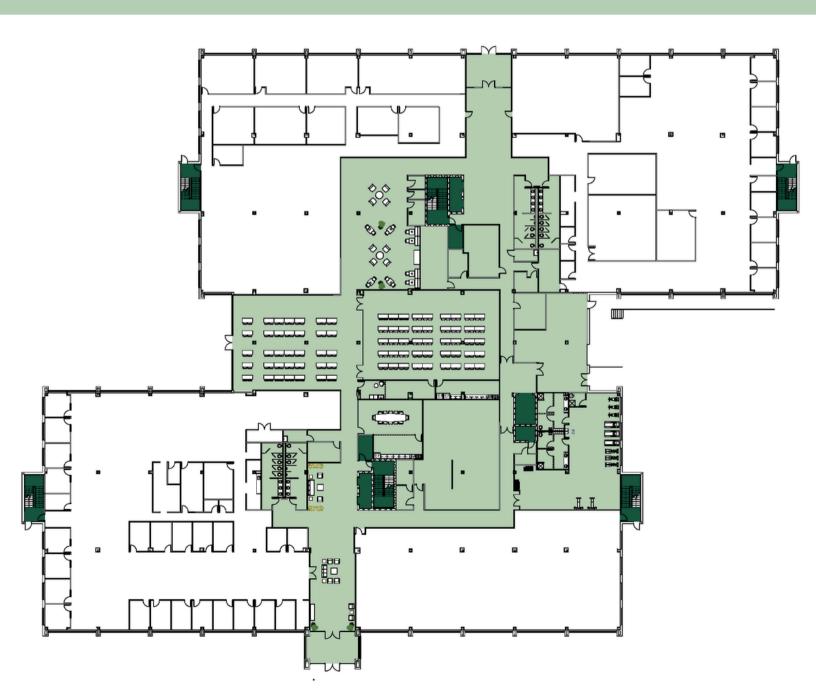

#### **AMENITIES**

Located on the first floor and available to all customers within the building

Fitness Center
Starbucks Kiosk
Executive Meeting Room

Multi-Purpose Room Wellness Room Outdoor Patio

Collaborative Space
Shower & Changing Rooms

#### \*Amenities are still under development

## FIRST FLOOR