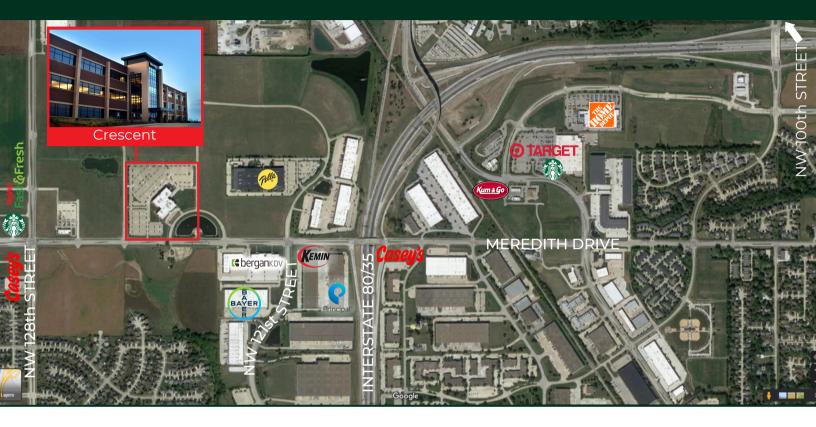

### LOCATION

#### 12421 Meredith Drive | Urbandale,

Located at the crossroads of I-80 and I-35 in the growing Urban Loop with views of Paragon Prairie Tower and convenient access to shopping and restaurants this building is perfect for potential tenants.