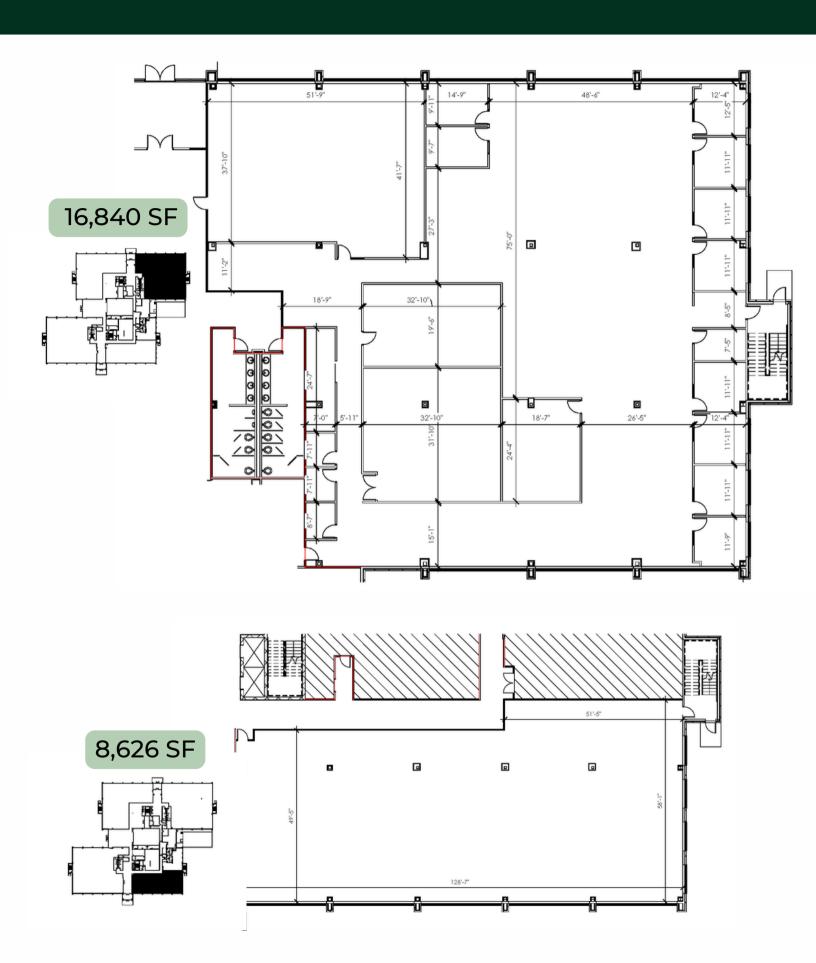

# THE CRESCENT BUILDING

LUXURY OFFICE SPACE IN AN UNBEATABLE LOCATION



12421 MEREDITH DRIVE | URBANDALE

(515) 223-4500 WWW.RRREALTY.COM

#### **AMENITIES**

Located on the first floor and available to all customers within the building

Fitness Center
Starbucks Kiosk
Executive Meeting Room

Multi-Purpose Room Wellness Room Outdoor Patio

Collaborative Space
Shower & Changing Rooms



#### \*Amenities are still under development











## FIRST FLOOR





## SECOND FLOOR















## THIRD FLOOR











### LOCATION

#### 12421 Meredith Drive | Urbandale,



Located at the crossroads of I-80 and I-35 in the growing Urban Loop with views of Paragon Prairie Tower and convenient access to shopping and restaurants this building is perfect for potential tenants.

#### BUILDING INFORMATION

#### Learn more at RRRealty.com/Crescent













Space planning/design services, technology, constructions and move coordination services are available along with our professional property management.

#### Contact Us

(515) 223-4500 WWW.RRREALTY.COM