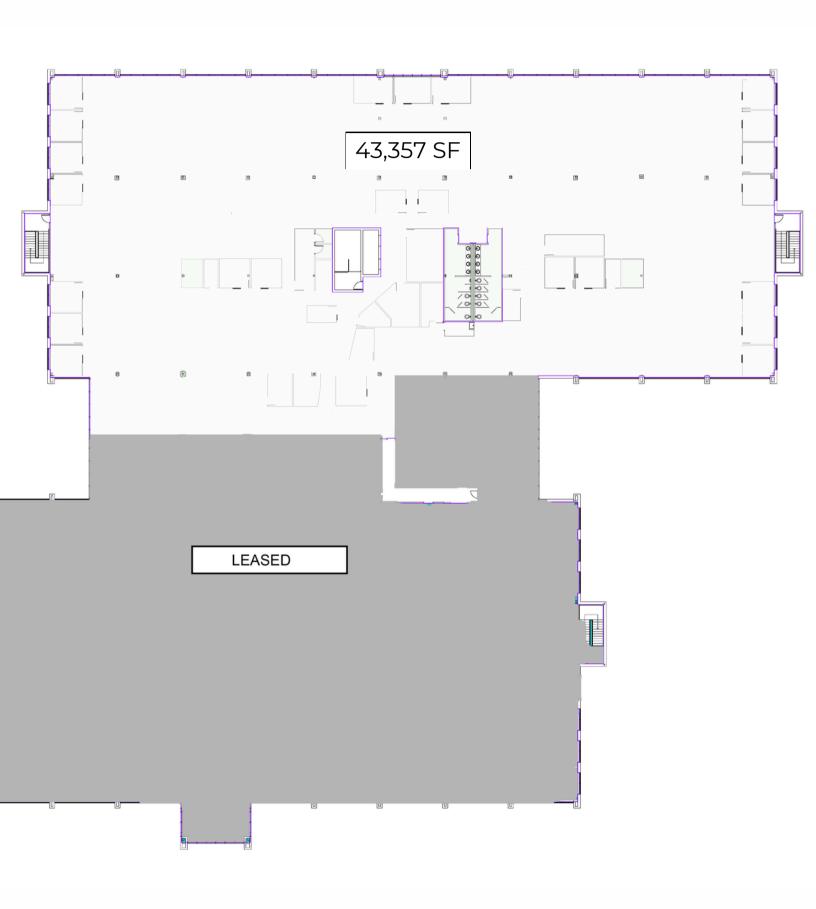

# THE CRESCENT BUILDING

LUXURY OFFICE SPACE IN AN UNBEATABLE LOCATION



12421 MEREDITH DRIVE | URBANDALE

(515) 223-4500 WWW.RRREALTY.COM

#### **AMENITIES**

Located on the first floor and available to all customers within the building

Fitness Center
Starbucks Kiosk
Executive Meeting Room

Multi-Purpose Room Wellness Room Outdoor Patio

Collaborative Space
Shower & Changing Rooms



#### \*Amenities are still under development











## FIRST FLOOR





## SECOND FLOOR















## THIRD FLOOR











### LOCATION

#### 12421 Meredith Drive | Urbandale,



Located at the crossroads of I-80 and I-35 in the growing Urban Loop with views of Paragon Prairie Tower and convenient access to shopping and restaurants this building is perfect for potential tenants.

#### BUILDING INFORMATION

#### Learn more at RRRealty.com/Crescent













Space planning/design services, technology, constructions and move coordination services are available along with our professional property management.

#### Contact Us

(515) 223-4500 WWW.RRREALTY.COM