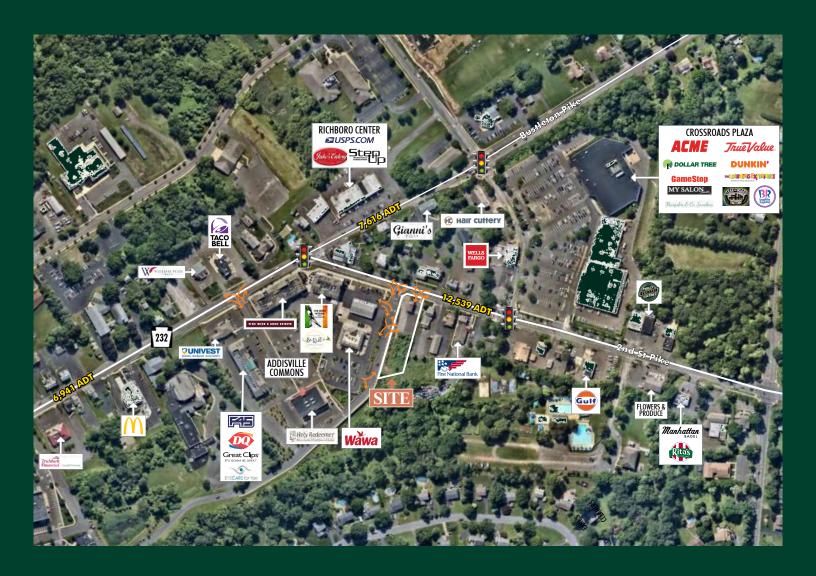

include**

















Wells Fargo

Dollar Tree

# **Property Information**

- + Property Size ±.67 Acres
- + Full Access From 2nd Street Pike
- + Strong Daytime & Residential Population
- + Landlord Will Consider A Build To Suit
- + Ideal For Restaurant, Medical, Office Or Retail Use



142,966

Total Population
Within 5 Miles



\$189,835
Average Household

Average Household Income Within 1 Mile

| 2022 DEMOGRAPHICS        | 1 Mile    | 3 Miles   | 5 Miles   |
|--------------------------|-----------|-----------|-----------|
| Population               | 7,009     | 44,023    | 142,966   |
| Average Household Income | \$189,835 | \$161,485 | \$143,521 |
| Median Household Income  | \$147,772 | \$123,263 | \$108,939 |
| Daytime Population       | 6,082     | 34,254    | 134,134   |





## **Contact Us**

## Jay Miller

Senior Vice President +1 484 567 3346 jay.miller@cbre.com Licensed: PA Licensed Salesperson: NJ

## Chris Giovanisci

Associate +1 818 437 0848 christopher.giovanisci@cbre.com Licensed Salesperson: PA

#### CBRE, Inc.

555 E. Lancaster Ave., Suite 120 Radnor, PA 19087 T +1 610 834 8000 F +1 610 834 1793 Licensed Real Estate Broker

© 2022 CBRE, Inc. All rights reserved. This information has been obtained from sources believed reliable, but has not been verified for accuracy or completeness. You should conduct a careful, independent investigation of the property and verify all information. Any reliance on this information is solely at your own risk. CBRE and the CBRE logo are service marks of CBRE, Inc. All other marks displayed on this document are the p