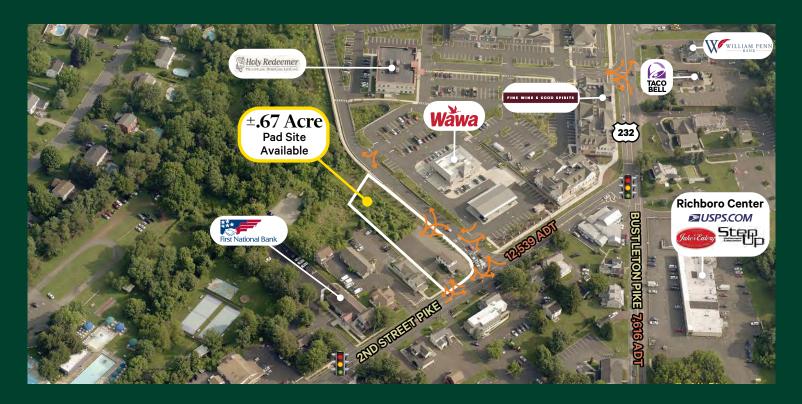

# Ground Lease Or Build To Suit

862 2nd Street Pike Richboro, PA 18954

# **Property Information**

- + Property Size ±.67 Acres
- + Full Access From 2nd Street Pike
- + Strong Daytime & Residential Population
- + Landlord Will Consider A Build To Suit
- + Ideal For Restaurant, Medical, Office Or Retail Use