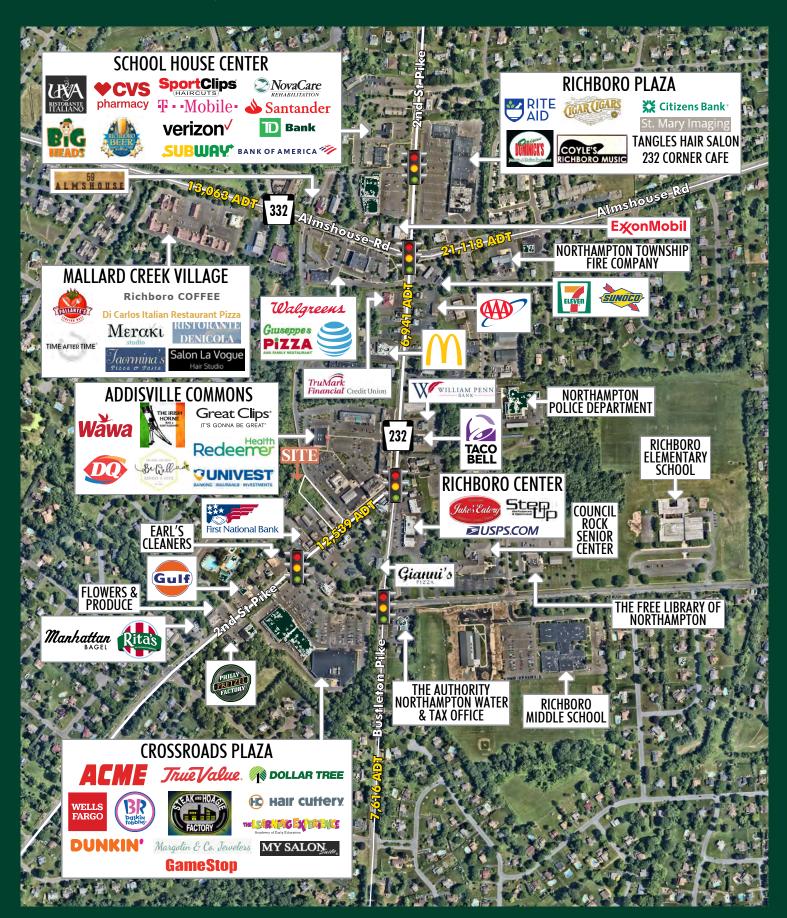

ts include**

















Wells Fargo

Dollar Tree

# **Property Information**

- + Property Size ±.67 Acres
- + Full Access From 2nd Street Pike
- + Strong Daytime & Residential Population
- + Landlord Will Consider A Build To Suit
- + Ideal For Restaurant, Medical, Office Or Retail Use



142,966

Total Population
Within 5 Miles



\$189,835
Average Household

Average Household Income Within 1 Mile

| 2022 DEMOGRAPHICS        | 1 Mile    | 3 Miles   | 5 Miles   |
|--------------------------|-----------|-----------|-----------|
| Population               | 7,009     | 44,023    | 142,966   |
| Average Household Income | \$189,835 | \$161,485 | \$143,521 |
| Median Household Income  | \$147,772 | \$123,263 | \$108,939 |
| Daytime Population       | 6,082     | 34,254    | 134,134   |





## **Contact Us**

## Jay Miller

Senior Vice President +1 484 567 3346 jay.miller@cbre.com Licensed: PA Licensed Salesperson: NJ

## Chris Giovanisci

Associate +1 818 437 0848 christopher.giovanisci@cbre.com Licensed Salesperson: PA

#### CBRE, Inc.

555 E. Lancaster Ave., Suite 120 Radnor, PA 19087 T +1 610 834 8000 F +1 610 834 1793 Licensed Real Estate Broker

© 2022 CBRE, Inc. All rights reserved. This information has been obtained from sources believed reliable, but has not been verified for accuracy or completeness. You should conduct a careful, independent investigation of the property and verify all information. Any reliance on this information is solely at your own risk. CBRE and the CBRE logo are service marks of CBRE, Inc. All other marks displayed on this document are the