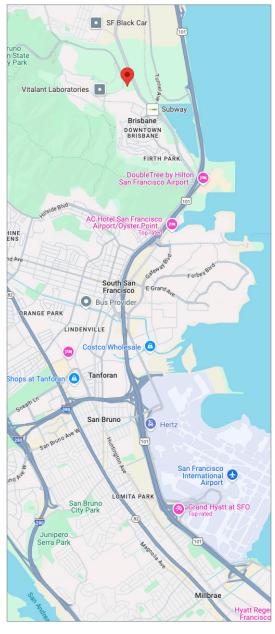

# **Property Highlights**

• Rent: \$2.00 \$1.85 Gross PSF

Total Square Footage: ±2,160 SF

- 5 minutes drive to Brisbane Downtown and access to Highway 101
- 10 minutes to San Francisco International Airport and Tanforan Shopping Center
- Zoning: <u>TC-1</u> (<u>Crocker Park Trade</u>
  Commercial District)