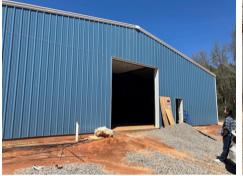

## **PURCHASE PRICE:** \$525,000.00

Land Size: 2.00 Acres Property Size: 7,350 Sq. Ft. Year Built: 2023

- Built in late 2023
- Building is fully insulated with R-30 in the roof and walls
- Brand new insulated garage door with a chain hoist.
- Plumbing for 2 toilets and a shower, and a kitchen
- Floor drains throughout the building
- Inside the city limits -
- Will be connected to city water supply, and septic -
- Sits on 2 acres, on Gum St Land is zoned I-2 L