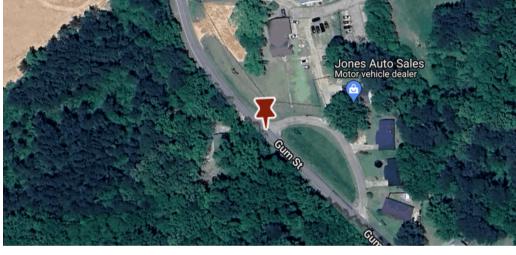

## **PURCHASE PRICE:** \$525,000.00

Land Size: 2.00 Acres Property Size: 7,350 Sq. Ft. Year Built: 2023

- Built in late 2023
- Building is fully insulated with R-30 in the roof and walls
- Brand new insulated garage door with a chain hoist.
- Plumbing for 2 toilets and a shower, and a kitchen
- Floor drains throughout the building
- Inside the city limits -
- Will be connected to city water supply, and septic -
- Sits on 2 acres, on Gum St Land is zoned I-2 L

PHILADELPHIA MS

Contact:

Patrick Hilton Real Estate Salesperson (601)-932-4663

930 Gum St. Philadelphia, MS 39350

Ш

| | | |

lpha

0