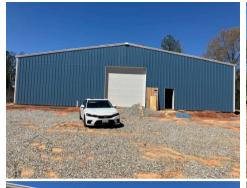

## **PURCHASE PRICE:** \$525,000.00

Land Size: 2.00 Acres Property Size: 7,350 Sq. Ft. Year Built: 2023

- Built in late 2023
- Building is fully insulated with R-30 in the roof and walls
- Brand new insulated garage door with a chain hoist.
- Plumbing for 2 toilets and a shower, and a kitchen
- Floor drains throughout the building
- Inside the city limits -
- Will be connected to city water supply, and septic -
- Sits on 2 acres, on Gum St Land is zoned I-2 L