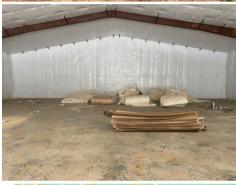

## **PURCHASE PRICE:** \$525,000.00

Land Size: 2.00 Acres Property Size: 7,350 Sq. Ft. Year Built: 2023

- Built in late 2023
- Building is fully insulated with R-30 in the roof and walls
- Brand new insulated garage door with a chain hoist.
- Plumbing for 2 toilets and a shower, and a kitchen
- Floor drains throughout the building
- Inside the city limits -
- Will be connected to city water supply, and septic -
- Sits on 2 acres, on Gum St Land is zoned I-2 L