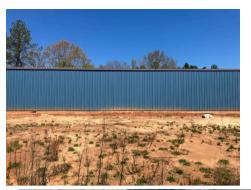

## **PURCHASE PRICE:** \$525,000.00

Land Size: 2.00 Acres Property Size: 7,350 Sq. Ft. Year Built: 2023

- Built in late 2023
- Building is fully insulated with R-30 in the roof and walls
- Brand new insulated garage door with a chain hoist.
- Plumbing for 2 toilets and a shower, and a kitchen
- Floor drains throughout the building
- Inside the city limits -
- Will be connected to city water supply, and septic -
- Sits on 2 acres, on Gum St Land is zoned I-2 L