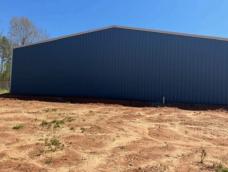

## **PURCHASE PRICE:** \$525,000.00

Land Size: 2.00 Acres Property Size: 7,350 Sq. Ft. Year Built: 2023

- Built in late 2023
- Building is fully insulated with R-30 in the roof and walls
- Brand new insulated garage door with a chain hoist.
- Plumbing for 2 toilets and a shower, and a kitchen
- Floor drains throughout the building
- Inside the city limits -
- Will be connected to city water supply, and septic -
- Sits on 2 acres, on Gum St Land is zoned I-2 L