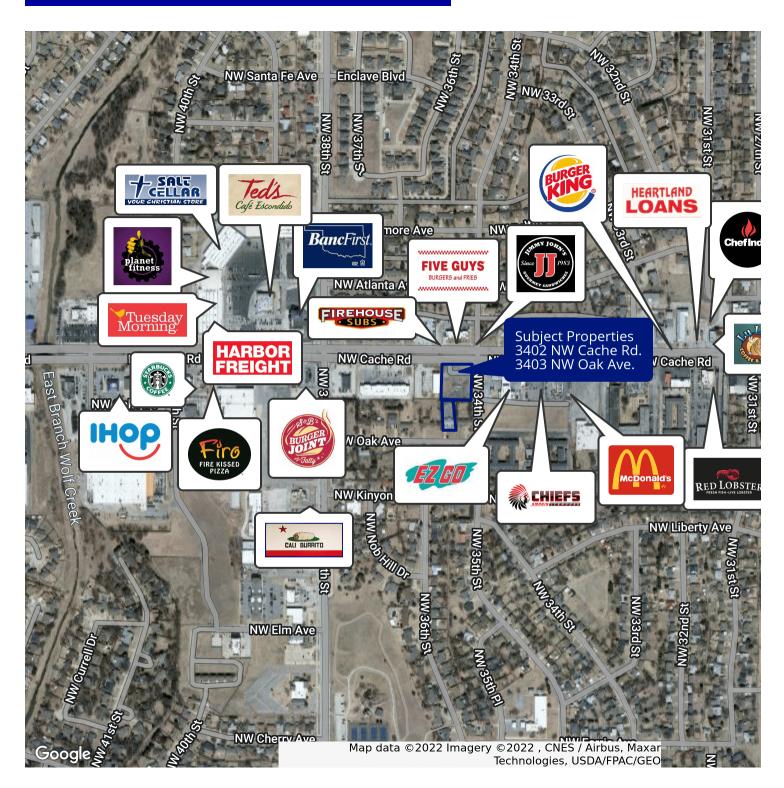

### PRIME DEVELOPMENT OPPORTUNITY

| OFFERING SUMMARY |            | PROPERTY OVERVIEW                                                                                                                                                                                                                   |  |  |  |
|------------------|------------|-------------------------------------------------------------------------------------------------------------------------------------------------------------------------------------------------------------------------------------|--|--|--|
| Sale Price:      | \$995,000  | Over 1 acre of prime development land located on NW<br>Cache Rd, Lawton's busiest thoroughfare. NW Cache Rd.<br>sees over 35,000 cars per day. Also for sale is the lot<br>directly behind, 3403 NW Oak Ave. 3403 Oak currently has |  |  |  |
| Cars Per Day:    | ±28,100    | a residential rental property. Both lots are zoned<br>commercial. Great investment opportunity. Nearby<br>businesses include Bancfirst, Jimmy Johns, EzGo, and<br>Chief's Smokin Icehouse.                                          |  |  |  |
| Lot Size:        | 1.41 Acres | PROPERTY HIGHLIGHTS                                                                                                                                                                                                                 |  |  |  |
|                  |            | Prime development land                                                                                                                                                                                                              |  |  |  |
|                  |            | • Located on NW Cache Rd.                                                                                                                                                                                                           |  |  |  |
| Price / SF:      | \$16.20    | • Over 1 acre                                                                                                                                                                                                                       |  |  |  |

#### PRIME DEVELOPMENT OPPORTUNITY

# 3402 NW Cache Rd (and 3403 NW Oak Ave)