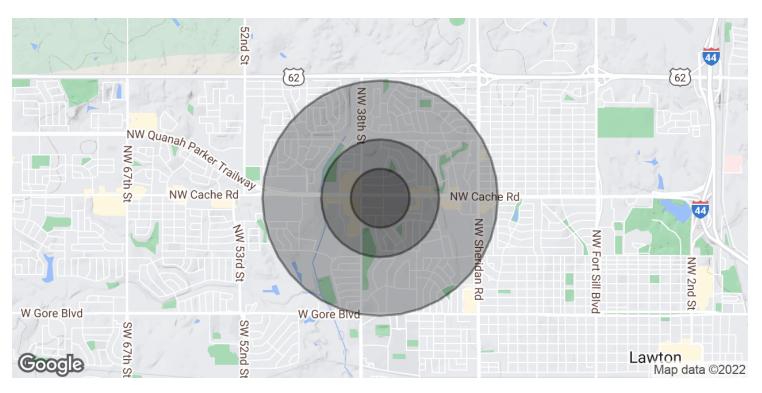

## PRIME DEVELOPMENT OPPORTUNITY

| POPULATION           | 0.25 MILES | 0.5 MILES | 1 MILE |
|----------------------|------------|-----------|--------|
| Total Population     | 554        | 2,448     | 10,730 |
| Average Age          | 39.5       | 38.9      | 36.5   |
| Average Age (Male)   | 30.2       | 31.4      | 32.5   |
| Average Age (Female) | 53.4       | 49.3      | 40.9   |

| HOUSEHOLDS & INCOME | 0.25 MILES | 0.5 MILES | 1 MILE    |
|---------------------|------------|-----------|-----------|
| Total Households    | 336        | 1,324     | 5,427     |
| # of Persons per HH | 1.6        | 1.8       | 2.0       |
| Average HH Income   | \$65,544   | \$59,729  | \$47,258  |
| Average House Value | \$138,471  | \$132,622 | \$101,515 |

\* Demographic data derived from 2020 ACS - US Census