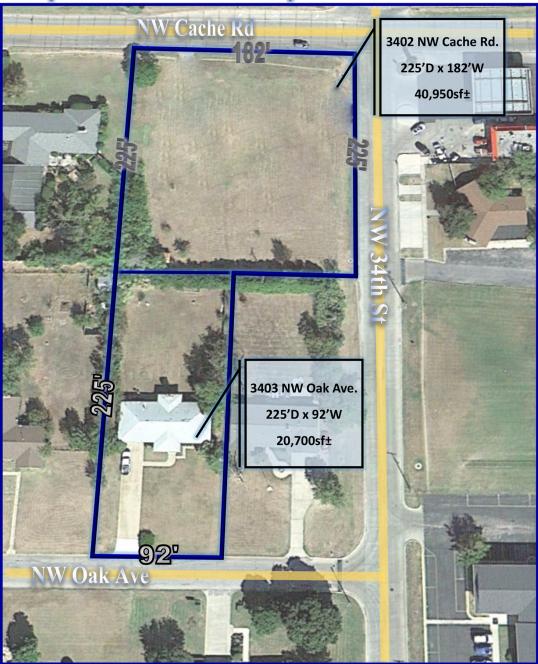

### PRIME DEVELOPMENT OPPORTUNITY

| OFFERING SUMMARY |            | PROPERTY OVERVIEW                                                                                                                                                                                                                   |  |  |  |
|------------------|------------|-------------------------------------------------------------------------------------------------------------------------------------------------------------------------------------------------------------------------------------|--|--|--|
| Sale Price:      | \$995,000  | Over 1 acre of prime development land located on NW<br>Cache Rd, Lawton's busiest thoroughfare. NW Cache Rd.<br>sees over 35,000 cars per day. Also for sale is the lot<br>directly behind, 3403 NW Oak Ave. 3403 Oak currently has |  |  |  |
| Cars Per Day:    | ±28,100    | a residential rental property. Both lots are zoned<br>commercial. Great investment opportunity. Nearby<br>businesses include Bancfirst, Jimmy Johns, EzGo, and<br>Chief's Smokin Icehouse.                                          |  |  |  |
| Lot Size:        | 1.41 Acres | PROPERTY HIGHLIGHTS                                                                                                                                                                                                                 |  |  |  |
|                  |            | Prime development land                                                                                                                                                                                                              |  |  |  |
|                  |            | • Located on NW Cache Rd.                                                                                                                                                                                                           |  |  |  |
| Price / SF:      | \$16.20    | • Over 1 acre                                                                                                                                                                                                                       |  |  |  |

# 3402 NW Cache Rd (and 3403 NW Oak Ave)