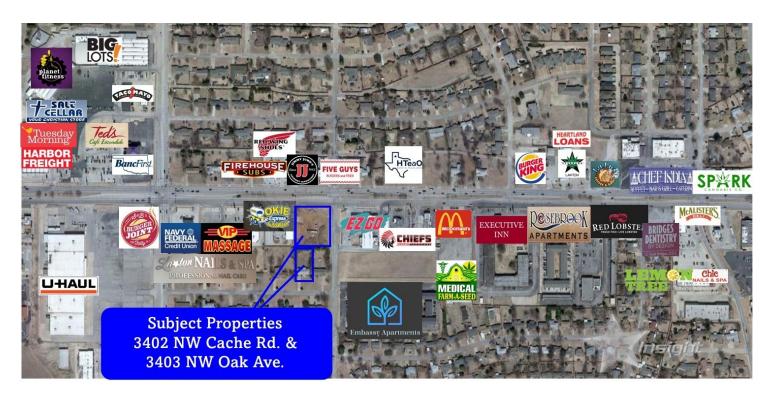

### PRIME DEVELOPMENT OPPORTUNITY

| OFFERING SUMMARY |            | PROPERTY OVERVIEW                                                                                                                                                                                                                   |  |  |  |
|------------------|------------|-------------------------------------------------------------------------------------------------------------------------------------------------------------------------------------------------------------------------------------|--|--|--|
| Sale Price:      | \$995,000  | Over 1 acre of prime development land located on NW<br>Cache Rd, Lawton's busiest thoroughfare. NW Cache Rd.<br>sees over 35,000 cars per day. Also for sale is the lot<br>directly behind, 3403 NW Oak Ave. 3403 Oak currently has |  |  |  |
| Cars Per Day:    | ±28,100    | a residential rental property. Both lots are zoned<br>commercial. Great investment opportunity. Nearby<br>businesses include Bancfirst, Jimmy Johns, EzGo, and<br>Chief's Smokin Icehouse.                                          |  |  |  |
| Lot Size:        | 1.41 Acres | PROPERTY HIGHLIGHTS                                                                                                                                                                                                                 |  |  |  |
|                  |            | Prime development land                                                                                                                                                                                                              |  |  |  |
|                  |            | • Located on NW Cache Rd.                                                                                                                                                                                                           |  |  |  |
| Price / SF:      | \$16.20    | • Over 1 acre                                                                                                                                                                                                                       |  |  |  |

#### PRIME DEVELOPMENT OPPORTUNITY

# 3402 NW Cache Rd (and 3403 NW Oak Ave)