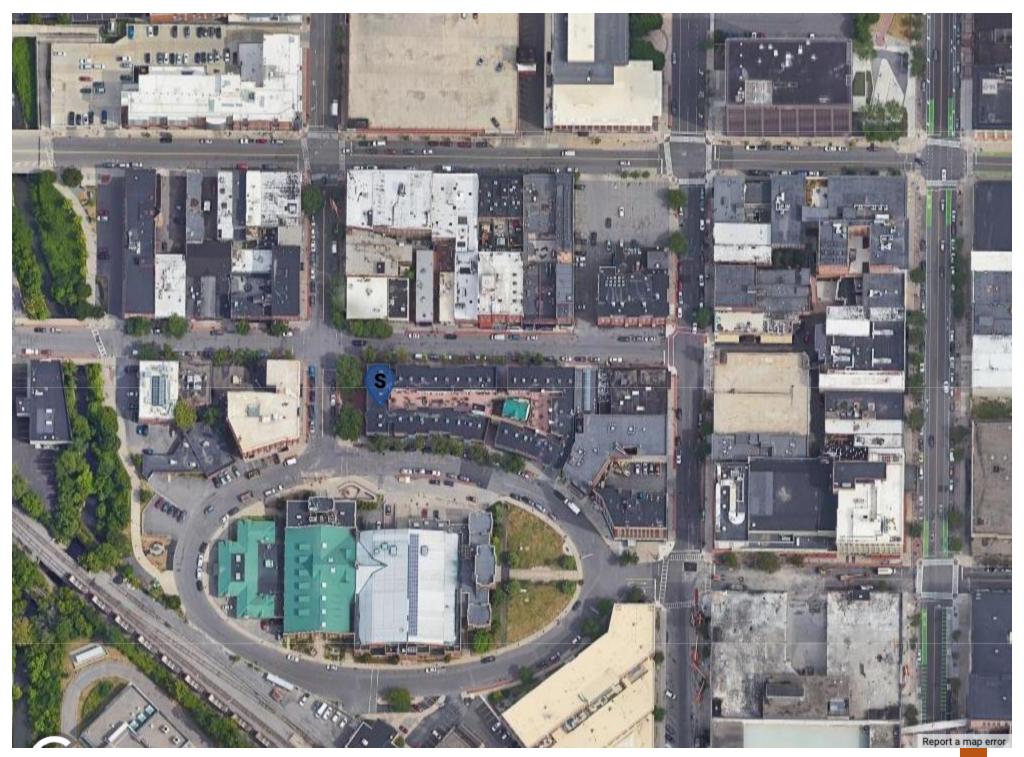

# THE SPACE

Location 121 Walton St, Syracuse, NY, 13202

COUNTY Onondaga

# **HIGHLIGHTS**

- Corner locations
- High pedestrian traffic
- Multiple spaces available
- Signage
- Garage parking

| Suite | Tenant    | Floor | Square Feet | Rent Per SF ( | (Annual) Lease Type |
|-------|-----------|-------|-------------|---------------|---------------------|
| 121   | Available | 1     | 1629        | \$18          | Modified Gross      |
| 191   | Available | 1     | 452         |               |                     |
| 260   | Available | 1     | 2200        | \$25          | Modified Gross      |
| 270   | Available | 1     | 800         | \$25          | Modified Gross      |
| 290   | Available | 1     | 2031        |               |                     |