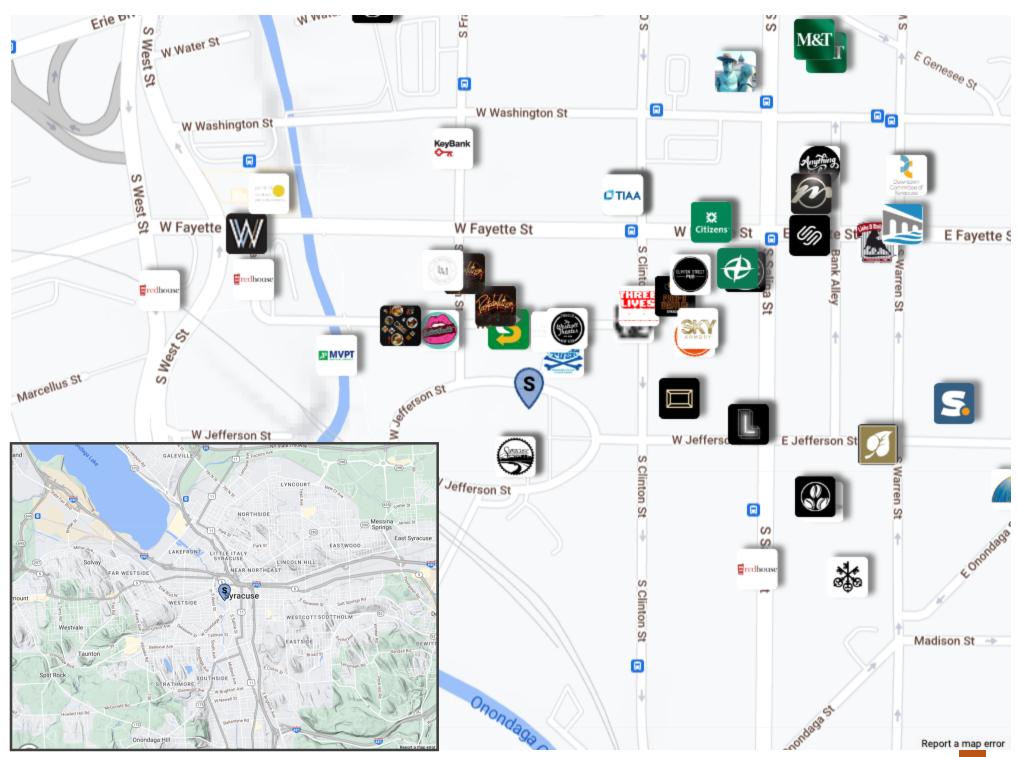

Le melange

MAJOR TENANT/S

**Armory Square** 

- Armory Square is a historic district located in the heart of downtown Syracuse, New York. This vibrant neighborhood is known for its charming streetscapes, trendy boutiques, award-winning restaurants, and lively nightlife. The area was originally home to several armories and military training facilities, which have since been repurposed into unique commercial and residential spaces.
- The architecture in Armory Square is a blend of styles, including Greek Revival, Italianate, and Victorian. Many of the buildings have been beautifully restored, preserving their original character while adding modern amenities and conveniences. The streets are lined with trees and brick sidewalks, creating a warm and inviting atmosphere.
- Armory Square is a hub for arts and culture in Syracuse. The neighborhood is home to several galleries, theaters, and music venues, including the famous Landmark Theatre. The area hosts several festivals and events throughout the year, including the Syracuse Arts and Crafts Festival and the Jazz in the Square series.
- n addition to its cultural offerings, Armory Square is a popular destination for shopping and dining. The neighborhood boasts a wide variety of boutiques, specialty shops, and restaurants, ranging from casual cafes to upscale fine dining establishments. Some of the most popular restaurants in the area include Pastabilities, The Mission, and multiple breweries.
- Syracuse itself is a thriving city located in the heart of Upstate New York. It is home to several major universities, including Syracuse University, which brings a vibrant energy to the area. The city is also known for its rich history, including its role in the Underground Railroad and the Erie Canal. Today, Syracuse is a hub for technology, healthcare, and education, making it an ideal location for businesses and residents alike.