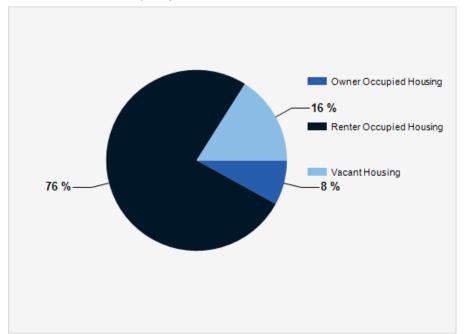

| \$57,114 | Median Household Income 55-64  | \$30,688 | \$53,970 | \$68,819  |
| Average Household Income 55-64 | \$49,876 | \$69,077 | \$83,157 | Average Household Income 55-64 | \$59,090 | \$81,473 | \$99,600  |
| Median Household Income 65-74  | \$18,083 | \$39,499 | \$46,527 | Median Household Income 65-74  | \$21,941 | \$45,379 | \$53,989  |
| Average Household Income 65-74 | \$45,077 | \$62,597 | \$70,640 | Average Household Income 65-74 | \$54,068 | \$75,508 | \$85,631  |
| Average Household Income 75+   | \$46,265 | \$49,616 | \$52,660 | Average Household Income 75+   | \$60,383 | \$63,280 | \$66,620  |
|                                |          |          |          |                                |          |          |           |

# 2022 Household Occupancy - 1 Mile Radius



# 2022 Household Income Average and Median



### 2022 Household Income





William Thresh Licensed Real Estate Broker

Bill is known for walking into transactions with an open and creative mindset. This allows him to take into account the specific needs that individuals and businesses have and then formulate innovate solutions to close the deal. Buying, selling and leasing real estate in the Central New York area has been in the Thresh family for three generations. Bill is excited to continue the legacy of his grandfather and father with his brokerage that shares the Thresh family values: honesty, integrity and trust.



Francis Cerio Licensed Real Estate Agent

Francis focuses on the ultimate goal of each client. Catering the clients experience and strategy to each situation. His reac