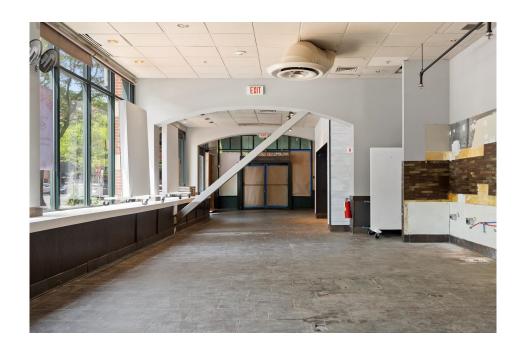

# **HIGHLIGHTS**

- Corner locations
- High pedestrian traffic
- Multiple spaces available
- Signage
- Garage parking

| Suite | Tenant    | Floor | Square Feet | Rent Per SF ( | (Annual) Lease Type |
|-------|-----------|-------|-------------|---------------|---------------------|
| 121   | Available | 1     | 1629        | \$18          | Modified Gross      |
| 191   | Available | 1     | 452         |               |                     |
| 260   | Available | 1     | 2200        | \$25          | Modified Gross      |
| 270   | Available | 1     | 800         | \$25          | Modified Gross      |
| 290   | Available | 1     | 2031        |               |                     |