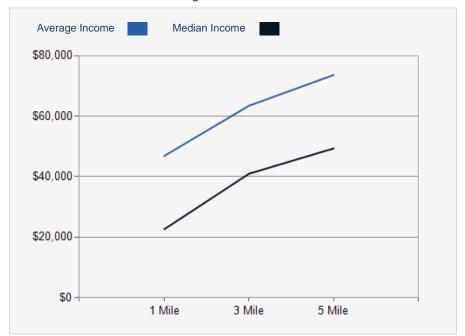

# 2022 Household Income Average and Median

### **AVERAGE HOUSEHOLD INCOME**

| 1.00 MILE | 3.00 MILE | 5.00 MILE |
|-----------|-----------|-----------|
| \$46,849  | \$63,464  | \$73,646  |