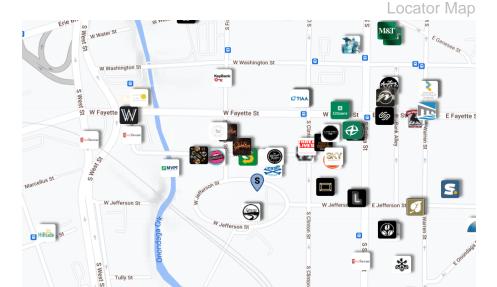

# THE SPACE

Location 121 Walton St, Syracuse, NY, 13202

COUNTY Onondaga

# **HIGHLIGHTS**

- Corner locations
- High pedestrian traffic
- Multiple spaces available
- Signage
- Garage parking

| Suite | Tenant    | Floor | Square Feet | Rent Per SF ( | (Annual) Lease Type |
|-------|-----------|-------|-------------|---------------|---------------------|
| 121   | Available | 1     | 1629        | \$18          | Modified Gross      |
| 191   | Available | 1     | 452         |               |                     |
| 260   | Available | 1     | 2200        | \$25          | Modified Gross      |
| 270   | Available | 1     | 800         | \$25          | Modified Gross      |
| 290   | Available | 1     | 2031        |               |                     |

Le melange

MAJOR TENANT/S

**Armory Square** 

- Armory Square is a historic district located in the heart of downtown Syracuse, New York. This vibrant neighborhood is known for its charming streetscapes, trendy boutiques, award-winning restaurants, and lively nightlife. The area was originally home to several armories and military training facilities, which have since been repurposed into unique commercial and residential spaces.
- The architecture in Armory Square is a blend of styles, including Greek Revival, Italianate, and Victorian. Many of the buildings have been beautifully restored, preserving their original character while adding modern amenities and conveniences. The streets are lined with trees and brick sidewalks, creating a warm and inviting atmosphere.
- Armory Square is a hub for arts and culture in Syracuse. The neighborhood is home to several galleries, theaters, and music venues, including the famous Landmark Theatre. The area hosts several festivals and events throughout the year, including the Syracuse Arts and Crafts Festival and the Jazz in the Square series.
- n addition to its cultural offerings, Armory Square is a popular destination for shopping and dining. The neighborhood boasts a wide variety of boutiques, specialty shops, and restaurants, ranging from casual cafes to upscale fine dining establishments. Some of the most popular restaurants in the area include Pastabilities, The Mission, and multiple breweries.
- Syracuse itself is a thriving city located in the heart of Upstate New York. It is home to several major universities, including Syracuse University, which brings a vibrant energy to the area. The city is also known for its rich history, including its role in the Underground Railroad and the Erie Canal. Today, Syracuse is a hub for technology, healthcare, and education, making it an ideal location for businesses and residents alike.