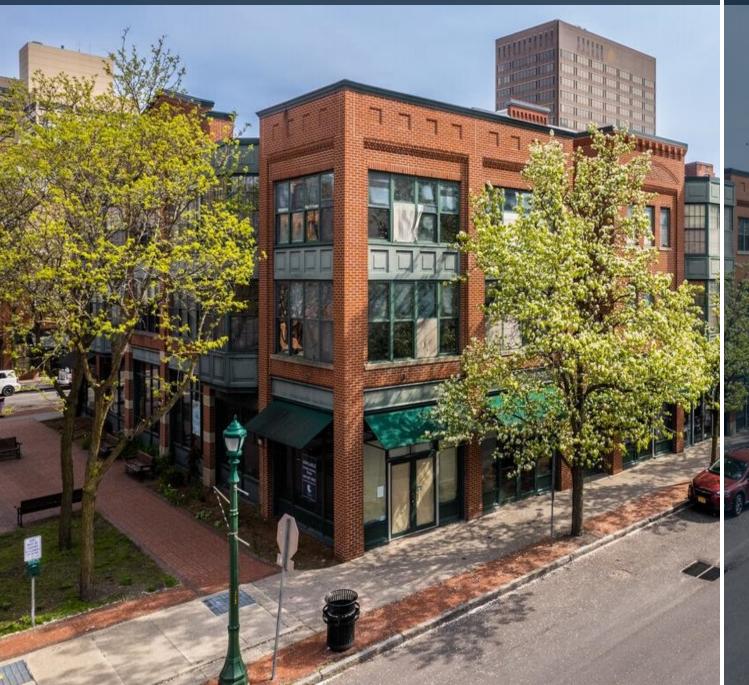

# **Center Armory**

**RETAIL SPACES AVAILABLE** 

Presented by: William Thresh Licensed Real Estate Broker (315) 663-6356 bill@threshenterprises.com Lic: NY 10491212052 Francis Cerio Licensed Real Estate Agent (315) 559-2207 facecerio@gmail.com Lic: 10401375408 121 Walton St Syracuse, NY 13202

# THE SPACE

Location 121 Walton St, Syracuse, NY, 13202

COUNTY Onondaga

# **HIGHLIGHTS**

- Corner locations
- High pedestrian traffic
- Multiple spaces available
- Signage
- Garage parking

| Suite | Tenant    | Floor | Square Feet | Rent Per SF ( | (Annual) Lease Type |
|-------|-----------|-------|-------------|---------------|---------------------|
| 121   | Available | 1     | 1629        | \$18          | Modified Gross      |
| 191   | Available | 1     | 452         |               |                     |
| 260   | Available | 1     | 2200        | \$25          | Modified Gross      |
| 270   | Available | 1     | 800         | \$25          | Modified Gross      |
| 290   | Available | 1     | 2031        |               |                     |

### **NUMBER OF HOUSEHOLDS**

| 1.00 MILE | 3.00 MILE | 5.00 MILE |  |
|-----------|-----------|-----------|--|
| 10,608    | 60,412    | 94,538    |  |

| PROPERTY FEATURES   |             |
|---------------------|-------------|
| CURRENT OCCUPANCY   | 80.00 %     |
| TOTAL TENANTS       | 10          |
| BUILDING SF         | 28,000      |
| YEAR RENOVATED      | 2012        |
| ZONING TYPE         | Commercial  |
| BUILDING CLASS      | A           |
| LOCATION CLASS      | A           |
| NUMBER OF STORIES   | 3           |
| NUMBER OF BUILDINGS | 1           |
| CORNER LOCATION     | yes         |
| MECHANICAL          |             |
| HVAC                | Heat and AC |
| LIGHTING            | LED         |
| CONSTRUCTION        |             |
| PARKING SURFACE     | Asphalt     |
| ROOF                | Rubber      |
| TENANT INFORMATION  |             |