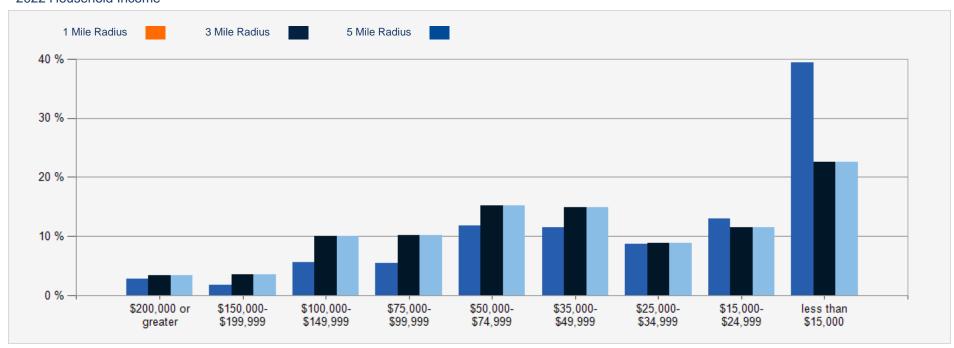

### 2022 Household Income

William Thresh Licensed Real Estate Broker

Bill is known for walking into transactions with an open and creative mindset. This allows him to take into account the specific needs that individuals and businesses have and then formulate innovate solutions to close the deal. Buying, selling and leasing real estate in the Central New York area has been in the Thresh family for three generations. Bill is excited to continue the legacy of his grandfather and father with his brokerage that shares the Thresh family values: honesty, integrity and trust.

# Regional Map

| POPULATION                         | 1 MILE   | 3 MILE   | 5 MILE   |
|------------------------------------|----------|----------|----------|
| 2000 Population                    | 21,003   | 148,542  | 227,623  |
| 2010 Population                    | 19,838   | 147,492  | 228,791  |
| 2022 Population                    | 22,000   | 149,972  | 230,902  |
| 2027 Population                    | 21,957   | 149,104  | 228,933  |
| 2022-2027: Population: Growth Rate | -0.20 %  | -0.60 %  | -0.85 %  |
| 2022 HOUSEHOLD INCOME              | 1 MILE   | 3 MILE   | 5 MILE   |
| less than \$15,000                 | 4,171    | 13,605   | 16,530   |
| \$15,000-\$24,999                  | 1,379    | 6,913    | 9,687    |
| \$25,000-\$34,999                  | 917      | 5,360    | 7,767    |
| \$35,000-\$49,999                  | 1,218    | 9,024    | 13,724   |
| \$50,000-\$74,999                  | 1,257    | 9,146    | 15,522   |
| \$75,000-\$99,999                  | 580      | 6,137    | 11,056   |
| \$100,000-\$149,999                | 601      | 6,098    | 11,764   |
| \$150,000-\$199,999                | 185      | 2,128    | 4,221    |
| \$200,000 or greater               | 298      | 2,000    | 4,267    |
| Median HH Income                   | \$22,598 | \$40,977 | \$49,357 |
| Average HH Income                  | \$46,849 | \$63,464 | \$73,646 |
|                                    |          |          |          |