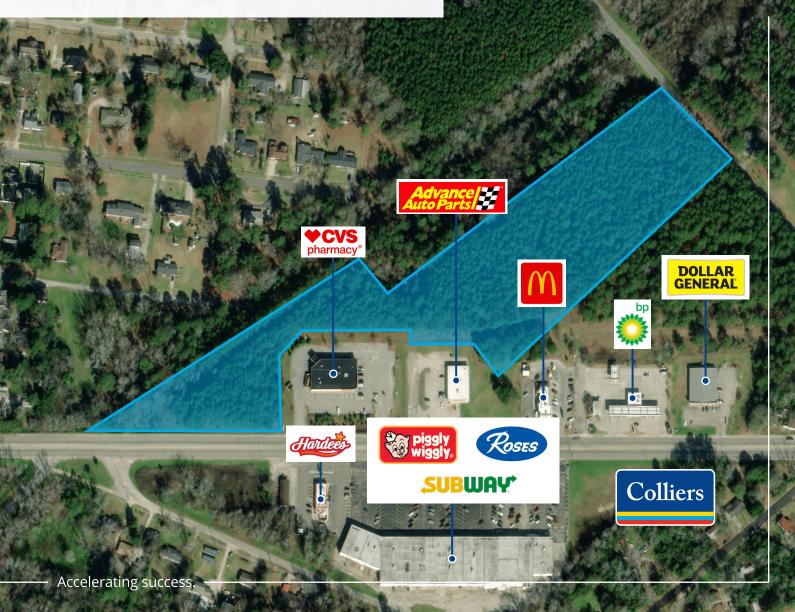

## **Property Overview**

- Development opportunity along the main retail corridor of Denmark (Heritage Highway)
- Located adjacent to CVS and directly across from the Piggly Wiggly anchored shopping center.
- Lot Size: ±11.11 acres
- Frontage with acreage
- 2 access points
- Listing Price: \$150,000