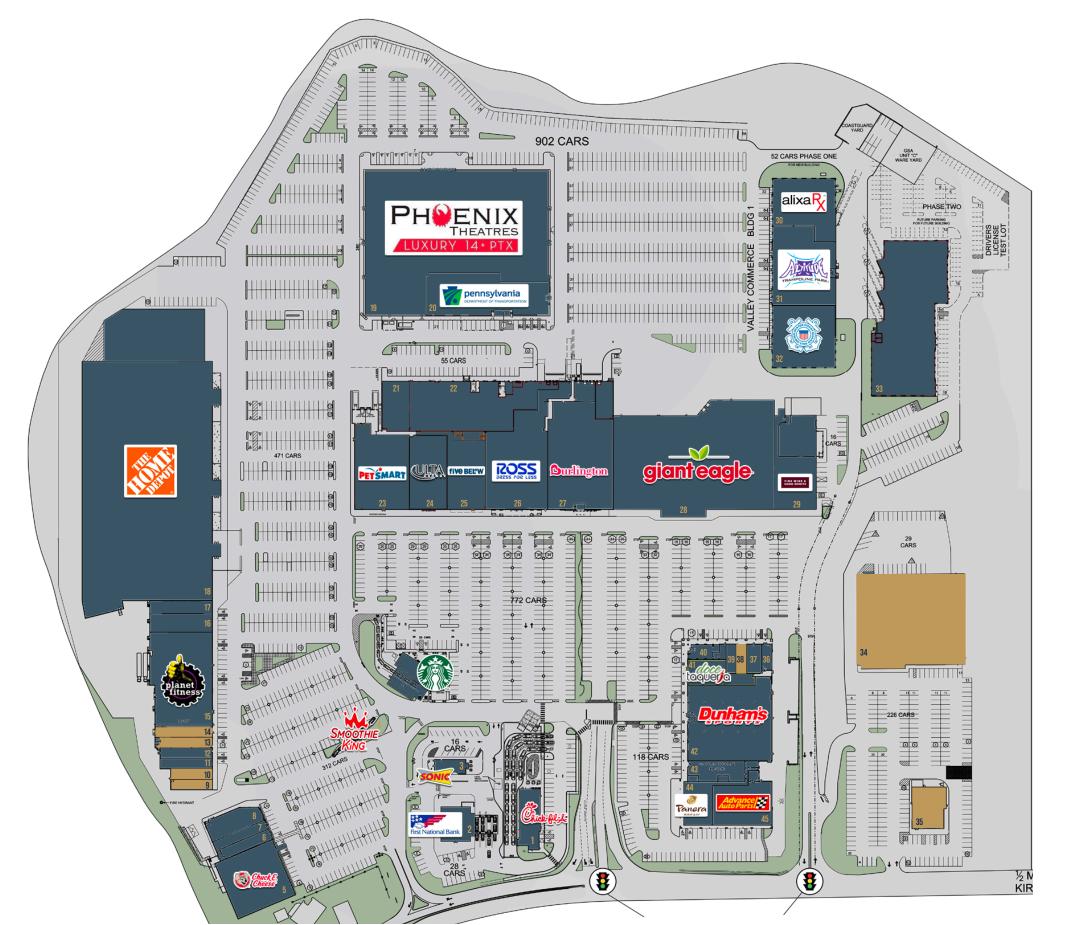

38K Cars Pass Along Washington Pike every day

\$284K median value of owner occupied housing units within 30 minute drive time

595,772 people live within 10 miles of the site

| SPACE   | TENANT                              | SQ. FT. |
|---------|-------------------------------------|---------|
| 1       | Chick Fil A                         | 4,675   |
| 2       | First National Bank                 | 4,116   |
| 3       | Sonic                               | 1,536   |
| 4       | Smoothie King                       | 208     |
| 5       | Chuck E Cheese                      | 13,800  |
| 6       | Game Stop                           | 2,244   |
| 7       | Push 40 Fitness                     | 2,122   |
| 8       | Platos Closet                       | 4,195   |
| 9       | Available                           | 1,600   |
| 10      | Available                           | 1,630   |
| 11      | Classic Chinese Cuisine             | 2,000   |
| 12      | Great Clips                         | 2,011   |
| 13      | Available                           | 2,235   |
| 14      | Available                           | 2,250   |
| 15      | Planet Fitness                      | 21,052  |
| 16      | Clothes Mentor                      | 4,235   |
| 17      | Sherwin Williams                    | 3,000   |
| 18      | Home Depot                          | 136,926 |
| 19      | Phoenix Theater                     | 81,741  |
| 20      | Pennsylvania Dept of Transportation | 18,259  |
| 21 & 22 | Proposed Future Expansion           | 19,643  |
| 23      | Petsmart                            | 18,802  |

| SPACE | TENANT                       |        |
|-------|------------------------------|--------|
| 24    | Ulta                         | 10,390 |
| 25    | Five Below                   | 10,840 |
| 26    | Ross                         | 22,000 |
| 27    | Burlington                   | 25,931 |
| 28    | Giant Eagle                  | 61,245 |
| 29    | Fine Wines and Good Spirits  | 8,653  |
| 30    | Alixa Rx                     | 12,538 |
| 31    | Altitude                     | 16,953 |
| 32    | US Coast Guard               | 14,683 |
| 33    | Future Development           | 34,444 |
| 34    | Available (American Freight) | 36,500 |
| 35    | Available (Bob Evans)        | 5,090  |
| 36    | Sincerely Yogurt             | 1,015  |
| 37    | Holiday Hair                 | 1,653  |
| 38    | AVAILABLE                    | 1,110  |
| 39    | Perfect Nails                | 1,100  |
| 40    | T Mobile                     | 2,170  |
| 41    | Doce Taqueria                | 4,769  |
| 42    | Dunham's                     | 23,895 |
| 43    | St. Clair Health             | 4,400  |
| 44    | Panera                       | 5,030  |
| 45    | Advance Auto Parts           | 9,547  |