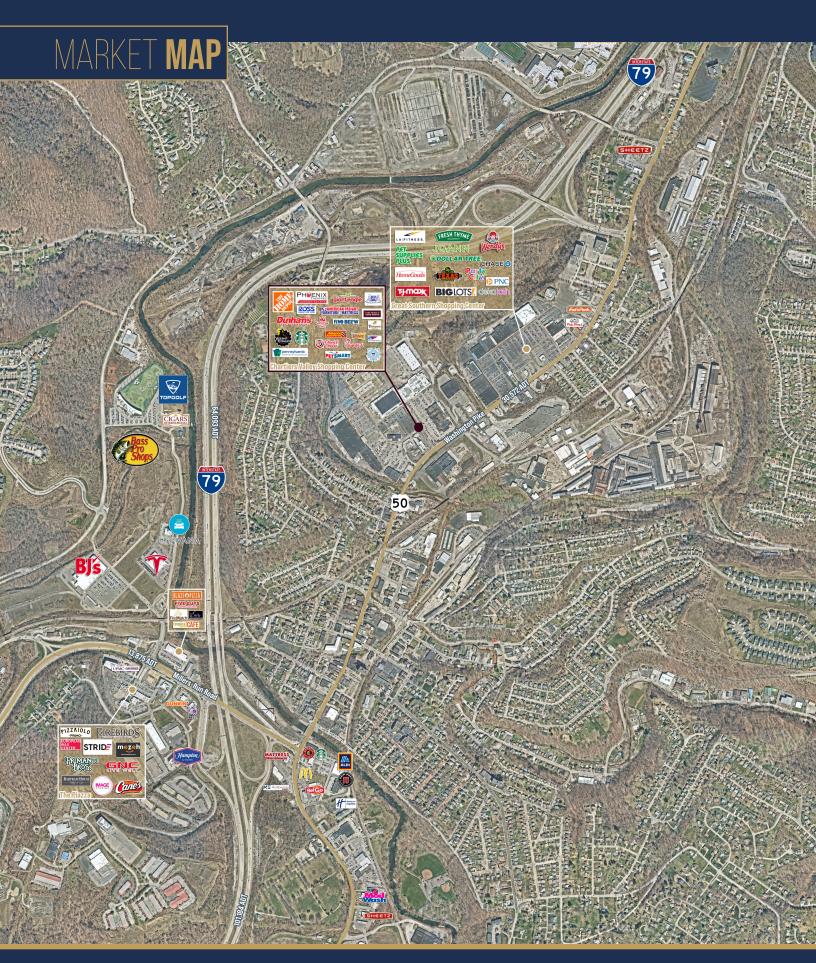

## **CHARTIERS VALLEY SHOPPING CENTER**

1025 Washington Pike, Bridgeville PA, 15017

- · Various storefronts available
- Phoenix Theatre provides a built in traffic generator with their 14-screen cinema
- One of the most well visited shopping centers in the area with retailers like Giant Eagle, Chick-fil-A, Starbucks, Dunham's Sporting Goods, Five Below, Ross, Home Depot and many more
- Bridgeville and South Fayette part of a booming residential and commercial development district

38K Cars Pass Along Washington Pike every day

\$284K median value of owner occupied housing units within 30 minute drive time

595,772 people live within 10 miles of the site

| SPACE   | TENANT                              | SQ. FT. |
|---------|-------------------------------------|---------|
| 1       | Chick Fil A                         | 4,675   |
| 2       | First National Bank                 | 4,116   |
| 3       | Sonic                               | 1,536   |
| 4       | Smoothie King                       | 208     |
| 5       | Chuck E Cheese                      | 13,800  |
| 6       | Game Stop                           | 2,244   |
| 7       | Push 40 Fitness                     | 2,122   |
| 8       | Platos Closet                       | 4,195   |
| 9       | Available                           | 1,600   |
| 10      | Available                           | 1,630   |
| 11      | Classic Chinese Cuisine             | 2,000   |
| 12      | Great Clips                         | 2,011   |
| 13      | Available                           | 2,235   |
| 14      | Available                           | 2,250   |
| 15      | Planet Fitness                      | 21,052  |
| 16      | Clothes Mentor                      | 4,235   |
| 17      | Sherwin Williams                    | 3,000   |
| 18      | Home Depot                          | 136,926 |
| 19      | Phoenix Theater                     | 81,741  |
| 20      | Pennsylvania Dept of Transportation | 18,259  |
| 21 & 22 | Proposed Future Expansion           | 19,643  |
| 23      | Petsmart                            | 18,802  |