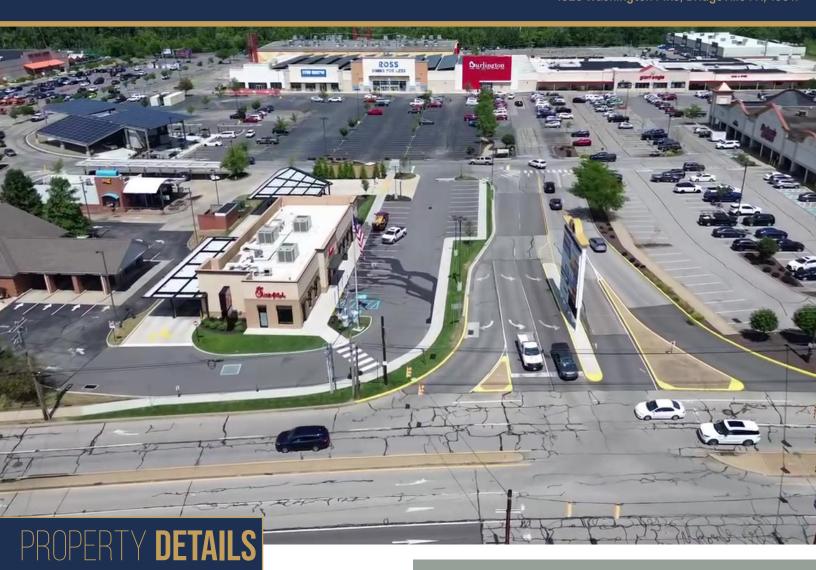

## **CHARTIERS VALLEY SHOPPING CENTER**

1025 Washington Pike, Bridgeville PA, 15017

- · Various storefronts available
- Phoenix Theatre provides a built in traffic generator with their 14-screen cinema
- One of the most well visited shopping centers in the area with retailers like Giant Eagle, Chick-fil-A, Starbucks, Dunham's Sporting Goods, Five Below, Ross, Home Depot and many more
- Bridgeville and South Fayette part of a booming residential and commercial development district

38K Cars Pass Along Washington Pike every day

\$284K median value of owner occupied housing units within 30 minute drive time

595,772 people live within 10 miles of the site

| SPACE   | TENANT                              | SQ. FT. |
|---------|-------------------------------------|---------|
| 1       | Chick Fil A                         | 4,675   |
| 2       | First National Bank                 | 4,116   |
| 3       | Sonic                               | 1,536   |
| 4       | Smoothie King                       | 208     |
| 5       | Chuck E Cheese                      | 13,800  |
| 6       | Game Stop                           | 2,244   |
| 7       | Push 40 Fitness                     | 2,122   |
| 8       | Platos Closet                       | 4,195   |
| 9       | Available                           | 1,600   |
| 10      | Available                           | 1,630   |
| 11      | Classic Chinese Cuisine             | 2,000   |
| 12      | Great Clips                         | 2,011   |
| 13      | Available                           | 2,235   |
| 14      | Available                           | 2,250   |
| 15      | Planet Fitness                      | 21,052  |
| 16      | Clothes Mentor                      | 4,235   |
| 17      | Sherwin Williams                    | 3,000   |
| 18      | Home Depot                          | 136,926 |
| 19      | Phoenix Theater                     | 81,741  |
| 20      | Pennsylvania Dept of Transportation | 18,259  |
| 21 & 22 | Proposed Future Expansion           | 19,643  |
| 23      | Petsmart                            | 18,802  |