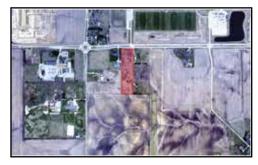

## **Property Description**

The 5.26 acre property is located across the street from Grand Park. This parcel would make and excellent 1031 Excahnge option in the path of progress. A development opportunity directly across from Grand Park. The parcel is zoned Agricultural but, the City of Westfield would look favorably on a rezone for commercial use.

Approximately 245' of road frontage on 186th Street. The location has great potential for development and is just across the street from the high visitor traffic of Grand Park. Grand Park is a 400+ acre sports park containing, Grand Park Event Center and multiple independent facilities that create full year traffic patterns.