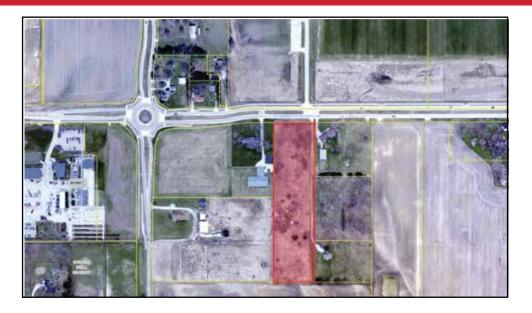

## **Property Description**

The 5.26 acre property is located across the street from Grand Park. This parcel would make and excellent 1031 Excahnge option in the path of progress. A development opportunity directly across from Grand Park. The parcel is zoned Agricultural but, the City of Westfield would look favorably on a rezone for commercial use.

Approximately 245' of road frontage on 186th Street. The location has great potential for development and is just across the street from the high visitor traffic of Grand Park. Grand Park is a 400+ acre sports park containing, Grand Park Event Center and multiple independent facilities that create full year traffic patterns.