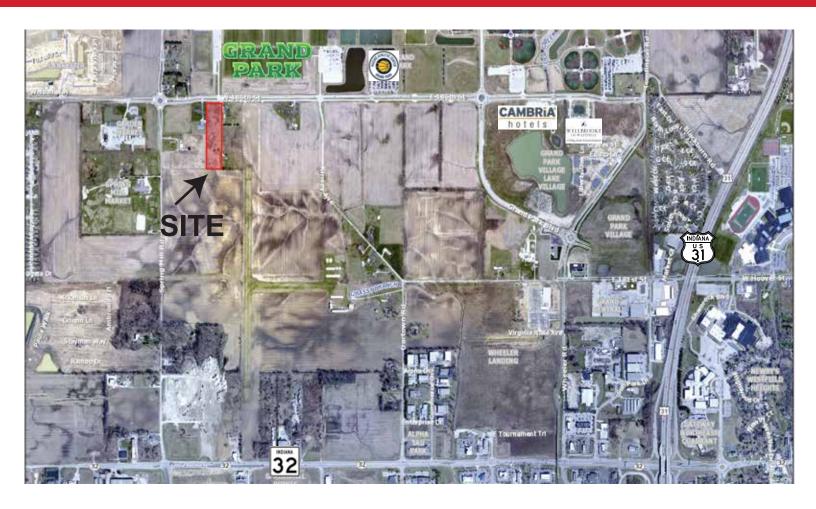

## Grand Park Frontage -186th Street - Westfield, IN

## **Property Highlights**

- Agricultural Zoning
- Grand Park Frontage
- 5.26 Acres +/-
- Excellent 1031 Exchange
- Utilities Nearby/Adjacent

- Development Opportunity
- Approx. 485' Road Frontage
- High Visibility Location
- Path of Progress
- Strong Traffic Pattern

## **Property Description**

The 5.26 acre property is located across the street from Grand Park. This parcel would make and excellent 1031 Excahnge option in the path of progress. A development opportunity directly across from Grand Park. The parcel is zoned Agricultural but, the City of Westfield would look favorably on a rezone for commercial use.

Approximately 245' of road frontage on 186th Street. The location has great potential for development and is just across the street from the high visitor traffic of Grand Park. Grand Park is a 400+ acre sports park containing, Grand Park Event Center and multiple independent facilities that create full year traffic patterns.