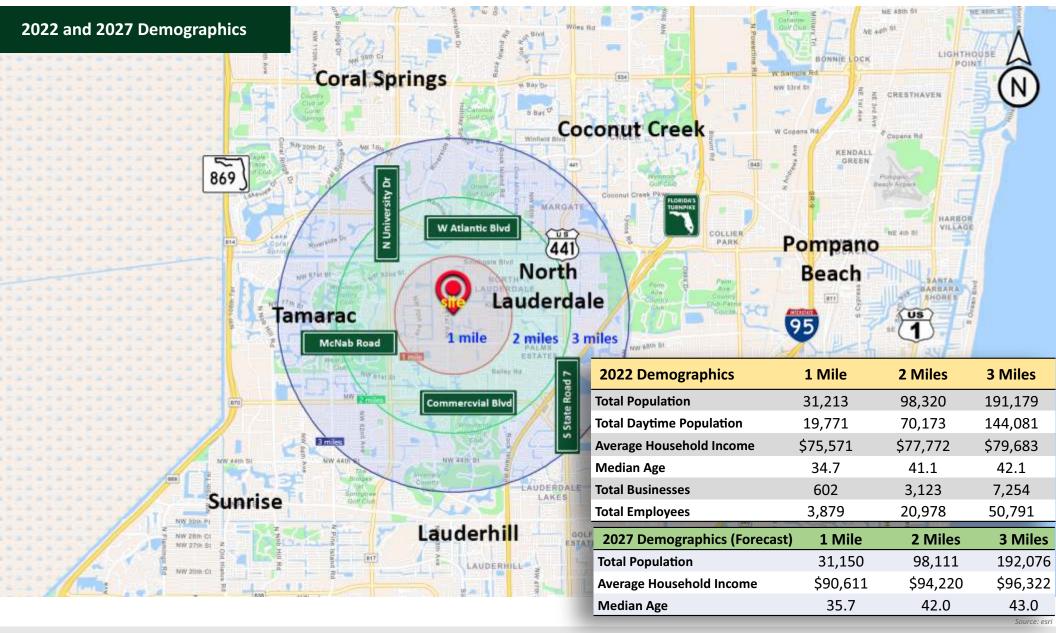

### 0.64 Acre of General Business Land

Tam O' Shanter Boulevard, North Lauderdale, FL 33068

Raymond Walsh | 954-232-4465 | ray@rotellagroup.com
Office | 954-568-9015 | rotellagroup.com



### 0.64 Acre of General Business Land For Sale

Great development - zoning is B-2 (General Business) - surrounded by high density residential communities.





# 0.64 Acre of General Business Land For Sale





# 0.64 Acre of General Business Land For Sale













### 0.64 Acre of General Business Land For Sale

Main established businesses in the area





# 0.64 Acre of General Business Land For Sale





**DISCLAIMER**: The information above has been obtained from sources believed reliable. While we do not doubt its accuracy, we have not verified it and make no guarantee, warranty, or representation about it. It is your responsibility to independently confirm its accuracy and completeness. Any projections, opinions, assumptions, or estimates used are for example only and do not represent the current or future performance of the property. The value of this transaction to you may depend on tax and other factors, which should be evaluated by your tax, financial and legal advisors. You and your advisors should conduct a careful, independent investigation of the property to determine to your satisfaction the suitability of the property for your needs.