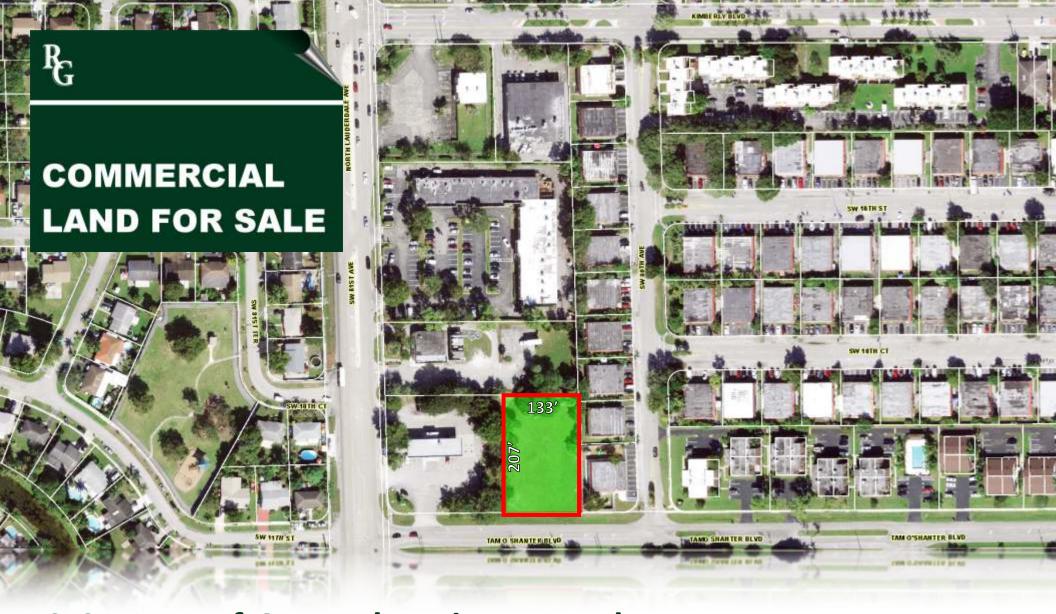

### 0.64 Acre of General Business Land For Sale

Great development - zoning is B-2 (General Business) - surrounded by high density residential communities.

# 0.64 Acre of General Business Land For Sale