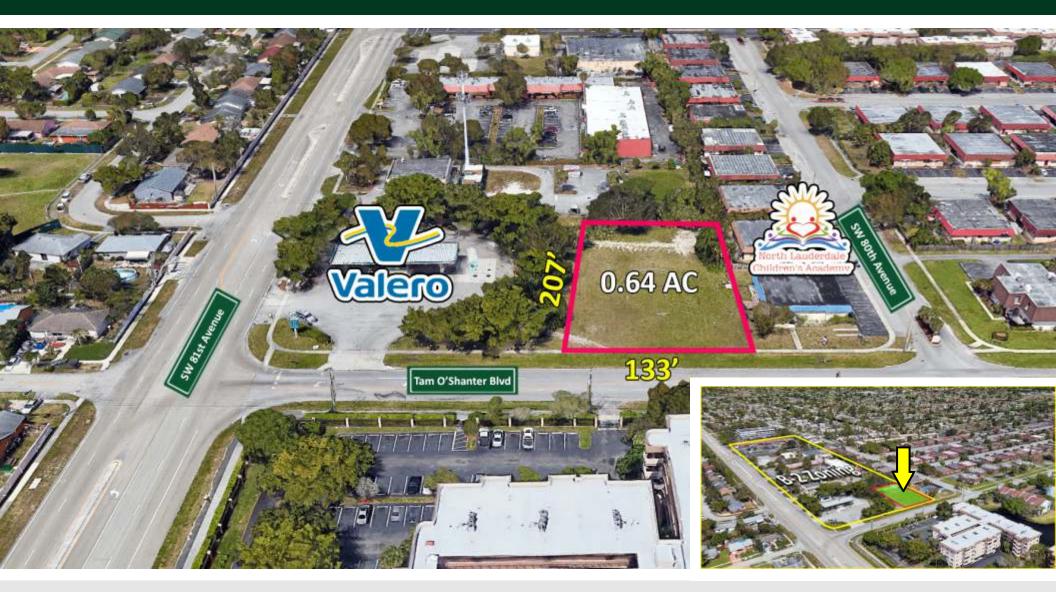

### 0.64 Acre of General Business Land For Sale

Great development - zoning is B-2 (General Business) - surrounded by high density residential communities.

# 0.64 Acre of General Business Land For Sale

### 0.64 Acre of General Business Land For Sale

Main established businesses in the area