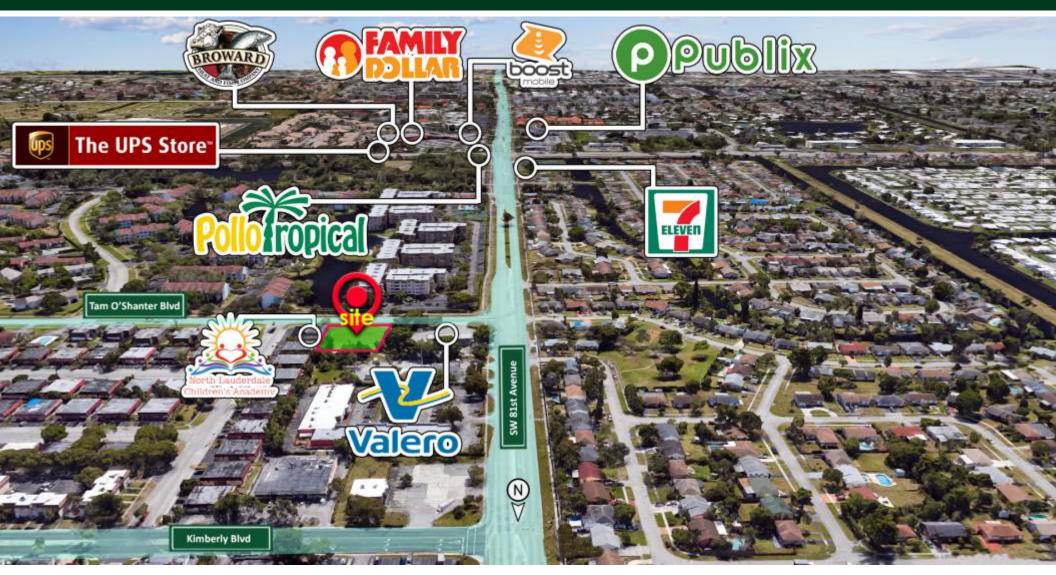

### 0.64 Acre of General Business Land For Sale

Main established businesses in the area