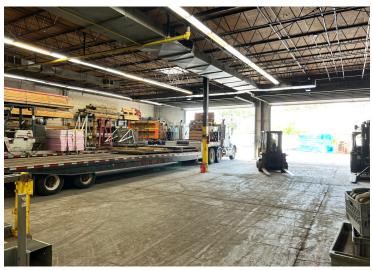

## PROPERTY HIGHLIGHTS

2400 S. 27th Ave is a 37,254 SF building that includes 1,800 SF of office, 2 interior docks, 6 drive-in doors, 16' clear height and heavy power. This hard-to-find sized building in the market has heavy power, ample parking and close proximity to I-290 and I-294.

DRIVE-IN DOORS

INTERIOR DOCKS

2000 AMPS 480 VOLT 3-PHASE

BUILDING

16' **CLEAR HEIGHT** 

**CLOSE PROXIMITY** 

I-290 & I-294

NO WARRANTY OR REPRESENTATION, EXPRESS OR IMPLIED, IS MADE AS TO THE ACCURACY OF THE INFORMATION CONTAINED HEREIN, AND THE SAME IS SUBMITTED SUBJECT TO ERRORS, OMISSIONS, CHANGE OF PRICE, RENTAL OR OTHER CONDITIONS, PRIOR SALE, LEASE OR FINANCING, OR WITHDRAWAL WITHOUT NOTICE, AND OF ANY SPECIAL ISTITUTE OF ADMINISTRATION OF THE PROPERTY OR ANY HAZARDS CONTAINED THEREIN ARE ANY TO BE IMPLIED.