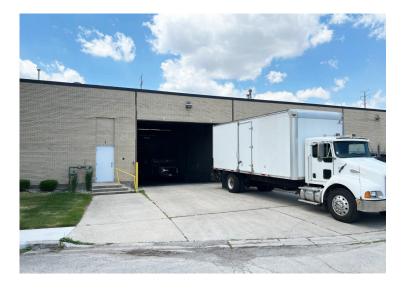

## PROPERTY HIGHLIGHTS

2400 S. 27th Ave is a 37,254 SF building that includes 1,800 SF of office, 2 interior docks, 6 drive-in doors, 16' clear height and heavy power. This hard-to-find sized building in the market has heavy power, ample parking and close proximity to I-290 and I-294.

DRIVE-IN DOORS

INTERIOR DOCKS

2000 AMPS 480 VOLT 3-PHASE

BUILDING

16' **CLEAR HEIGHT** 

**CLOSE PROXIMITY** 

I-290 & I-294

NO WARRANTY OR REPRESENTATION, EXPRESS OR IMPLIED, IS MADE AS TO THE ACCURACY OF THE INFORMATION CONTAINED HEREIN, AND THE SAME IS SUBMITTED SUBJECT TO ERRORS, OMISSIONS, CHANGE OF PRICE, RENTAL OR OTHER CONDITIONS, PRIOR SALE, LEASE OR FINANCING, OR WITHDRAWAL WITHOUT NOTICE, AND OF ANY SPECIAL ISTITUTE OF ADMINISTRATION OF THE PROPERTY OR ANY HAZARDS CONTAINED THEREIN ARE ANY TO BE IMPLIED.