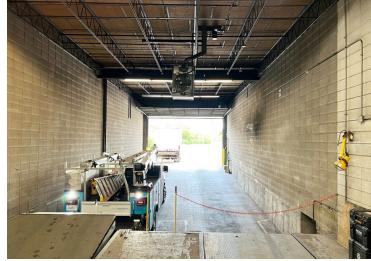

## PROPERTY HIGHLIGHTS

2400 S. 27th Ave is a 37,254 SF building that includes 1,800 SF of office, 2 interior docks, 6 drive-in doors, 16' clear height and heavy power. This hard-to-find sized building in the market has heavy power, ample parking and close proximity to I-290 and I-294.

DRIVE-IN DOORS

INTERIOR DOCKS

2000 AMPS 480 VOLT 3-PHASE

BUILDING

16' **CLEAR HEIGHT** 

**CLOSE PROXIMITY** 

I-290 & I-294

NO WARRANTY OR REPRESENTATION, EXPRESS OR IMPLIED, IS MADE AS TO THE ACCURACY OF THE INFORMATION CONTAINED HEREIN, AND THE SAME IS SUBMITTED SUBJECT TO ERRORS, OMISSIONS, CHANGE OF PRICE, RENTAL OR OTHER CONDITIONS, PRIOR SALE, LEASE OR FINANCING, OR WITHDRAWAL WITHOUT NOTICE, AND OF ANY SPECIAL ISTITUTE OF ADMINISTRATION OF THE PROPERTY OR ANY HAZARDS CONTAINED THEREIN ARE ANY TO BE IMPLIED.