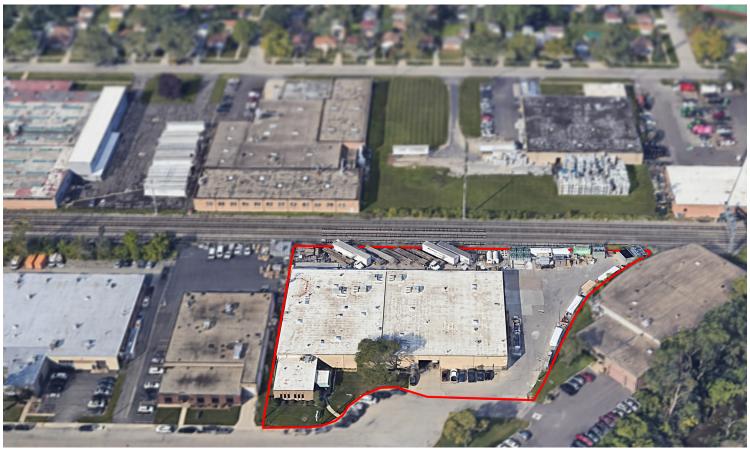

## PROPERTY HIGHLIGHTS

2400 S. 27th Ave is a 37,254 SF building that includes 1,800 SF of office, 2 interior docks, 6 drive-in doors, 16' clear height and heavy power. This hard-to-find sized building in the market has heavy power, ample parking and close proximity to I-290 and I-294.

DRIVE-IN DOORS

INTERIOR DOCKS

2000 AMPS 480 VOLT 3-PHASE

BUILDING

16' **CLEAR HEIGHT** 

**CLOSE PROXIMITY** 

I-290 & I-294

NO WARRANTY OR REPRESENTATION, EXPRESS OR IMPLIED, IS MADE AS TO THE ACCURACY OF THE INFORMATION CONTAINED HEREIN, AND THE SAME IS SUBMITTED SUBJECT TO ERRORS, OMISSIONS, CHANGE OF PRICE, RENTAL OR OTHER CONDITIONS, PRIOR SALE, LEASE OR FINANCING, OR WITHDRAWAL WITHOUT NOTICE, AND OF ANY SPECIAL ISTITUTE OF ADMINISTRATION OF THE PROPERTY OR ANY HAZARDS CONTAINED THEREIN ARE ANY TO BE IMPLIED.