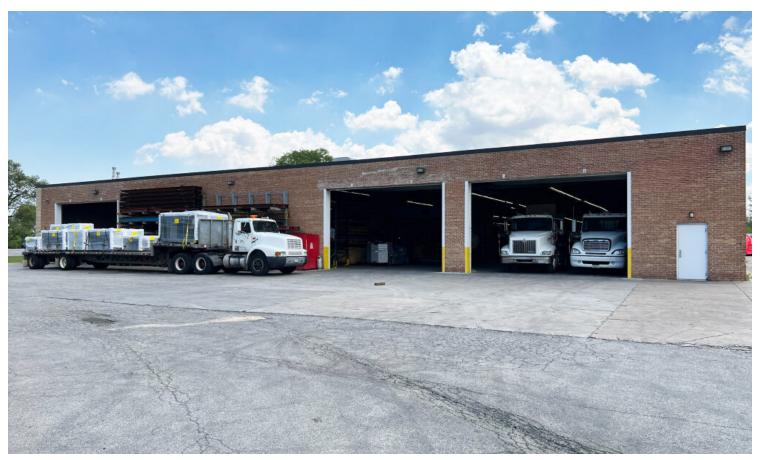

## PROPERTY HIGHLIGHTS

2400 S. 27th Ave is a 37,254 SF building that includes 1,800 SF of office, 2 interior docks, 6 drive-in doors, 16' clear height and heavy power. This hard-to-find sized building in the market has heavy power, ample parking and close proximity to I-290 and I-294.

DRIVE-IN DOORS

INTERIOR DOCKS

2000 AMPS 480 VOLT 3-PHASE

BUILDING

16' **CLEAR HEIGHT** 

**CLOSE PROXIMITY** 

I-290 & I-294

NO WARRANTY OR REPRESENTATION, EXPRESS OR IMPLIED, IS MADE AS TO THE ACCURACY OF THE INFORMATION CONTAINED HEREIN, AND THE SAME IS SUBMITTED SUBJECT TO ERRORS, OMISSIONS, CHANGE OF PRICE, RENTAL OR OTHER CONDITIONS, PRIOR SALE, LEASE OR FINANCING, OR WITHDRAWAL WITHOUT NOTICE, AND OF ANY SPECIAL ISTITUTE OF ADMINISTRATION OF THE PROPERTY OR ANY HAZARDS CONTAINED THEREIN ARE ANY TO BE IMPLIED.