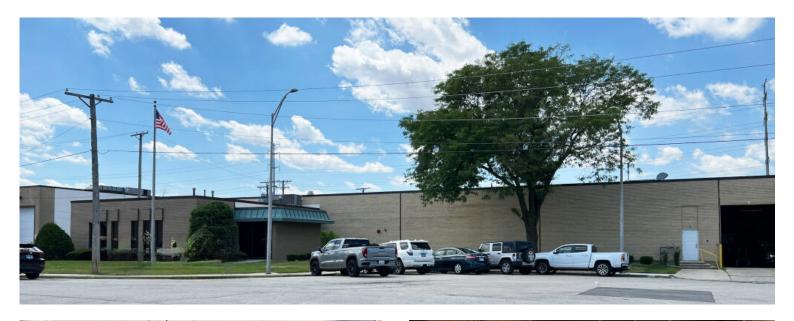

## PROPERTY HIGHLIGHTS

2400 S. 27th Ave is a 37,254 SF building that includes 1,800 SF of office, 2 interior docks, 6 drive-in doors, 16' clear height and heavy power. This hard-to-find sized building in the market has heavy power, ample parking and close proximity to I-290 and I-294.