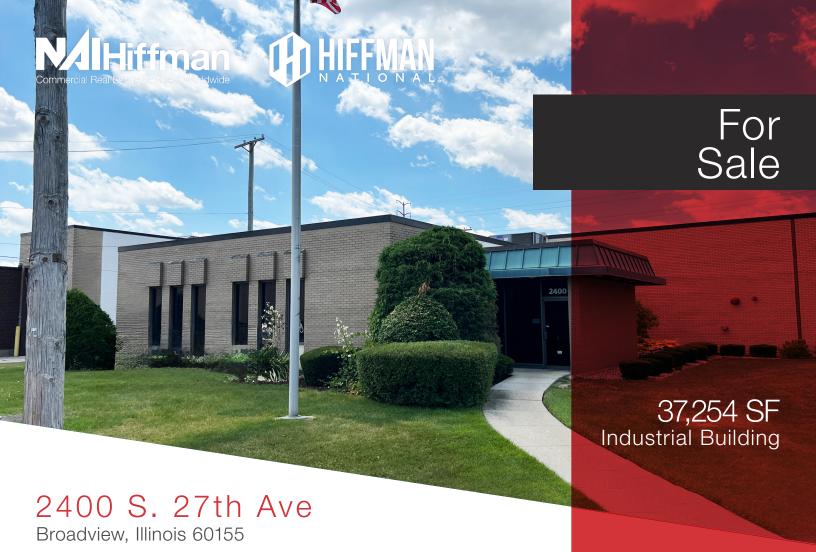

## PROPERTY HIGHLIGHTS

2400 S. 27th Ave is a 37,254 SF building that includes 1,800 SF of office, 2 interior docks, 6 drive-in doors, 16' clear height and heavy power. This hard-to-find sized building in the market has heavy power, ample parking and close proximity to I-290 and I-294.