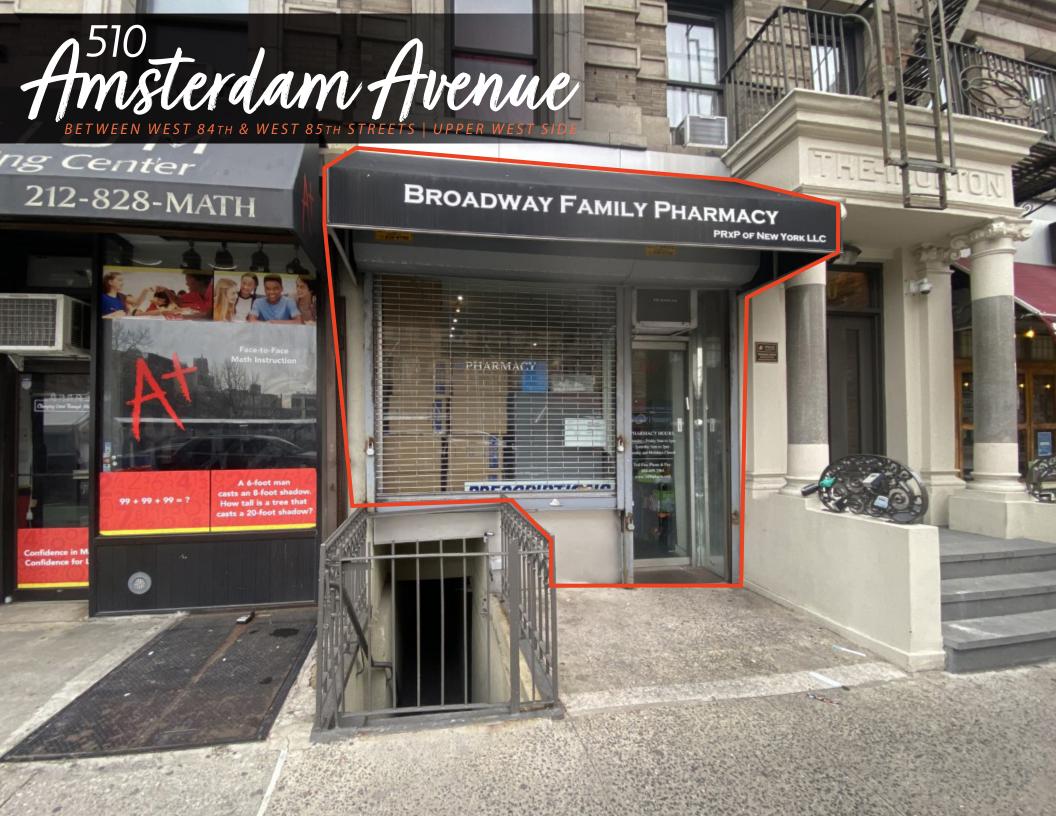

## Amsterdam Hve

BETWEEN WEST 84TH & WEST 85TH STREETS UPPER WEST SIDE

## PROPERTY HIGHLIGHTS:

All uses considered

TRANSPORTATION:

- Basement space could potentially be made available
- Formerly Broadway Family Pharmacy
- Neighbors include: Kitaro Sushi, Uptown Poke, Celeste, New Green Leaf Deli, acob's Pickles, e's bar, Tiki Chick, West Side Kids, Key Food Supermarket, Dunkin', CPW, AMC Theater, Juice Genereation, Citibank, Magpie, Eddie's Bicycle Shop, Alachi Masala, Bridge, Flor de Mayo, Taco Tavern, Bustan NYC, Han Dynasty, Hawa Smoothies & Bubble Tea, Crunch Fitness, CVS, Chipotle, Playa Bowls, Tasty Burrito NY, Maison Pickles

SIZE: 600 SF Ground Floor **FRONTAGE:** 12.5' **CEILING HEIGHT:** 10' **ASKING RENT: Upon Request Immediate POSSESSION:** 

THE GENEVA SCHOOL OF MANHATTAN

HARDWARE

Capital One

**BELLA LUNA** RESTAURANT

MILK BAR UPPER WEST SIDE