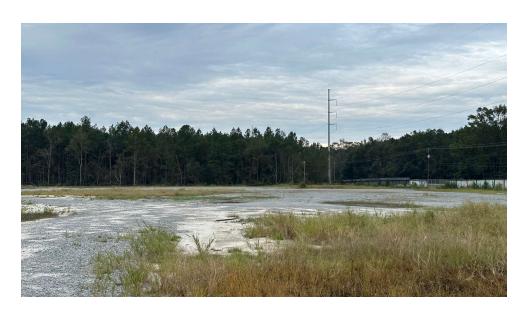

## **PROPERTY OVERVIEW**

SVN is pleased to offer 12.38 acres for sale at 1682 US Highway 80 in Bloomingdale, Georgia. The land is level and cleared and provides a superior location with a variety of potential uses under its current B-3 zoning.

## LOCATION OVERVIEW

12.38 acres of cleared land available for sale or for lease with B-3 zoning, which allows for a variety of uses. The property is strategically located just seven miles from the new Hyundai Metaplant, eleven miles to Savannah/HH Intl. Airport and just over fifteen miles to the Port of Savannah. The land is located on US Highway 80 in Bloomingdale, Georgia and provides quick access to Jimmy DeLoach Parkway, I-16 and I-95. There are also two +/-2,400 SF versatile metal/steel buildings with high ceiling heights, additional canopies and storage areas near the main entrance to the property. The property was most recently leased by Georgia Power for the buildout of the nearby Metaplant.