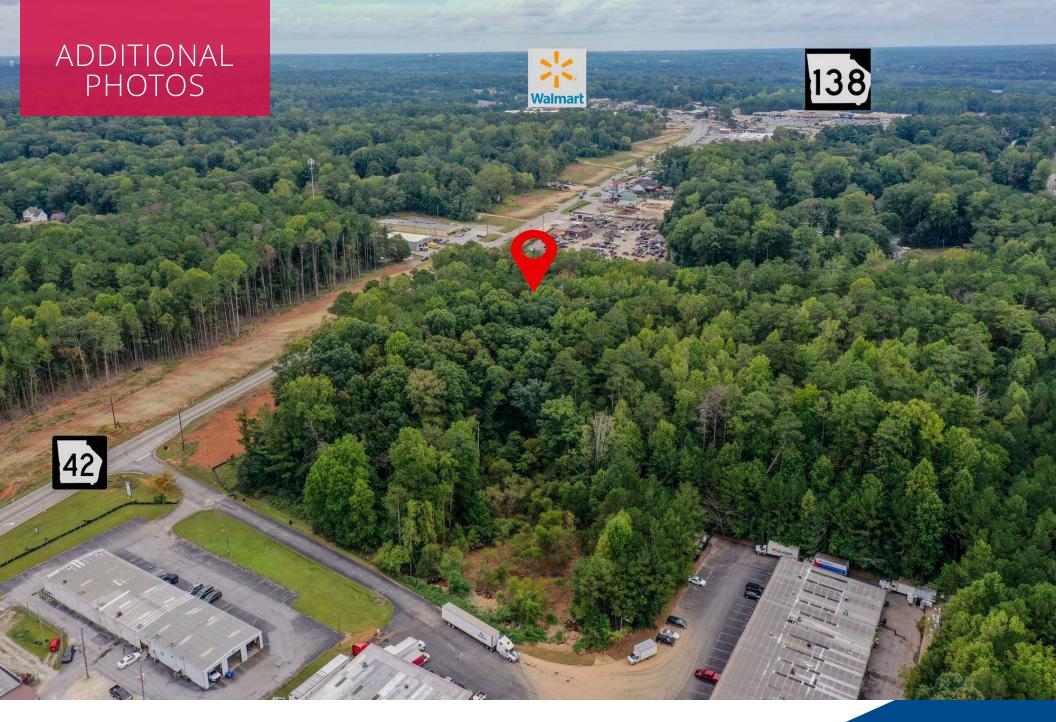

## **PROPERTY HIGHLIGHTS**

- 492' Road Frontage on North Henry Blvd (State Route 42)
- Permitted Uses Included: Auto Leasing/Rental, Automobile Repair, Retail, Carwash, Retail Warehouse, Additional Uses Permitted with Conditional Use Permit
- All Utilities Available to the Site
- ADTC: 14,900+/- Vehicles Per Day
- 1+/- Mile From I-675 @ Exit 2
- 1.8+/- Miles from I-75 @ Exit 22
- 9.2+/- Miles to I-285