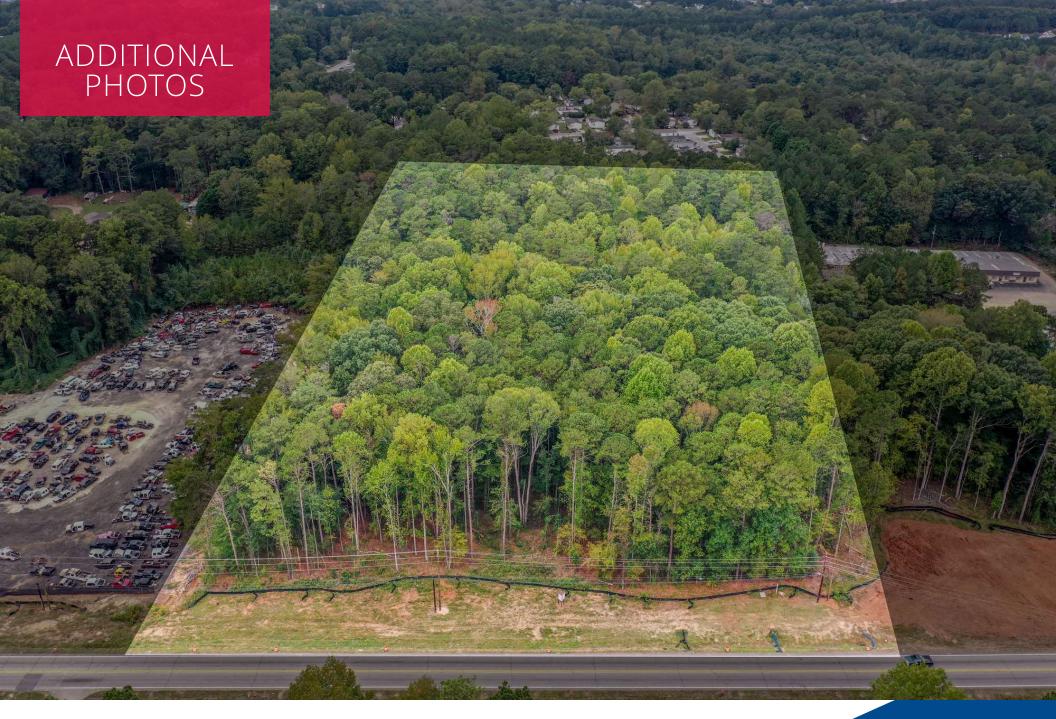

rmit
- All Utilities Available to the Site
- ADTC: 14,900+/- Vehicles Per Day
- 1+/- Mile From I-675 @ Exit 2
- 1.8+/- Miles from I-75 @ Exit 22
- 9.2+/- Miles to I-285

## **OFFERING SUMMARY**

Lot Size: 9.96 Acres
Zoning: C-2

#### **BRYAN MARSHBURN, SIOR, CCIM**

Senior Vice President 404.942.2044

bmarshburn@kingindustrial.com

SIM DOUGHTIE,CCIM, SIOR, MCR, SLCR

*President* 404.942.2002

sdoughtie@kingindustrial.com

Every effort has been made to provide accurate information, but no liability is assumed for errors or omissions.





Senior Vice President 404.942.2044

bmarshburn@kingindustrial.com

SIM DOUGHTIE,CCIM, SIOR, MCR, SLCR

*President* 404.942.2002

sdoughtie@kingindustrial.com

Industrial Fealty, Inc.

Industrial • Commercial • Investment
404.942.2000 | kingindustrial.com



Senior Vice President 404.942.2044

bmarshburn@kingindustrial.com

SIM DOUGHTIE,CCIM, SIOR, MCR, SLCR

President 404.942.2002

sdoughtie@kingindustrial.com

Every effort has been made to provide accurate information, but no liability is assumed for errors or omissions.

Industrial • Commercial • Investment 404.942.2000 | kingindustrial.com



Senior Vice President President 404.942.2044 404.942.2002

bmarshburn@kingindustrial.com

sdoughtie@kingindustrial.com



**CORFAC** 



Senior Vice President President 404.942.2044 404.942.2002

bmarshburn@kingindustrial.com sdoughtie@kingindustrial.com Every effort has been made to provide accurate information, but no liability is assumed for errors or omissions.





| POPULATION           | 1 MILE    | 3 MILES   | 5 MILES   |
|------------------