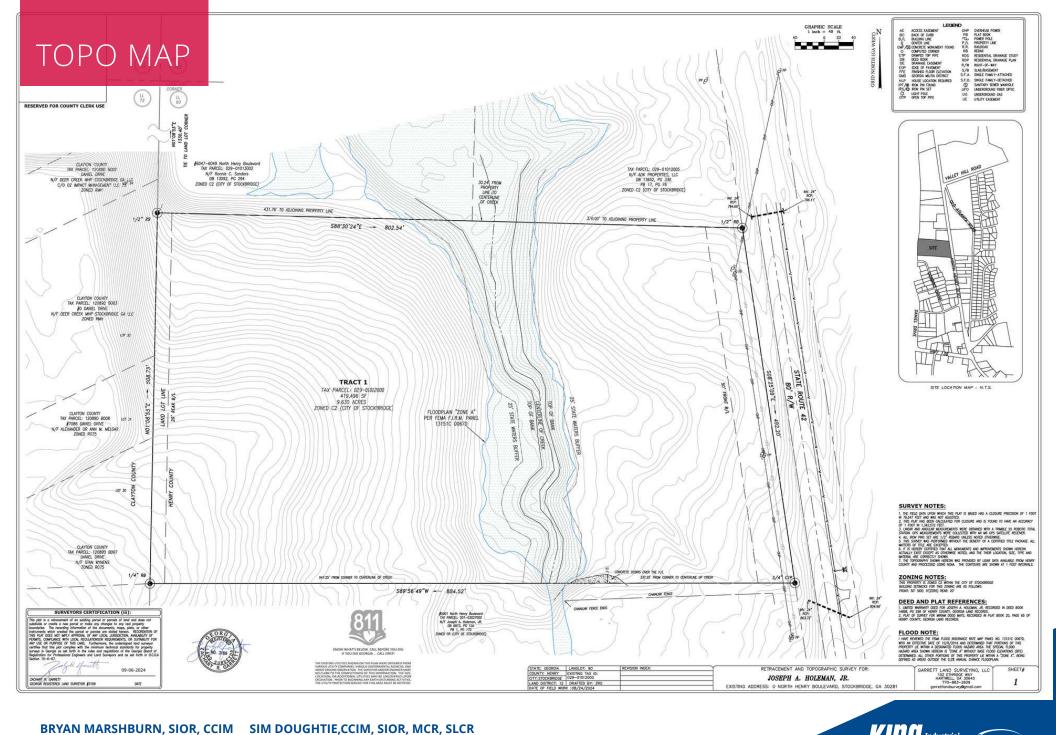

## **PROPERTY HIGHLIGHTS**

- 492' Road Frontage on North Henry Blvd (State Route 42)
- Permitted Uses Included: Auto Leasing/Rental, Automobile Repair, Retail, Carwash, Retail Warehouse, Additional Uses Permitted with Conditional Use Permit
- All Utilities Available to the Site
- ADTC: 14,900+/- Vehicles Per Day
- 1+/- Mile From I-675 @ Exit 2
- 1.8+/- Miles from I-75 @ Exit 22
- 9.2+/- Miles to I-285

## **OFFERING SUMMARY**

Lot Size: 9.96 Acres
Zoning: C-2