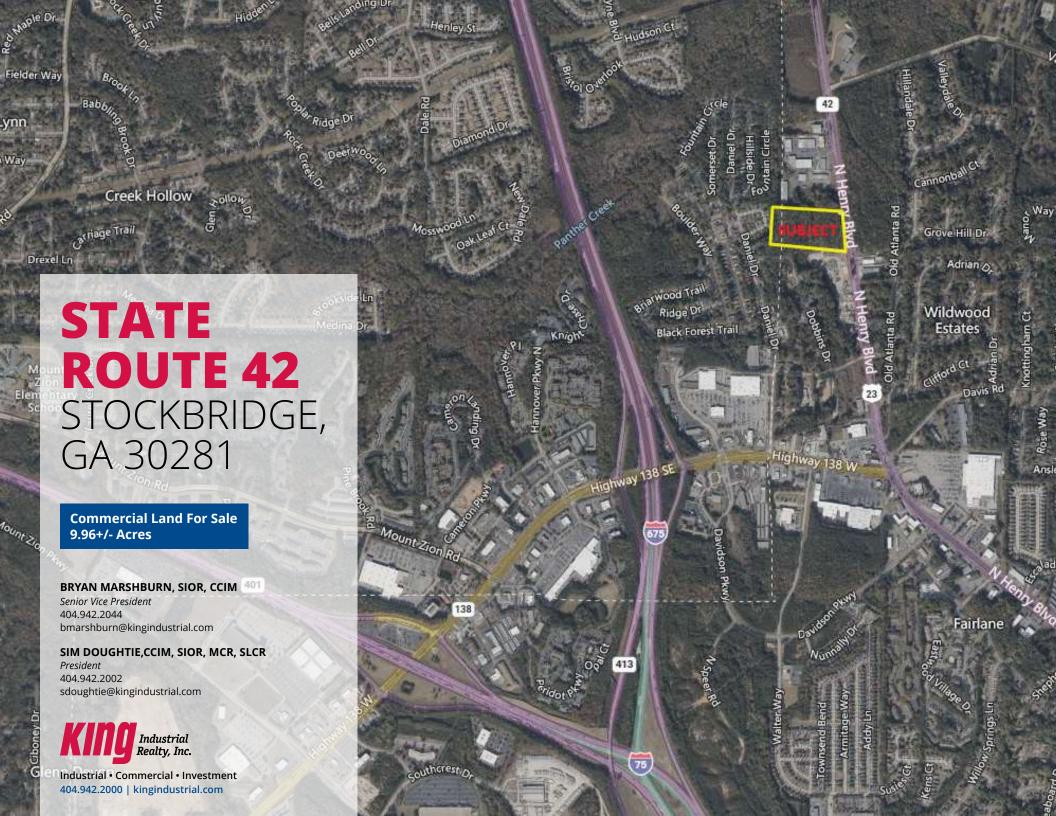

## **PROPERTY HIGHLIGHTS**

- 492' Road Frontage on North Henry Blvd (State Route 42)
- Permitted Uses Included: Auto Leasing/Rental, Automobile Repair, Retail, Carwash, Retail Warehouse, Additional Uses Permitted with Conditional Use Permit
- All Utilities Available to the Site
- ADTC: 14,900+/- Vehicles Per Day
- 1+/- Mile From I-675 @ Exit 2
- 1.8+/- Miles from I-75 @ Exit 22
- 9.2+/- Miles to I-285

## **OFFERING SUMMARY**

Lot Size: 9.96 Acres
Zoning: C-2