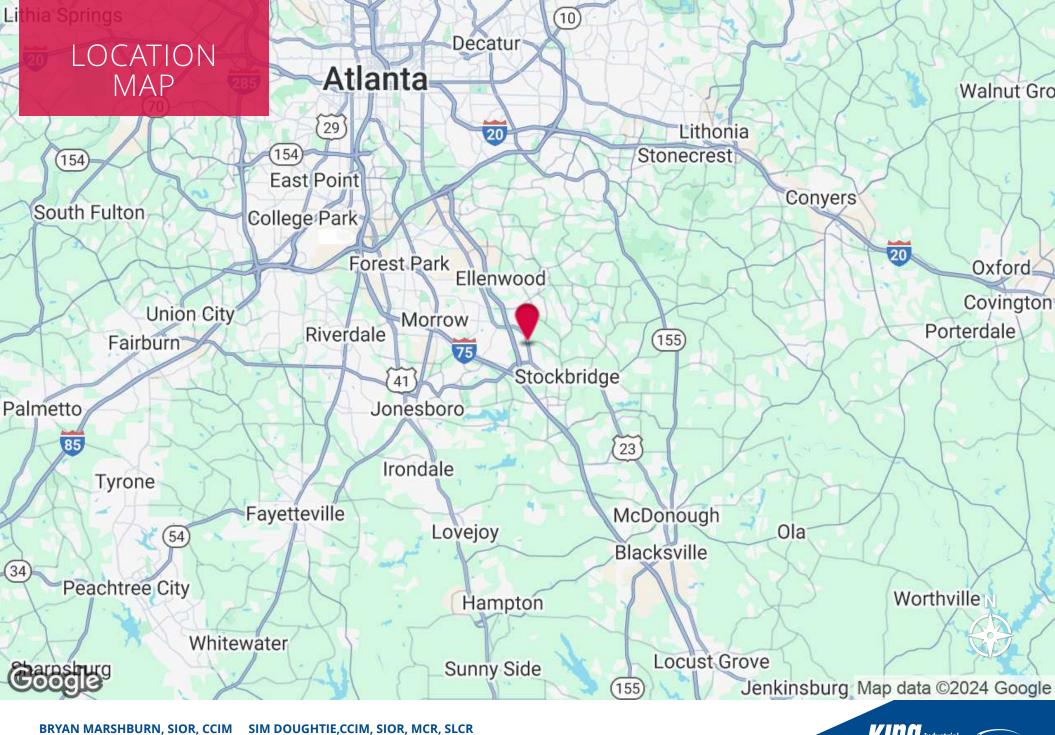

## **PROPERTY HIGHLIGHTS**

- 492' Road Frontage on North Henry Blvd (State Route 42)
- Permitted Uses Included: Auto Leasing/Rental, Automobile Repair, Retail, Carwash, Retail Warehouse, Additional Uses Permitted with Conditional Use Permit
- All Utilities Available to the Site
- ADTC: 14,900+/- Vehicles Per Day
- 1+/- Mile From I-675 @ Exit 2
- 1.8+/- Miles from I-75 @ Exit 22
- 9.2+/- Miles to I-285

## **OFFERING SUMMARY**

Lot Size: 9.96 Acres
Zoning: C-2