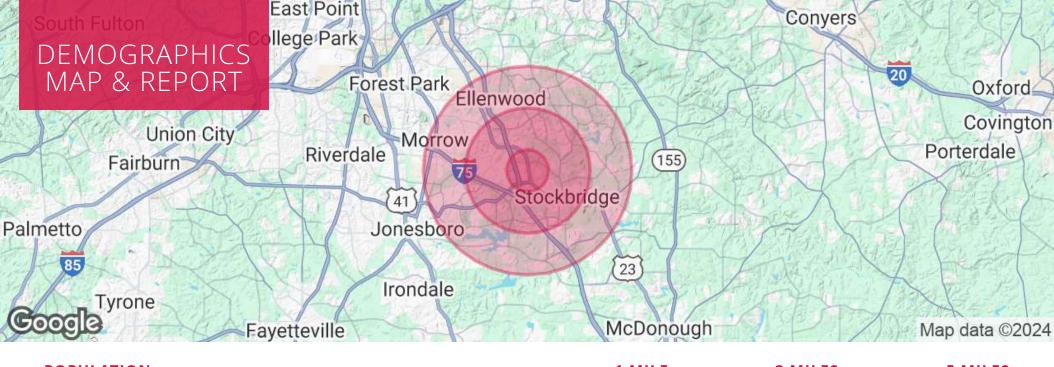

bmarshburn@kingindustrial.com sdoughtie@kingindustrial.com Every effort has been made to provide accurate information, but no liability is assumed for errors or omissions.

| POPULATION           | 1 MILE    | 3 MILES   | 5 MILES   |
|----------------------|-----------|-----------|-----------|
| Total Population     | 9,258     | 63,210    | 126,756   |
| Average Age          | 36        | 38        | 39        |
| Average Age (Male)   | 34        | 36        | 37        |
| Average Age (Female) | 37        | 39        | 40        |
| HOUSEHOLDS & INCOME  | 1 MILE    | 3 MILES   | 5 MILES   |
| Total Households     | 3,435     | 22,642    | 45,624    |
| # of Persons per HH  | 2.7       | 2.8       | 2.8       |
| Average HH Income    | \$63,437  | \$75,417  | \$81,477  |
| Average House Value  | \$169,364 | \$223,634 | \$252,050 |