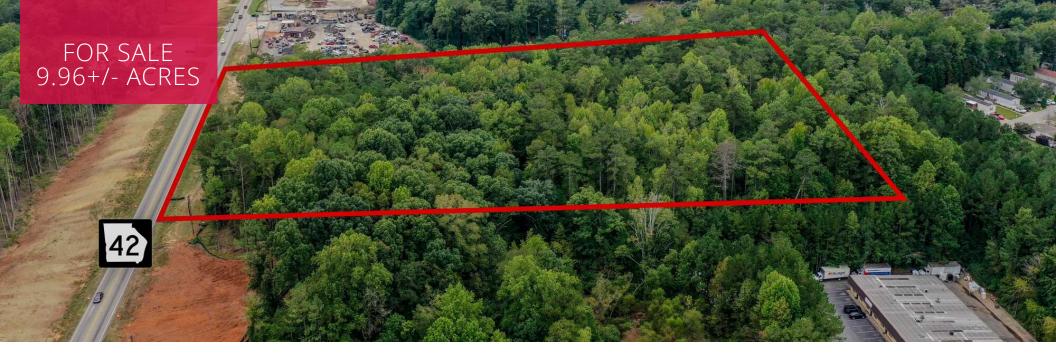

## **PROPERTY HIGHLIGHTS**

- 492' Road Frontage on North Henry Blvd (State Route 42)
- Permitted Uses Included: Auto Leasing/Rental, Automobile Repair, Retail, Carwash, Retail Warehouse, Additional Uses Permitted with Conditional Use Permit
- All Utilities Available to the Site
- ADTC: 14,900+/- Vehicles Per Day
- 1+/- Mile From I-675 @ Exit 2
- 1.8+/- Miles from I-75 @ Exit 22
- 9.2+/- Miles to I-285

## **OFFERING SUMMARY**

Lot Size: 9.96 Acres
Zoning: C-2

#### **BRYAN MARSHBURN, SIOR, CCIM**

Senior Vice President 404.942.2044

bmarshburn@kingindustrial.com

SIM DOUGHTIE,CCIM, SIOR, MCR, SLCR

*President* 404.942.2002

sdoughtie@kingindustrial.com

Every effort has been made to provide accurate information, but no liability is assumed for errors or omissions.





Senior Vice Pre