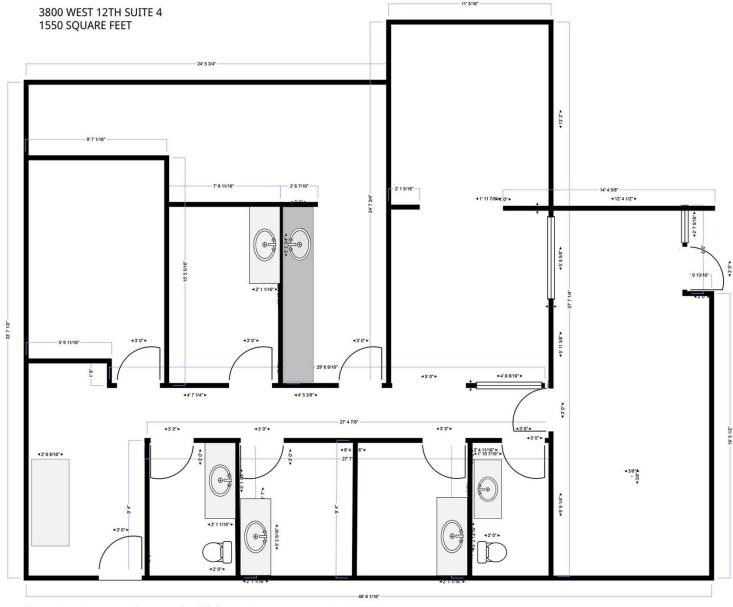

# 1,550 ± SF OFFICE SUITE

For Lease | 3800 W. 12th Street, Suite 4 | Erie, PA 16505

Note: Layout may not be to scale. All dimensions are approximate.

©2023 Sherry Bauer Real Estate. The information above has been obtained from sources believed reliable. While we do not doubt its accuracy, we have not verified it and make no guarantee, warranty or representation about it. It is your responsibility to independently confirm its accuracy and completeness. Layout Source: Powell Place, LLC.

1,550± SF Office Suite For Lease \$17.81/SF/YR (\$2,300/month) plus gas & electric

Tour Online: https://my.matterport.com/show/?m=7YSeXiw16Zx