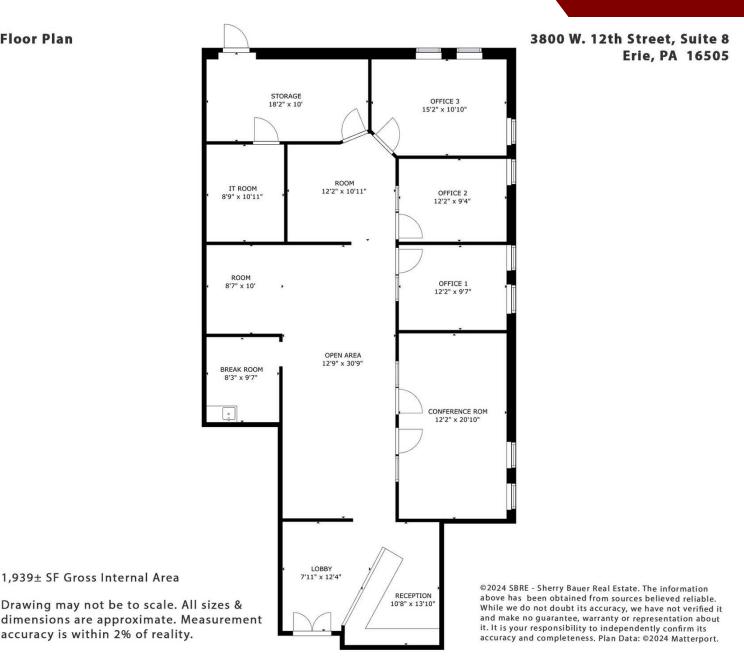

## 1,939 ± SF OFFICE SUITE

For Lease | 3800 W. 12th Street, Suite 8 | Erie, PA 16505

1,939± SF Office Suite For Lease \$14.50/SF/YR (\$2,343/month) plus gas & electric