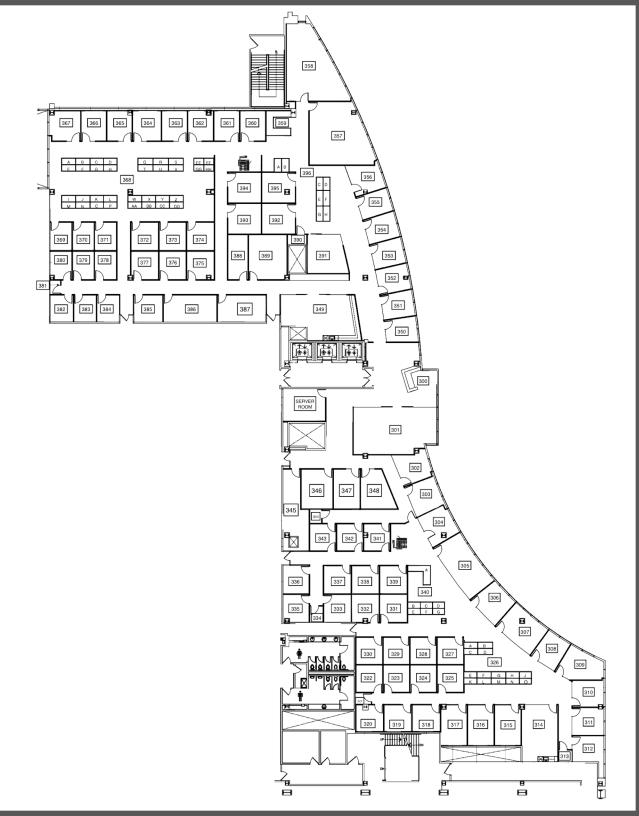

# Suite 350

+/- 28,192 RSF

Rate: \$1.95 FSG

Term: Thru Dec 2025

44 Edit Bays

2 Conference Rooms