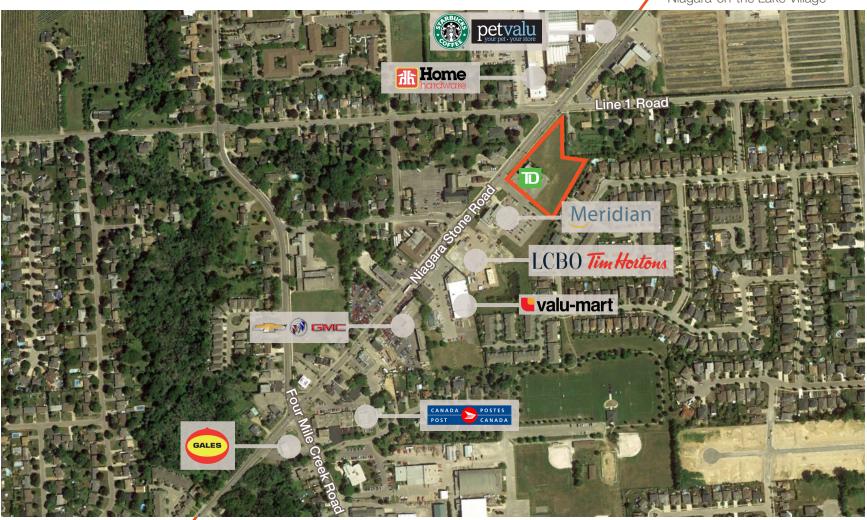

#### **Property Highlights**

- Phase II Expansion of existing development with TD Bank.
- Drive-Thru Opportunity.
- Great for all retail uses as well as office & medical uses.
- Branded retailers abutting site include: LCBO, Tim Hortons, Meridian and Value Mart, with a new Starbucks and Pet Value just up the street.
- High traffic tourist region attracts over 3.5 million tourists annually.
- Most people visiting the historic Niagara-on-the-lake and surrounding wine region, travel along Stone Church Road.

### Site Plan

Amenities & Neighbouring Retailers

Niagara-on-the Lake Outlet Mall