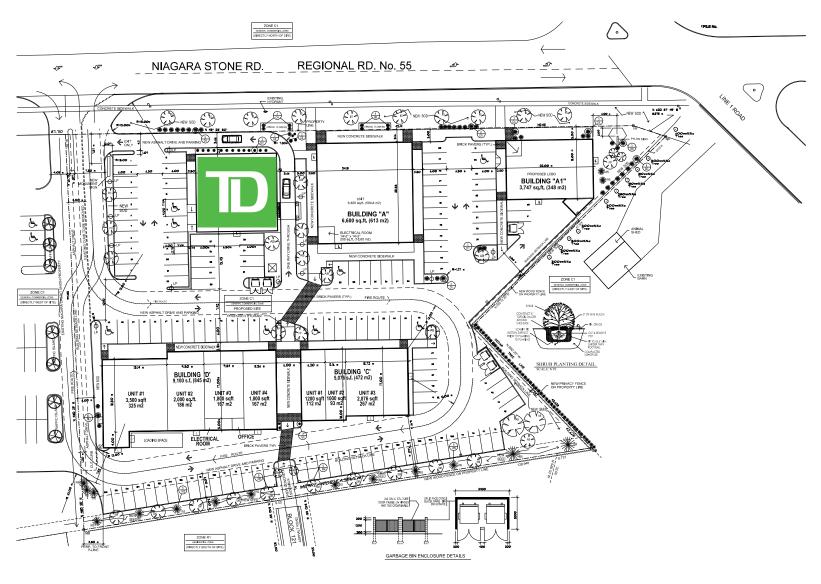

Virgil (Niagara-on-the-Lake), Ontario

Up to 9,100 sq ft of retail space available for lease in Virgil, Ontario, in the heart of Niagara-on-the Lake's Winery Region.

**Available Options** 

Building A: 6,600 SF

Building A1: 3,747 SF

Building B: Leased to TD Bank

Building C: 5,076 SF (divisible to 1,000 SF)

Building D: 9,100 SF (divisible to 1,800 SF)

Minimum Rent

Subject to Tenant Requirements

- Call to discuss

Additional Rent

### Site Plan

Amenities & Neighbouring Retailers

Niagara-on-the Lake Outlet Mall