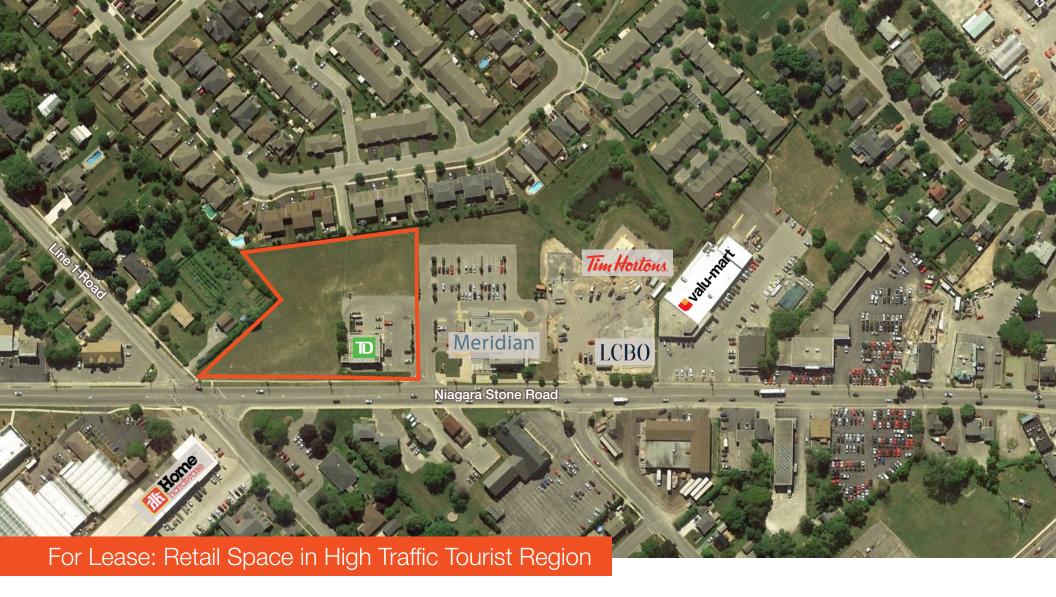

Virgil (Niagara-on-the-Lake), Ontario

Up to 9,100 sq ft of retail space available for lease in Virgil, Ontario, in the heart of Niagara-on-the Lake's Winery Region.

**Available Options** 

Building A: 6,600 SF

#### **Property Highlights**

- Phase II Expansion of existing development with TD Bank.
- Drive-Thru Opportunity.
- Great for all retail uses as well as office & medical uses.
- Branded retailers abutting site include: LCBO, Tim Hortons, Meridian and Value Mart, with a new Starbucks and Pet Value just up the street.
- High traffic tourist region attracts over 3.5 million tourists annually.
- Most people visiting the historic Niagara-on-the-lake and surrounding wine region, travel along Stone Church Road.