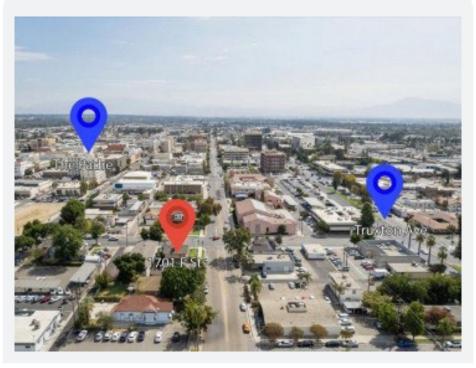

## PROPERTY OVERVIEW

**Building 1** - 2,833 Square feet of C-1 Zoned Office or Retail space available in Westchester, Downtown Bakersfield. 1st floor consists of a lobby, conference room, 2 ADA restrooms, break room, storage and 2 large offices. 2nd floor has 4 offices, a restroom, storage and a large conference room with a sunroom. Building is fully gated for security with signage available on F Street with great exposure.

### Contact:

Bobby Chalhoub, REALTOR Phone: 661.487.1262

Email: bobby@bobbychahoub.com

CALDRE # 02018538

1701 F St, Bakersfield, CA, 93301

Floor Plan