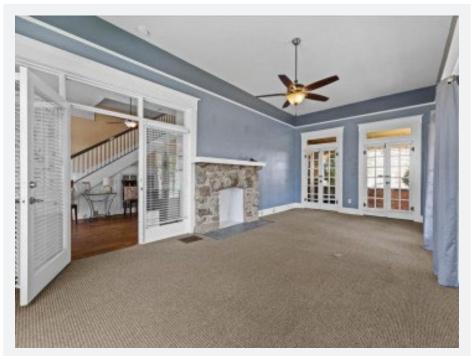

## PROPERTY OVERVIEW

**Building 1** - 2,833 Square feet of C-1 Zoned Office or Retail space available in Westchester, Downtown Bakersfield. 1st floor consists of a lobby, conference room, 2 ADA restrooms, break room, storage and 2 large offices. 2nd floor has 4 offices, a restroom, storage and a large conference room with a sunroom. Building is fully gated for security with signage available on F Street with great exposure.