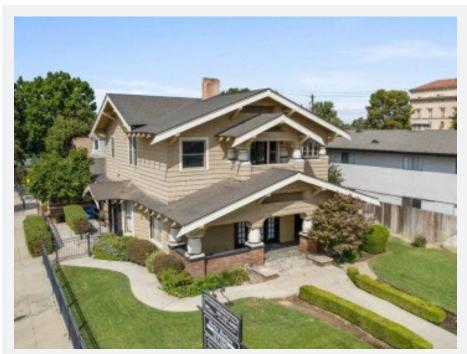

## PROPERTY OVERVIEW

**Building 1** - 2,833 Square feet of C-1 Zoned Office or Retail space available in Westchester, Downtown Bakersfield. 1st floor consists of a lobby, conference room, 2 ADA restrooms, break room, storage and 2 large offices. 2nd floor has 4 offices, a restroom, storage and a large conference room with a sunroom. Building is fully gated for security with signage available on F Street with great exposure.