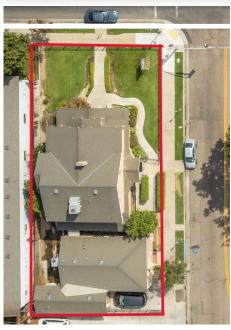

### **Property Details**

- o Price \$799,900
- Size 3,935 SF
- 1701 F Street Two story former home of 2,833 SF Built 1912
- 1916 17th Street Single story building of 1,102 SF Built 1947
- o Parcel Size 7,961 SF
- Zoning C-1 City of Bakersfield
- APN 004-132-06

### **Property Highlights**

- Formerly known as the Frank Munzer House, the property has a historical designation with the Historical Preservation Commission
- Two buildings on a single parcel
- o Originally constructed as a home, the main building consists of 2,833 SF / currently used as commercial office
- o The second building is a single level, single tenant facility of approximately 1,100 SF
- Preferred corner location with excellent visibility on the Northwest Corner of F Street and 17th Street
- Partially occupied on month-to-month leases