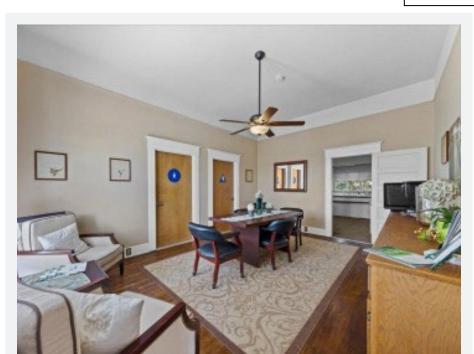

## PROPERTY OVERVIEW

**Building 1** - 2,833 Square feet of C-1 Zoned Office or Retail space available in Westchester, Downtown Bakersfield. 1st floor consists of a lobby, conference room, 2 ADA restrooms, break room, storage and 2 large offices. 2nd floor has 4 offices, a restroom, storage and a large conference room with a sunroom. Building is fully gated for security with signage available on F Street with great exposure.

### **Property Highlights**

- Formerly known as the Frank Munzer House, the property has a historical designation with the Historical Preservation Commission
- Two buildings on a single parcel
- o Originally constructed as a home, the main building consists of 2,833 SF / currently used as commercial office
- o The second building is a single level, single tenant facility of approximately 1,100 SF
- Preferred corner location with excellent visibility on the Northwest Corner of F Street and 17th Street
- Partially occupied on month-to-month leases