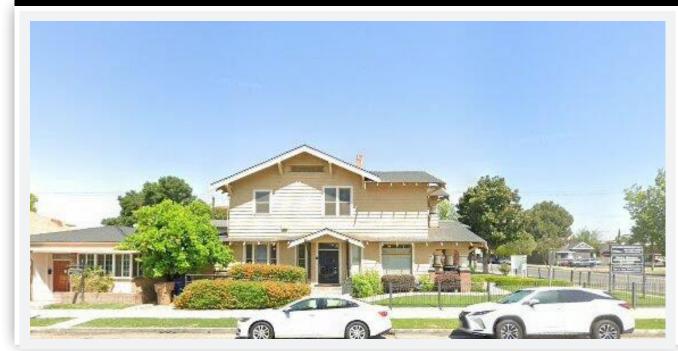

## PROPERTY OVERVIEW

**Building 1** - 2,833 Square feet of C-1 Zoned Office or Retail space available in Westchester, Downtown Bakersfield. 1st floor consists of a lobby, conference room, 2 ADA restrooms, break room, storage and 2 large offices. 2nd floor has 4 offices, a restroom, storage and a large conference room with a sunroom. Building is fully gated for security with signage available on F Street with great exposure.

**Building 2** – 1100 Square feet of Office Space currently used a medical office. Features 4 rooms, 2 restrooms, small kitchen area and a reception area.

Property is centrally located within walking distance to restaurants, Mercy Hospital and the Kern County Superior Court.

### **Property Highlights**

- Formerly known as the Frank Munzer House, the property has a historical designation with the Historical Preservation Commission
- Two buildings on a single parcel
- o Originally constructed as a home, the main building consists of 2,833 SF / currently used as commercial office
- o The second building is a single level, single tenant facility of approximately 1,100 SF
- Preferred corner location with excellent visibility on the Northwest Corner of F Street and 17th Street
- Partially occupied on month-to-month leases