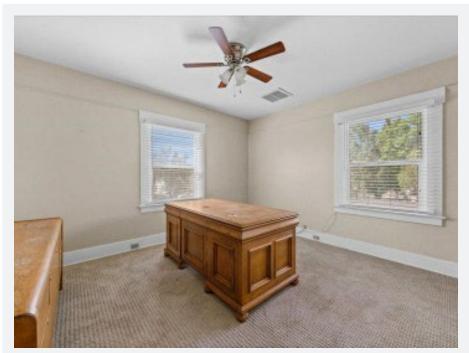

## PROPERTY OVERVIEW

**Building 1** - 2,833 Square feet of C-1 Zoned Office or Retail space available in Westchester, Downtown Bakersfield. 1st floor consists of a lobby, conference room, 2 ADA restrooms, break room, storage and 2 large offices. 2nd floor has 4 offices, a restroom, storage and a large conference room with a sunroom. Building is fully gated for security with signage available on F Street with great exposure.

### **Property Highlights**

- Formerly known as the Frank Munzer House, the property has a historical designation with the Historical Preservation Commission
- Two buildings on a single parcel
- o Originally constructed as a home, the main building consists of 2,833 SF / currently used as commercial office
- o The second building is a single level, single tenant facility of approximately 1,100 SF
- Preferred corner location with excellent visibility on the Northwest Corner of F Street and 17th Street
- Partially occupied on month-to-month leases