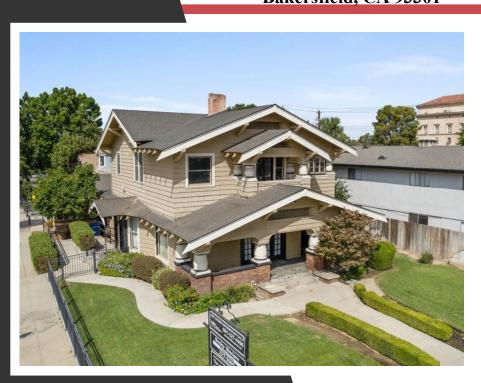

# FOR SALE DOWNTOWN BAKERSFIELD TWO-BUILDING PARCEL

1701 F St. & 1916 F St. Bakersfield, CA 93301

## PROPERTY OVERVIEW

**Building 1** - 2,833 Square feet of C-1 Zoned Office or Retail space available in Westchester, Downtown Bakersfield. 1st floor consists of a lobby, conference room, 2 ADA restrooms, break room, storage and 2 large offices. 2nd floor has 4 offices, a restroom, storage and a large conference room with a sunroom. Building is fully gated for security with signage available on F Street with great exposure.

**Building 2** – 1100 Square feet of Office Space currently used a medical office. Features 4 rooms, 2 restrooms, small kitchen area and a reception area.

Property is centrally located within walking distance to restaurants, Mercy Hospital and the Kern County Superior Court.

### **Property Details**

- o Price \$799,900
- Size 3,935 SF
- 1701 F Street Two story former home of 2,833 SF Built 1912
- 1916 17th Street Single story building of 1,102 SF Built 1947
- o Parcel Size 7,961 SF
- Zoning C-1 City of Bakersfield
- APN 004-132-06

### **Property Highlights**

- Formerly known as the Frank Munzer House, the property has a historical designation with the Historical Preservation Commission
- Two buildings on a single parcel
- o Originally constructed as a home, the main building consists of 2,833 SF / currently used as commercial office
- o The second building is a single level, single tenant facility of approximately 1,100 SF
- Preferred corner location with excellent visibility on the Northwest Corner of F Street and 17th Street
- Partially occupied on month-to-month leases