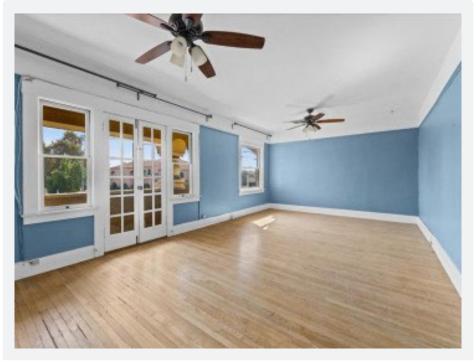

## PROPERTY OVERVIEW

**Building 1** - 2,833 Square feet of C-1 Zoned Office or Retail space available in Westchester, Downtown Bakersfield. 1st floor consists of a lobby, conference room, 2 ADA restrooms, break room, storage and 2 large offices. 2nd floor has 4 offices, a restroom, storage and a large conference room with a sunroom. Building is fully gated for security with signage available on F Street with great exposure.

### **Property Highlights**

- Formerly known as the Frank Munzer House, the property has a historical designation with the Historical Preservation Commission
- Two buildings on a single parcel
- o Originally constructed as a home, the main building consists of 2,833 SF / currently used as commercial office
- o The second building is a single level, single tenant facility of approximately 1,100 SF
- Preferred corner location with excellent visibility on the Northwest Corner of F Street and 17th Street
- Partially occupied on month-to-month leases