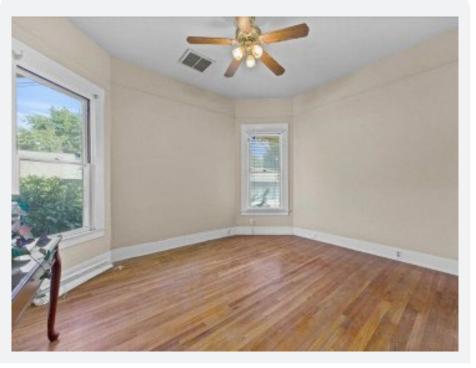

## PROPERTY OVERVIEW

**Building 1** - 2,833 Square feet of C-1 Zoned Office or Retail space available in Westchester, Downtown Bakersfield. 1st floor consists of a lobby, conference room, 2 ADA restrooms, break room, storage and 2 large offices. 2nd floor has 4 offices, a restroom, storage and a large conference room with a sunroom. Building is fully gated for security with signage available on F Street with great exposure.

### **Property Highlights**

- Formerly known as the Frank Munzer House, the property has a historical designation with the Historical Preservation Commission
- Two buildings on a single parcel
- o Originally constructed as a home, the main building consists of 2,833 SF / currently used as commercial office
- o The second building is a single level, single tenant facility of approximately 1,100 SF
- Preferred corner location with excellent visibility on the Northwest Corner of F Street and 17th Street
- Partially occupied on month-to-month leases