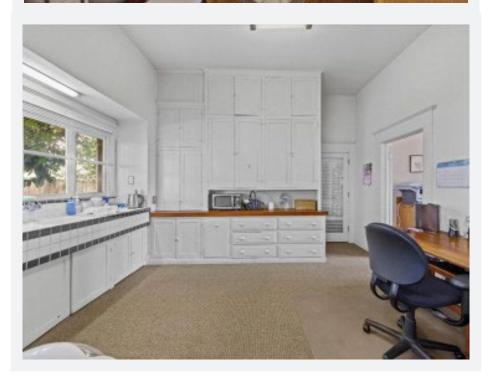

**Building 2** – 1100 Square feet of Office Space currently used a medical office. Features 4 rooms, 2 restrooms, small kitchen area and a reception area.

Property is centrally located within walking distance to restaurants, Mercy Hospital and the Kern County Superior Court.