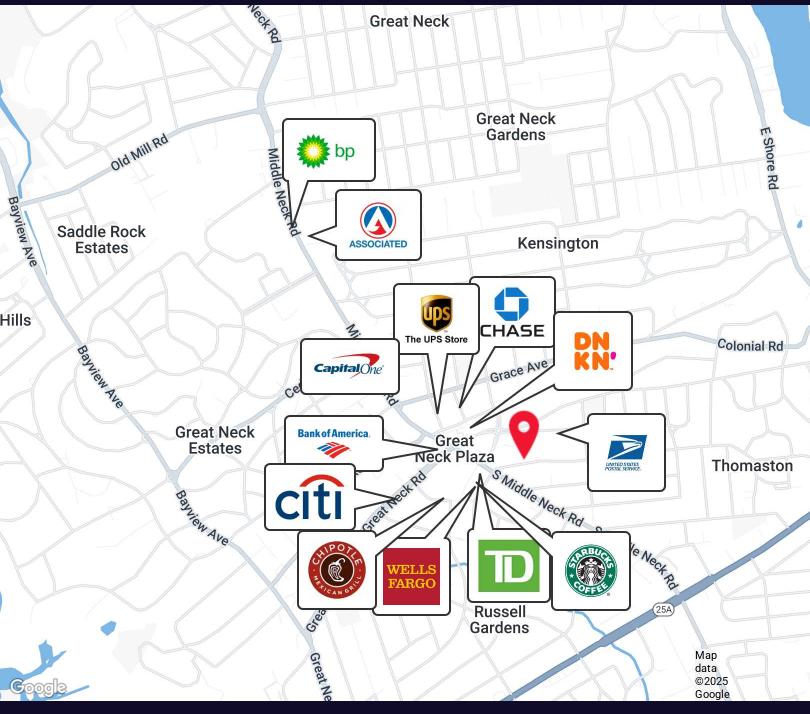

### **Property Overview**

This prime retail space offers approximately 1,100 sq. ft. in a highly desirable location, directly across from the Great Neck LIRR station in the heart of downtown Great Neck Plaza. With easy access to major roads and public transportation, this space benefits from exceptional visibility. Situated next to the busiest supermarket in town and the post office, it attracts a steady stream of potential customers. Ample parking is available in the back of the property for both customers and employees, with additional municipal parking located just across the street. The surrounding area features a vibrant mix of residential buildings, commercial offices, and retail establishments including a nail salon and a dry cleaners, making this an ideal location for a thriving business.