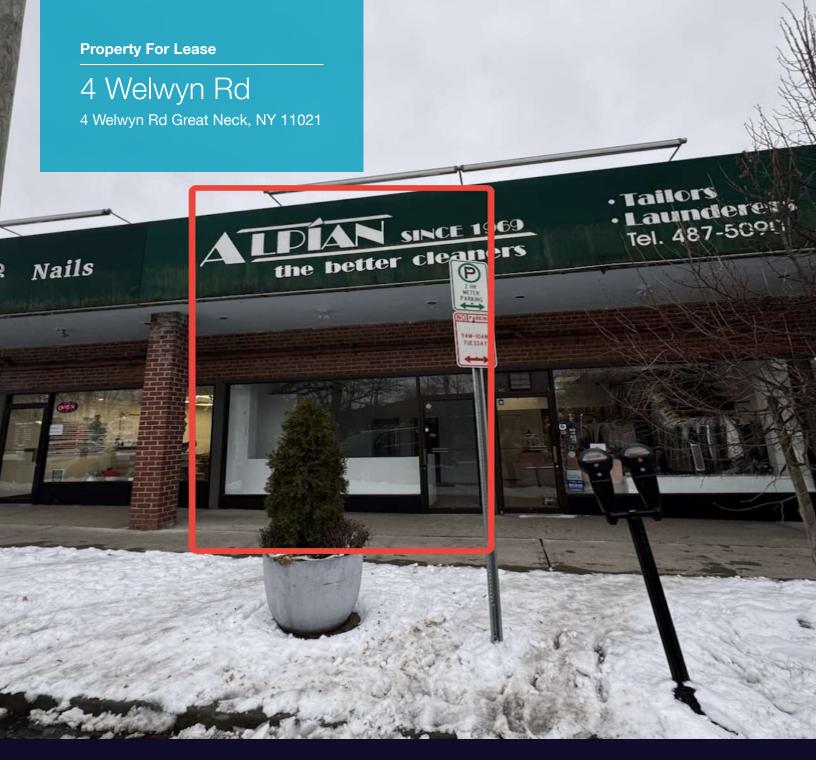

### 4 Welwyn Rd Great Neck, NY 11021

### **Property Overview**

This prime retail space offers approximately 1,100 sq. ft. in a highly desirable location, directly across from the Great Neck LIRR station in the heart of downtown Great Neck Plaza. With easy access to major roads and public transportation, this space benefits from exceptional visibility. Situated next to the busiest supermarket in town and the post office, it attracts a steady stream of potential customers. Ample parking is available in the back of the property for both customers and employees, with additional municipal parking located just across the street. The surrounding area features a vibrant mix of residential buildings, commercial offices, and retail establishments including a nail salon and a dry cleaners, making this an ideal location for a thriving business.