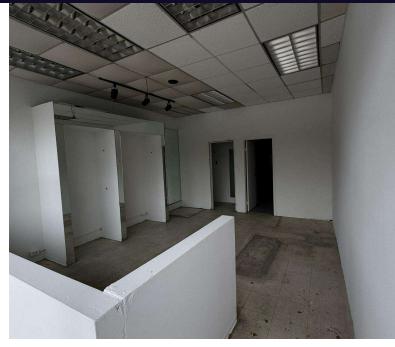

### **Property Overview**

This prime retail space offers approximately 1,100 sq. ft. in a highly desirable location, directly across from the Great Neck LIRR station in the heart of downtown Great Neck Plaza. With easy access to major roads and public transportation, this space benefits from exceptional visibility. Situated next to the busiest supermarket in town and the post office, it attracts a steady stream of potential customers. Ample parking is available in the back of the property for both customers and employees, with additional municipal parking located just across the street. The surrounding area features a vibrant mix of residential buildings, commercial offices, and retail establishments including a nail salon and a dry cleaners, making this an ideal location for a thriving business.