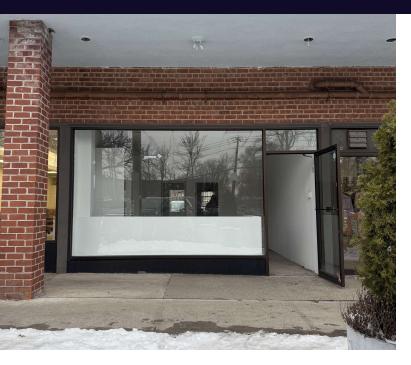

### **Property Overview**

This prime retail space offers approximately 1,100 sq. ft. in a highly desirable location, directly across from the Great Neck LIRR station in the heart of downtown Great Neck Plaza. With easy access to major roads and public transportation, this space benefits from exceptional visibility. Situated next to the busiest supermarket in town and the post office, it attracts a steady stream of potential customers. Ample parking is available in the back of the property for both customers and employees, with additional municipal parking located just across the street. The surrounding area features a vibrant mix of residential buildings, commercial offices, and retail establishments including a nail salon and a dry cleaners, making this an ideal location for a thriving business.