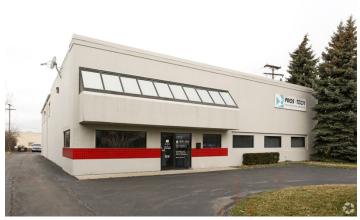

\*5,458 SF OF OFFICE ON TWO (2) FLOORS

\*ADDITIONAL 1,024 SF OF OFFICE

BUILT INTO THE SHOP

\*SHOP HAS A LOT OF NATURAL LIGHT

FROM THE WINDOWS ON EITHER SIDE OF THE SHOP

\*OVERALL SQUARE FOOTAGE DOES

NOT INCLUDE MEZZANINE ABOVE SHOP OFFICE