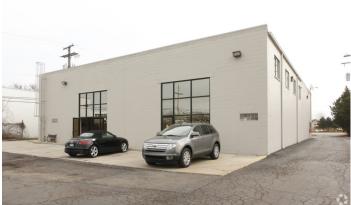

## FOR SALE

Total SF: Approx 10,181 SF (Includes 2<sup>nd</sup> Floor Office)

Shop SF: Approx 4,723 SQ FT

Acreage: .64

Grade Doors:Two (2) 12 x 15

Zoning: IB
Docks: None
Bay Sizes: Vary
Clearance: 18'
Floor Drains: Yes
Sprinklers: No
Year Built: 1966-1988.