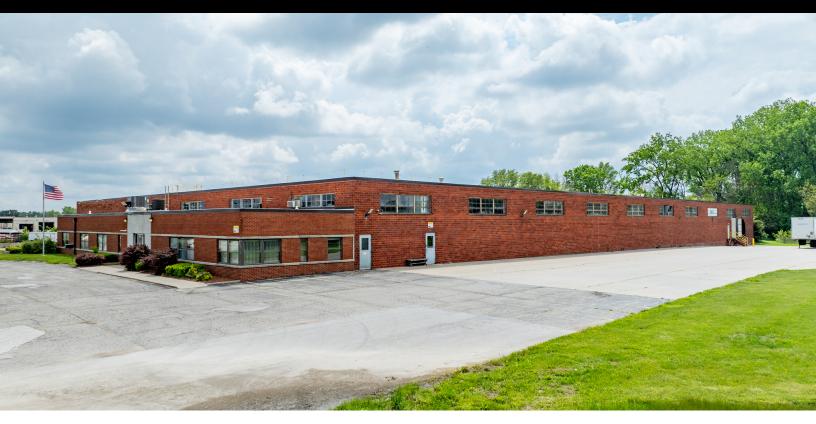

## **PROPERTY DESCRIPTION**

Ideal 62,800 SF Light Industrial space at 3800 Dixon St in Des Moines, IA. This well-maintained building offers versatile floor plans to accommodate diverse business needs. A prime location ensures high visibility and easy accessibility, with proximity to major transportation routes making it convenient for tenants and visitors. The property has a secure and well-lit premises, and outside storage capabilities. The opportunity for a Build to Suit on the North Lot allows businesses to customize their space for optimal functionality

## **PROPERTY HIGHLIGHTS**

- - Demising options available
- - TI package available for qualified tenants
- Can develop up 4.5 AC of outside storage
- - 3,000 SF office
- · Build to Suit on the North Lot
- - Well-maintained building
- · High visibility and easy accessibility