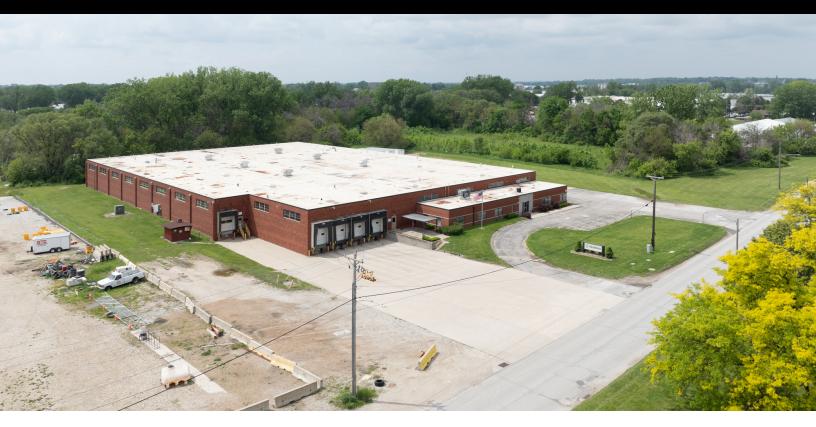

INDUSTRIAL PROPERTY FOR LEASE

**3800 Dixon St** Des Moines, IA 50313

## **PROPERTY DESCRIPTION**

Ideal 62,800 SF Light Industrial space at 3800 Dixon St in Des Moines, IA. This well-maintained building offers versatile floor plans to accommodate diverse business needs. A prime location ensures high visibility and easy accessibility, with proximity to major transportation routes making it convenient for tenants and visitors. The property has a secure and well-lit premises, and outside storage capabilities. The opportunity for a Build to Suit on the North Lot allows businesses to customize their space for optimal functionality

## **PROPERTY HIGHLIGHTS**

- - Demising options available
- - TI package available for qualified tenants
- Can develop up 4.5 AC of outside storage
- - 3,000 SF office
- · Build to Suit on the North Lot
- - Well-maintained building
- · High visibility and easy accessibility