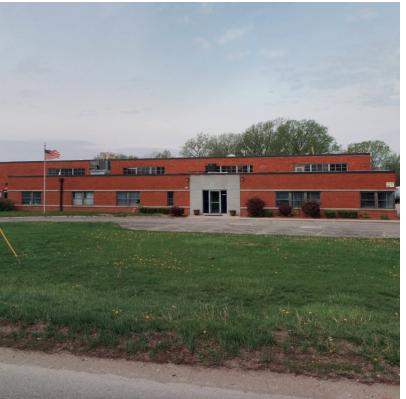

## **PROPERTY DESCRIPTION**

Ideal 62,800 SF Light Industrial space at 3800 Dixon St in Des Moines, IA. This well-maintained building offers versatile floor plans to accommodate diverse business needs. A prime location ensures high visibility and easy accessibility, with proximity to major transportation routes making it convenient for tenants and visitors. The property has a secure and well-lit premises, and outside storage capabilities. The opportunity for a Build to Suit on the North Lot allows businesses to customize their space for optimal functionality

## **PROPERTY HIGHLIGHTS**

- - Demising options available
- - TI package available for qualified tenants
- Can develop up 4.5 AC of outside storage
- - 3,000 SF office
- · Build to Suit on the North Lot
- - Well-maintained building
- · High visibility and easy accessibility