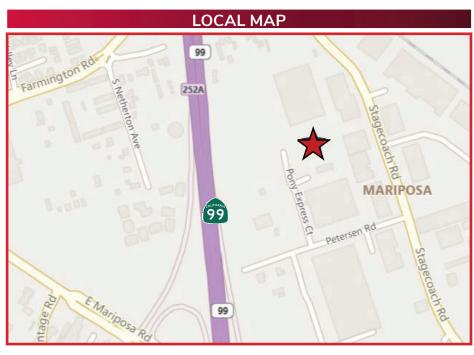

2224 PONY EXPRESS COURT | STOCKTON, CA

2224 PONY EXPRESS COURT | STOCKTON, CA

#### PROPERTY OVERVIEW

**Site Size:** 2.24± Acres

**APNs:** 173-070-300-00 & 173-070-290-000

**Zoning:** I-G (General Industrial - City of Stockton)

**Building Size:** 4,988± SF

Office: 599± SF