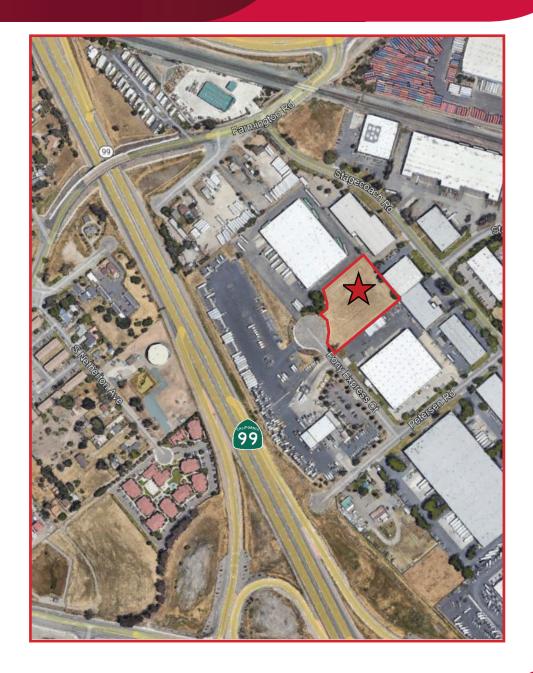

2224 PONY EXPRESS COURT | STOCKTON, CA

**BNSF INTERMODAL:** 5.6 miles via Mariposa Road

**UP INTERMODAL:** 11.3 miles via CA-99 S

**PORT OF STOCKTON:** 7.6 miles via CA-4

PORT OF SACRAMENTO: 51.1 miles via CA-99 N

**PORT OF OAKLAND:** 71.7 miles via I-580 W

**STOCKTON AIRPORT:** 5.8 miles via CA-99 S Arch Airport Rd.

**SACRAMENTO AIRPORT:** 59.2 miles via CA- 99 N

OAKLAND AIRPORT: 70.0 miles via I-580 W

SAN FRANCISCO AIRPORT: 88.2 miles via I-580 W