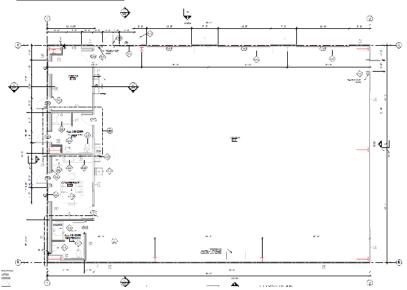

**Building Size:** 4,988± SF

Office: 599± SF

#### **ADDITIONAL FEATURES**

• Three (3) bay maintenance/service shop (12'x14' doors)

- Metal construction
- 23'± clear height
- Office area includes conference room and 2 restrooms
- 250 amp, 277/480 volt, 3 phase electrical service
- Electric rolling gate
- Excellent access to and from Hwy 99 @ Mariposa Road to the South and Golden Gate Avenue to the North
- Yard to be completely secured, paved and lit
- Forty Two (42) striped truck/trailer stalls with concrete landing strip
- LED shop lights
- Fully insulated

LEASE RATE: \$30,000 \$25,000 / MO / NNN

**CONTACT** 

Jim Martin, SIOR BRE #01214270

jmartin@lee-associates.com

D 209.983.4088C 925.352.6948



2224 PONY EXPRESS COURT | STOCKTON, CA



### **SITE PLAN**



### **FLOOR PLAN**



### **ELEVATIONS**



All information furnished regarding property for sale, rental or financing is from sources deemed reliable, but no warranty or representation is made to the accuracy thereof and same is submitted to errors, omissions, change of price, rental or other conditions prior to sale, lease or financing or withdrawal without notice. No liability of any kind is to be imposed on the broker herein.

2224 PONY EXPRESS COURT | STOCKTON, CA







Jim Martin, SIOR
BRE #01214270
jmartin@lee-associates.com
D 209.983.4088
C 925.352.6948



All information furnished regarding property for sale, rental or financing is from sources deemed reliable, but no warranty or representation is made to the accuracy thereof and same is submitted to errors, omissions, change of price, rental or oth