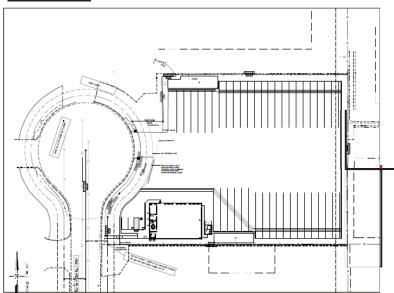

l - City of Stockton)

**Building Size:** 4,988± SF

Office: 599± SF

#### **ADDITIONAL FEATURES**

• Three (3) bay maintenance/service shop (12'x14' doors)

- Metal construction
- 23'± clear height
- Office area includes conference room and 2 restrooms
- 250 amp, 277/480 volt, 3 phase electrical service
- Electric rolling gate
- Excellent access to and from Hwy 99 @ Mariposa Road to the South and Golden Gate Avenue to the North
- Yard to be completely secured, paved and lit
- Forty Two (42) striped truck/trailer stalls with concrete landing strip
- LED shop lights
- Fully insulated

LEASE RATE: \$30,000 \$25,000 / MO / NNN

**CONTACT** 

Jim Martin, SIOR BRE #01214270

jmartin@lee-associates.com

D 209.983.4088C 925.352.6948



2224 PONY EXPRESS COURT | STOCKTON, CA



### **SITE PLAN**



### **FLOOR PLAN**



### **ELEVATIONS**



All information furnished regarding property for sale, rental or financing is from sources deemed reliable, but no warranty or representation is made to the accuracy thereof and same is submitted to errors, omissions, change of price, rental or other conditions prior to sale, lease or financing or withdrawal without notice. No liability of any kind is to be imposed on the broker herein.

2224 PONY EXPRESS COURT | STOCKTON, CA







Jim Martin, SIOR
BRE #01214270
jmartin@lee-associates.com
D 209.983.4088
C 925.352.6948



All information furnished regarding property for sale, rental or financing is from sources deemed reliable, but no warranty or representation is made to the accuracy thereof and same is submitted to errors, omissions, change o