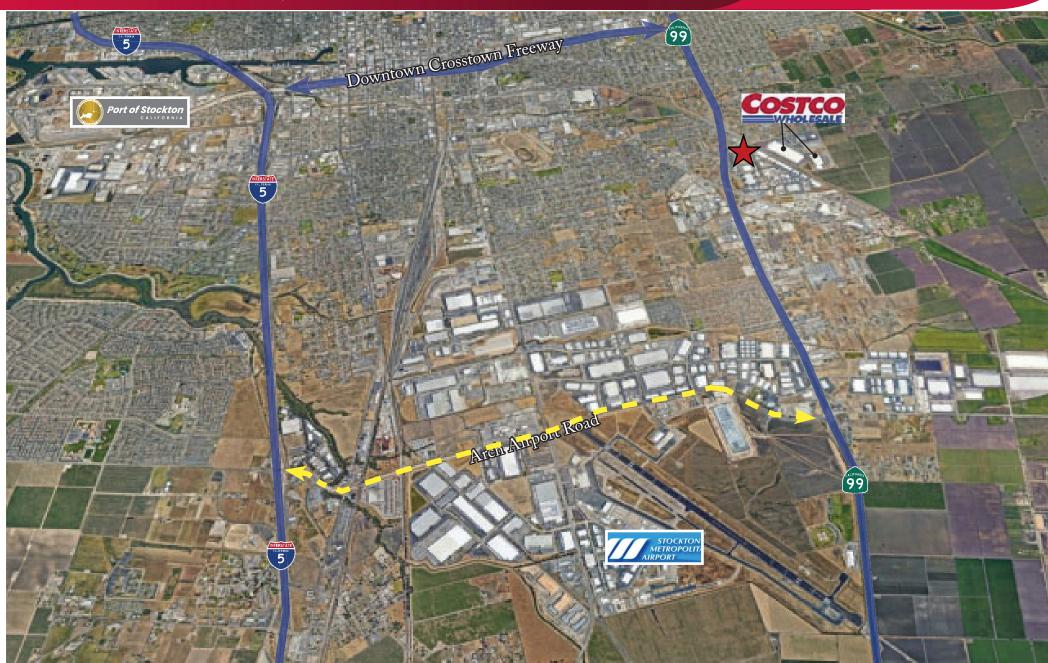

2224 PONY EXPRESS COURT | STOCKTON, CA

**BNSF INTERMODAL:** 5.6 miles via Mariposa Road

**UP INTERMODAL:** 11.3 miles via CA-99 S

**PORT OF STOCKTON:** 7.6 miles via CA-4

PORT OF SACRAMENTO: 51.1 miles via CA-99 N

**PORT OF OAKLAND:** 71.7 miles via I-580 W

**STOCKTON AIRPORT:** 5.8 miles via CA-99 S Arch Airport Rd.

**SACRAMENTO AIRPORT:** 59.2 miles via CA- 99 N

OAKLAND AIRPORT: 70.0 miles via I-580 W

SAN FRANCISCO AIRPORT: 88.2 miles via I-580 W