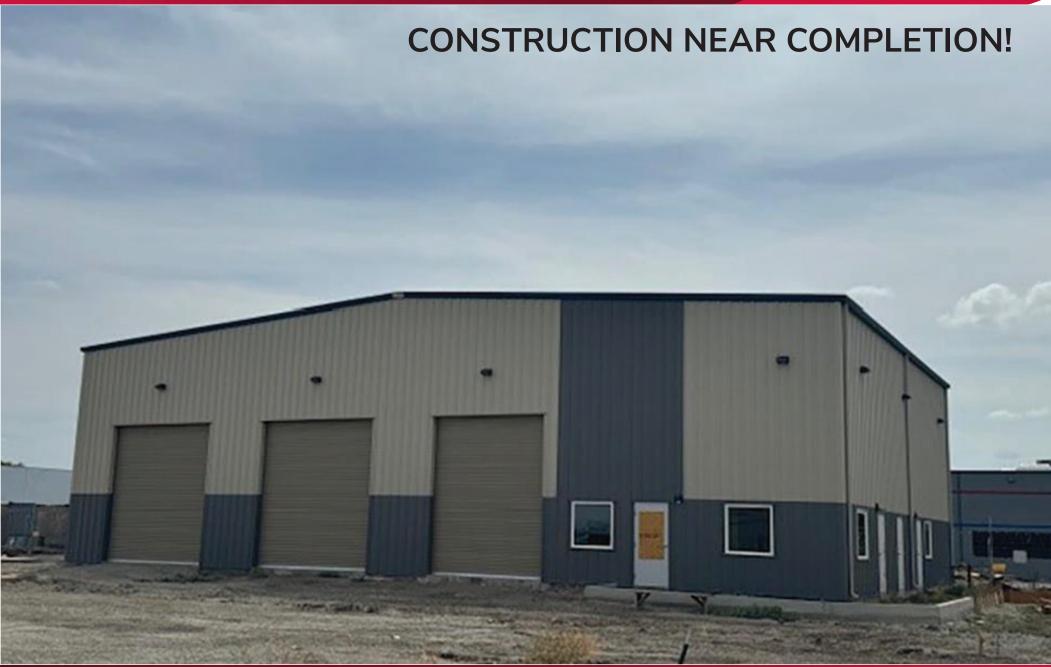

2224 PONY EXPRESS COURT | STOCKTON, CA

2224 PONY EXPRESS COURT | STOCKTON, CA

#### PROPERTY OVERVIEW

**Site Size:** 2.24± Acres

**APNs:** 173-070-300-00 & 173-070-290-000

**Zoning:** I-G (General Industrial - City of Stockton)

**Building Size:** 4,988± SF

Office: 599± SF

#### **ADDITIONAL FEATURES**

• Three (3) bay maintenance/service shop (12'x14' doors)

- Metal construction
- 23'± clear height
- Office area includes conference room and 2 restrooms
- 250 amp, 277/480 volt, 3 phase electrical service
- Electric rolling gate
- Excellent access to and from Hwy 99 @ Mariposa Road to the South and Golden Gate Avenue to the North
- Yard to be completely secured, paved and lit
- Forty Two (42) striped truck/trailer stalls with concrete landing strip
- LED shop lights
- Fully insulated

LEASE RATE: \$30,000 \$25,000 / MO / NNN

**CONTACT** 

Jim Martin, SIOR BRE #01214270

jmartin@lee-associates.com

D 209.983.4088C 925.352.6948

2224 PONY EXPRESS COURT | STOCKTON, CA