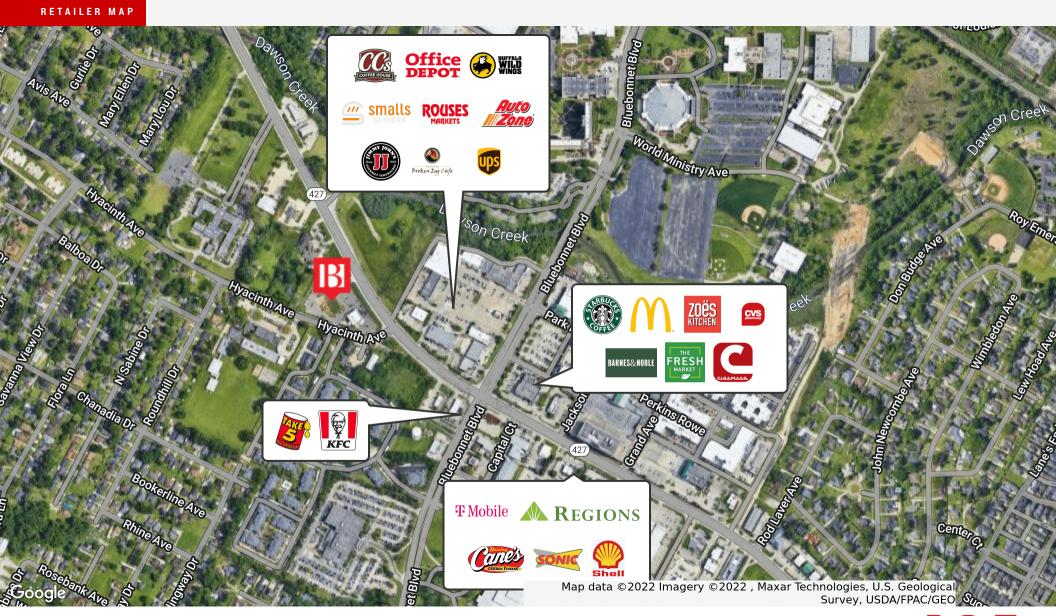

uge area.

### **Property Highlights**

• Drive-Thru Opportunities

• Zoned: C-AB-1 & LC2

• Traffic Counts: 18,200 VPD

### **Offering Summary**

| Lease Rate:          | \$36.00 - 40.00 SF/yr (NNN) |
|----------------------|-----------------------------|
| Available SF:        | 1,600 - 9,200 SF            |
| Lot Size:            | 1.676 Acres                 |
| Number Of Buildings: | 2                           |

| Demographics      | 0.25 Miles | 0.5 Miles | 1 Mile   |
|-------------------|------------|-----------|----------|
| Total Households  | 292        | 1,235     | 4,117    |
| Total Population  | 538        | 2,247     | 7,726    |
| Average HH Income | \$58,072   | \$65,750  | \$70,464 |

#### **Cade Bogan**

225.333.9807



SITE PLAN



### **Cade Bogan**

225.333.9807





## **Cade Bogan**

225.333.9807





#### **Cade Bogan**

225.333.9807



#### ADVISOR BIO 1



**Cade Bogan** 

Agent

cbogan@beaubox.com **Direct:** 225.333.9807

#### **Beau Box Commercial Real Estate**

5500 Bankers Avenue Baton Rouge, LA 70808 225.237.3343

Cade Bogan 225.333.9807 cbogan@beaubox.com