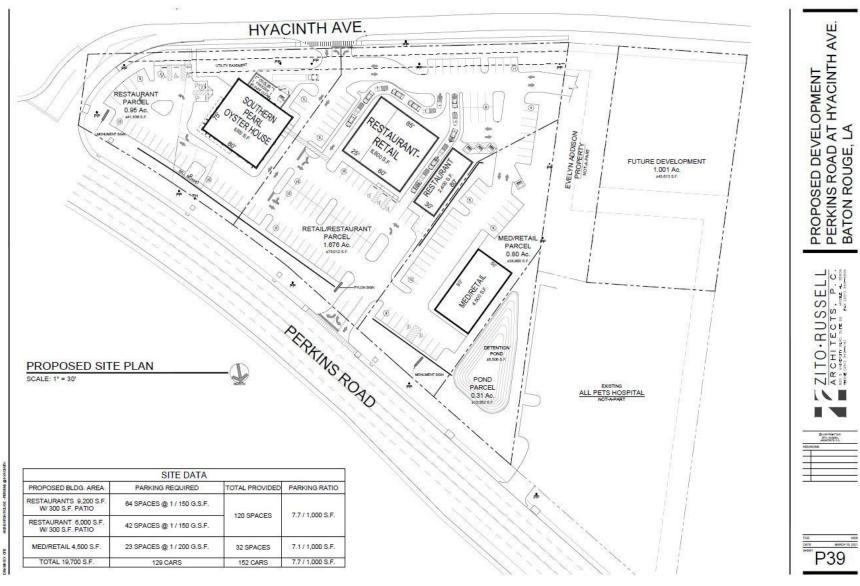

ngest retail corridors in the Baton Rouge area.

### **Property Highlights**

• Drive-Thru Opportunities

• Zoned: C-AB-1 & LC2

• Traffic Counts: 18,200 VPD

### **Offering Summary**

| Lease Rate:          | \$36.00 - 40.00 SF/yr (NNN) |
|----------------------|-----------------------------|
| Available SF:        | 1,600 - 9,200 SF            |
| Lot Size:            | 1.676 Acres                 |
| Number Of Buildings: | 2                           |

| Demographics      | 0.25 Miles | 0.5 Miles | 1 Mile   |
|-------------------|------------|-----------|----------|
| Total Households  | 292        | 1,235     | 4,117    |
| Total Population  | 538        | 2,247     | 7,726    |
| Average HH Income | \$58,072   | \$65,750  | \$70,464 |

#### **Cade Bogan**

225.333.9807



SITE PLAN



### **Cade Bogan**

225.333.9807





## **Cade Bogan**

225.333.9807





#### **Cade Bogan**

225.333.9807



#### ADVISOR BIO 1



**Cade Bogan** 

Agent

cbogan@beaubox.com **Direct:** 225.333.9807

#### **Beau Box Commercial Real Estate**

5500 Bankers Avenue Baton Rouge, LA 70808 225.237.3343

Cade Bogan 225.333.9807 cbogan@beaubox.com