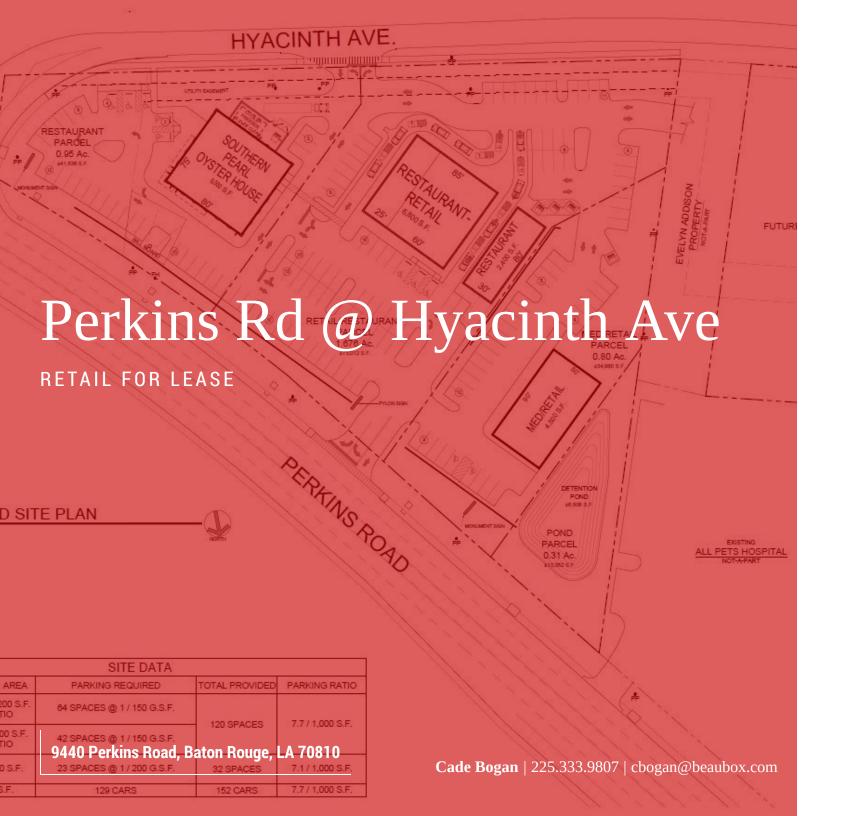

#### PROPERTY SUMMARY



### **Property Description**

Perkins @ Hyacinth is a new, multi-tenant retail development located at the corner of Perkins Road and Hyacinth Avenue. The subject property is located near the Bluebonnet Boulevard and Perkins Road intersection, one of the strongest retail corridors in the Baton Rouge area.

### **Property Highlights**

• Drive-Thru Opportunities

• Zoned: C-AB-1 & LC2

• Traffic Counts: 18,200 VPD

### **Offering Summary**

| Lease Rate:          | \$36.00 - 40.00 SF/yr (NNN) |
|----------------------|-----------------------------|
| Available SF:        | 1,600 - 9,200 SF            |
| Lot Size:            | 1.676 Acres                 |
| Number Of Buildings: | 2                           |

| Demographics      | 0.25 Miles | 0.5 Miles | 1 Mil