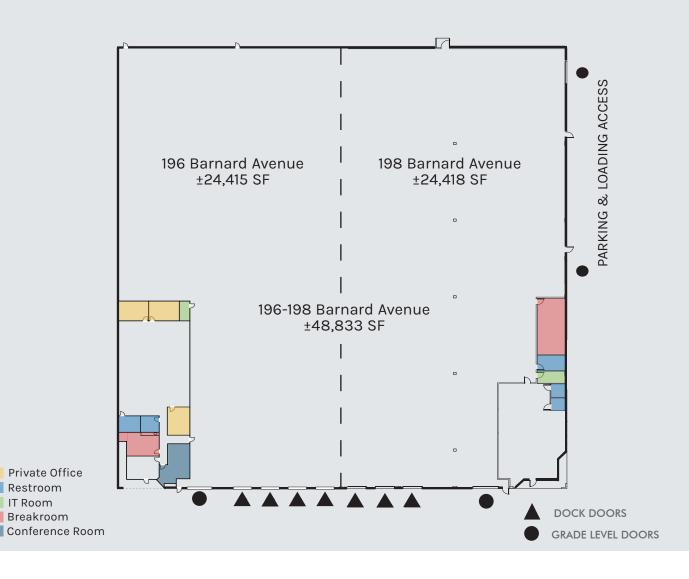

#### 196 Barnard Avenue

- ±24,415 SF
- ±3,288 SF Office
- ±22' Clear Height
- Sprinklered
- Four (4) Dock High Doors
- One (1) Grade Level Door
- Available Now

Restroom IT Room

#### 198 Barnard Avenue

- ±24,418 SF
- ±2,000 SF Office
- ±22' Clear Height
- Sprinklered
- Three (3) Dock High Doors Available Now
- One (1) Grade Level Door
- 2 Oversized Grade Level Doors at 16' Wide
- 225 Amp @ 480V Panel
  - End Unit

### Site Plan

© 2025 CBRE, Inc. All rights reserved. This information has been obtained from sources believed reliable, but has not been verified for accuracy or completeness. You should conduct a careful, independent investigation of the property and verify all information. Any reliance on this information is solely at your own risk. CBRE and the CBRE logo are service marks of CBRE, Inc. All other marks displayed on this document are the property of their respective owners, and the use of such logos does not imply any affiliation with or endorsement of CBRE. Photos herein are the property of their respective owners. Use of these images without the express written consent of the owner is prohibited.