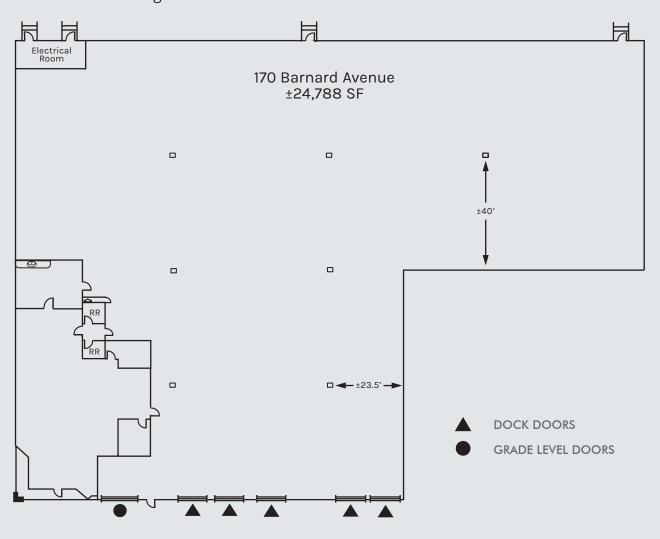

#### 170 Barnard Avenue

- ±24,788 Square Feet
- ±2,693 SF Office
- Five (5) Dock High Doors
- One (1) Grade Level Door
- ±22' 24' Clear Height

- · Sprinklered
- 225 Amp @ 480V Panel
- End Unit
- Zoned "HI Heavy Industrial"
- · Available Now

### Site Plan

© 2025 CBRE, Inc. All rights reserved. This information has been obtained from sources believed reliable, but has not been verified for accuracy or completeness. You should conduct a careful, independent investigation of the property and verify all information. Any reliance on this information is solely at your own risk. CBRE and the CBRE logo are service marks of CBRE, Inc. All other marks displayed on this document are the property of their respective owners, and the use of such logos does not imply any affiliation with or endorsement of CBRE. Photos herein are the property of their respective owners. Use of these images without the express written consent of the owner is prohibited.