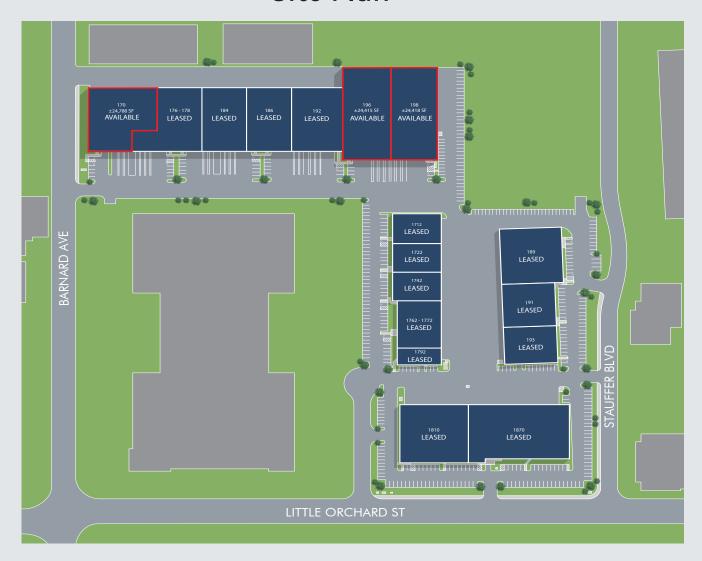

### Site Plan

© 2025 CBRE, Inc. All rights reserved. This information has been obtained from sources believed reliable, but has not been verified for accuracy or completeness. You should conduct a careful, independent investigation of the property and verify all information. Any reliance on this information is solely at your own risk. CBRE and the CBRE logo are service marks of CBRE, Inc. All other marks displayed on this document are the property of their respective owners, and the use of such logos does not imply any affiliation with or endorsement of CBRE. Photos herein are the property of their respective owners. Use of these images without the express written consent of the owner is prohibited.

#### 170 Barnard Avenue

- ±24,788 Square Feet
- ±2,693 SF Office
- Five (5) Dock High Doors
- One (1) Grade Level Door
- ±22' 24' Clear Height

- · Sprinklered
- 225 Amp @ 480V Panel
- End Unit
- Zoned "HI Heavy Industrial"
- · Available Now

#### 196 Barnard Avenue

- ±24,415 SF
- ±3,288 SF Office
- ±22' Clear Height
- Sprinklered
- Four (4) Dock High Doors
- One (1) Grade Level Door
- Available Now

Restroom IT Room

#### 198 Barnard Avenue

- ±24,418 SF
- ±2,000 SF Office
- ±22' Clear Height
- Sprinklered
- Three (3) Dock High Doors Available Now
- One (1) Grade Level Door
- 2 Oversized Grade Level Doors at 16' Wide
- 225 Amp @ 480V Panel
  - End Unit