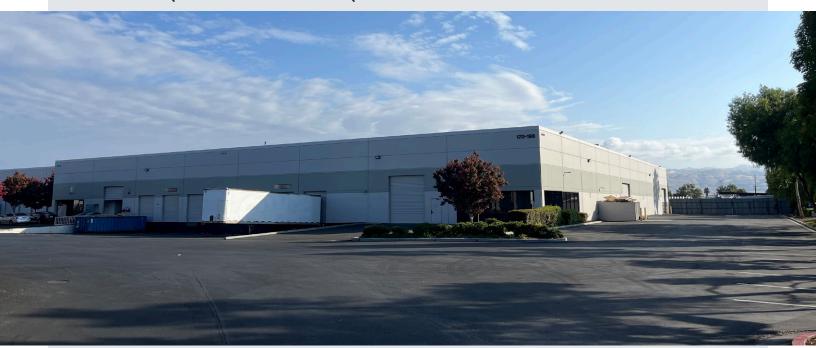

170 BARNARD & 196-198 BARNARD AVENUE, SAN JOSE, CA 95125

±24,415 Square Feet to ±48,833 Square Feet

### **BUILDING HIGHLIGHTS**

- ±24,415 to ±48,833 Square Feet
- 1/1,000 Parking Ratio
- Easy Access to Hwy 87
- Walking Distance to Plant Shopping Center
- Available Now
- Call to Tour