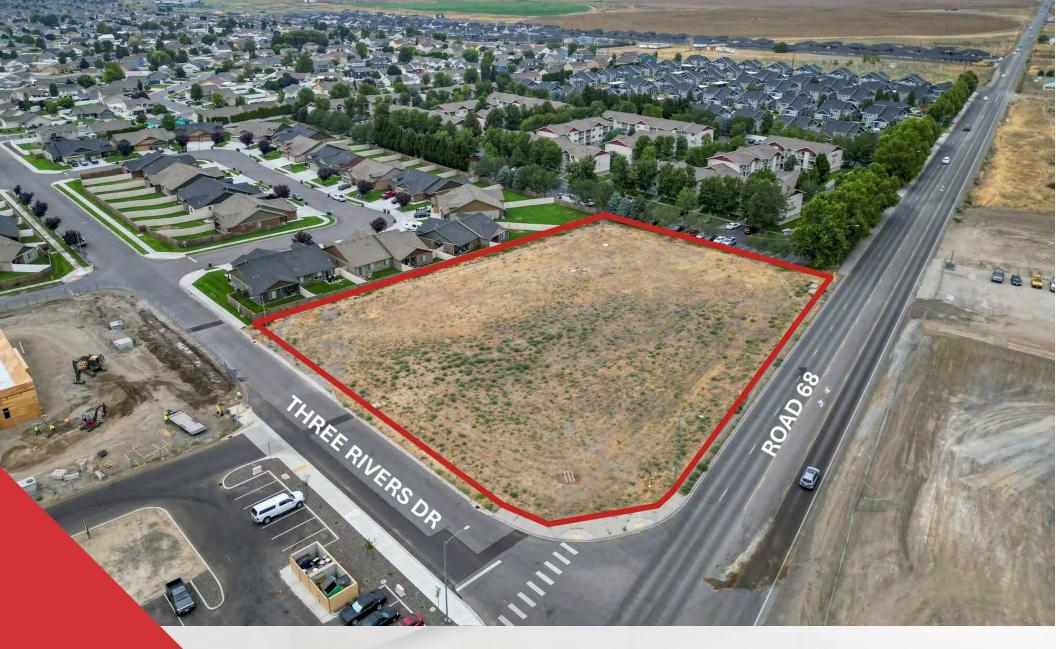

### N Rd 68, Phase 3, Lot 27 - Pasco WA 99301

#### **Property Overview**

One of the last lots available! Located in West Pasco where growth has been Explosive! Don't miss this rare opportunity to secure a premium piece of real estate that promises both growth and profitability.

#### **Property Highlights**

- Prime Commercial Development Land
- Ideal for attracting Premium Tenants and Businesses
- Surrounded by Successful Commercial Developments and Planned Projects
- Zoned C-1
- Use address 5818 N Rd 68 to search.