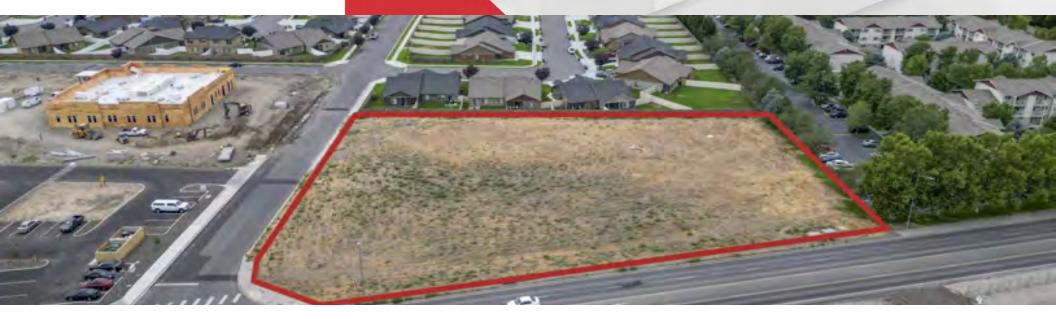

### N Rd 68, Phase 3, Lot 27 - Pasco WA 99301

#### **Property Overview**

One of the last lots available! Located in West Pasco where growth has been Explosive! Don't miss this rare opportunity to secure a premium piece of real estate that promises both growth and profitability.

#### **Property Highlights**

- Prime Commercial Development Land
- Ideal for attracting Premium Tenants and Businesses
- Surrounded by Successful Commercial Developments and Planned Projects
- Zoned C-1
- Use address 5818 N Rd 68 to search.