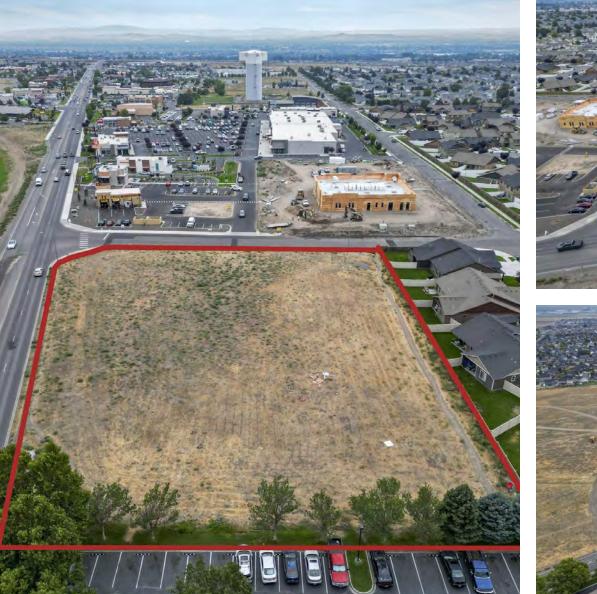

### N Rd 68, Phase 3, Lot 27 - Pasco WA 99301

#### **Property Overview**

One of the last lots available! Located in West Pasco where growth has been Explosive! Don't miss this rare opportunity to secure a premium piece of real estate that promises both growth and profitability.

#### **Property Highlights**

- Prime Commercial Development Land
- Ideal for attracting Premium Tenants and Businesses
- Surrounded by Successful Commercial Developments and Planned Projects
- Zoned C-1
- Use address 5818 N Rd 68 to search.