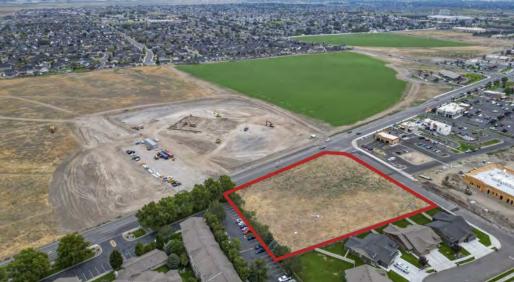

### N Rd 68, Phase 3, Lot 27 - Pasco WA 99301

#### **Property Overview**

One of the last lots available! Located in West Pasco where growth has been Explosive! Don't miss this rare opportunity to secure a premium piece of real estate that promises both growth and profitability.

#### **Property Highlights**

- Prime Commercial Development Land
- Ideal for attracting Premium Tenants and Businesses
- Surrounded by Successful Commercial Developments and Planned Projects
- Zoned C-1
- Use address 5818 N Rd 68 to search.