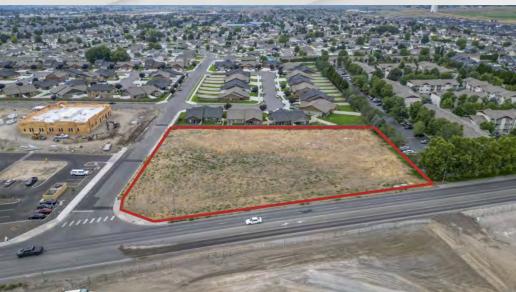

### N Rd 68, Phase 3, Lot 27 - Pasco WA 99301

#### **Property Overview**

One of the last lots available! Located in West Pasco where growth has been Explosive! Don't miss this rare opportunity to secure a premium piece of real estate that promises both growth and profitability.

#### **Property Highlights**

- Prime Commercial Development Land
- Ideal for attracting Premium Tenants and Businesses
- Surrounded by Successful Commercial Developments and Planned Projects
- Zoned C-1
- Use address 5818 N Rd 68 to search.