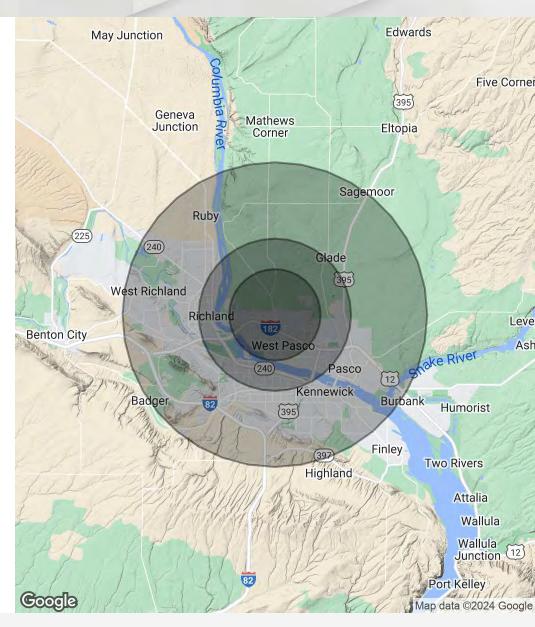

#### 10 Miles **Population** 3 Miles 5 Miles **Total Population** 114,257 271,757 45,895 Average Age 34 36 37 Average Age (Male) 34 35 36 37 38 Average Age (Female) 35

| Households & Income | 3 Miles   | 5 Miles   | 10 Miles  |
|---------------------|-----------|-----------|-----------|
| Total Households    | 14,738    | 39,991    | 95,601    |
| # of Persons per HH | 3.1       | 2.9       | 2.8       |
| Average HH Income   | \$137,828 | \$110,574 | \$117,887 |
| Average House Value | \$418,567 | \$376,097 | \$406,396 |

Demographics data derived from AlphaMap