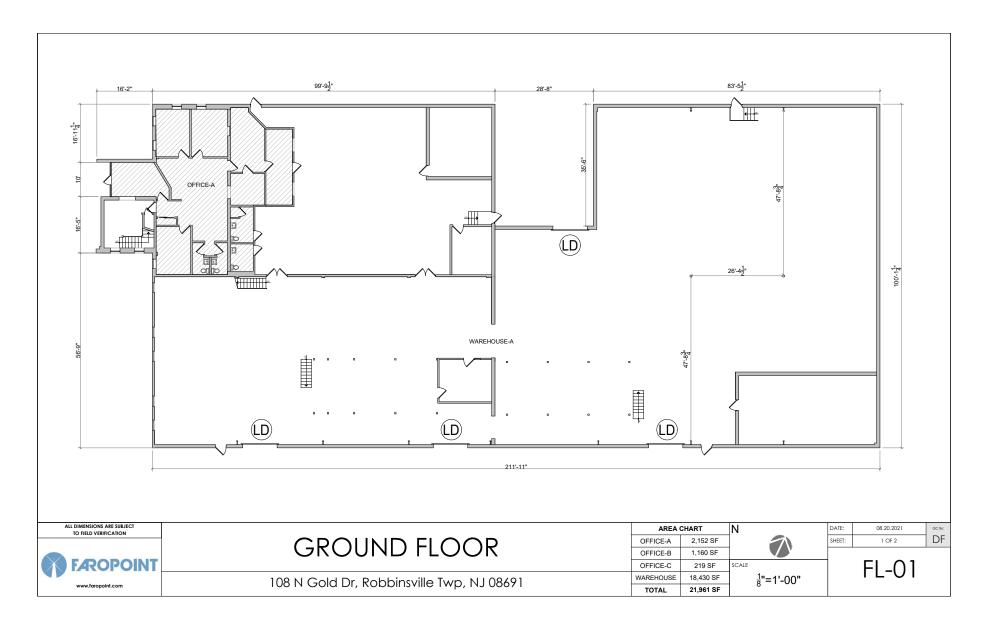

eter and interior footings

#### STRUCTURE:

Concrete block over steel framing

#### SPRINKLER:

100% Wet Sprinkler System

#### ROOF:

Pitched standing seam metal roof

#### • PARKING:

Thirty-four (34) marked surface spaces on asphalt paving on grade

#### LIGHTING:

LED

#### YEAR BUILT:

1980

#### HVAC:

**Air Conditioning:** Split system units **Heat:** Gas-fired space heaters

#### • UTILITIES:

Water/Sewer: Robbinsville Township

Electric: PSE&G Gas: PSE&G

#### ZONING:

OW – Office Warehousing (Robbinsville Twp)

#### TRANSPORTATION:

Serviced by NJ Bus Route 130

#### LOCATION:

Located off Route 130 & I-195 on the border of Hamilton, New Jersey. The property provides easy access to the New Jersey Turnpike, I-95, and Trenton Robbinsville Airport.









### **BUILDING PLANS**







### **BUILDING PLANS**







# **PHOTOS**













# CONTACT



Mike Torsiello, SIOR Senior Vice President 215.448.6210 mtorsiello@binswanger.com



Art Keegan Sales Associate 215.448.6035 akeegan@binswanger.com



Ariel Hadar Sales Associate/Data Analyst 215.448.6054 ahadar@binswanger.com



Three Logan Square 1717 Arch Street, Suite 5100 Philadelphia, PA, 19103 Phone: 215.448.6000 binswanger.com

The information contained herein is from sources deemed reliable, but no warranty or representation is made as to the accuracy thereof and no liability may be imposed.