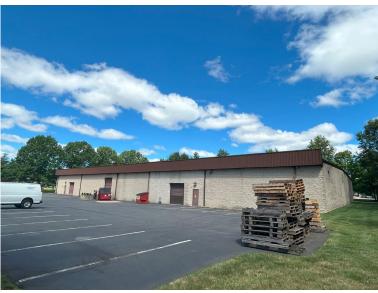

block over steel framing

#### SPRINKLER:

100% Wet Sprinkler System

#### ROOF:

Pitched standing seam metal roof

#### • PARKING:

Thirty-four (34) marked surface spaces on asphalt paving on grade

#### LIGHTING:

LED

#### YEAR BUILT:

1980

#### HVAC:

**Air Conditioning:** Split system units **Heat:** Gas-fired space heaters

#### • UTILITIES:

Water/Sewer: Robbinsville Township

Electric: PSE&G Gas: PSE&G

#### ZONING:

OW – Office Warehousing (Robbinsville Twp)

#### TRANSPORTATION:

Serviced by NJ Bus Route 130

#### LOCATION:

Located off Route 130 & I-195 on the border of Hamilton, New Jersey. The property provides easy access to the New Jersey Turnpike, I-95, and Trenton Robbinsville Airport.









### **BUILDING PLANS**







### **BUILDING PLANS**







# **PHOTOS**













# CONTACT



Mike Torsiello, SIOR Senior Vice President 215.448.6210 mtorsiello@binswanger.com



Art Keegan Sales Associate 215.448.6035 akeegan@binswanger.com



Ariel Hadar Sales Associate/Data Analyst 215.448.6054 ahadar@binswanger.com



Three Logan Square 1717 Arch Street, Suite 5100 Philadelphia, PA, 19103 Phone: 215.448.6000 binswanger.com

The information contained herein is from sources deemed reliable, but no warranty or representation is made as to the accuracy thereof and no liability may be imposed.