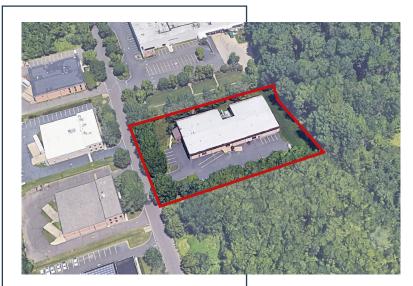

#### LOCATION:

Located off Route 130 & I-195 on the border of Hamilton, New Jersey. The property provides easy access to the New Jersey Turnpike, I-95, and Trenton Robbinsville Airport.