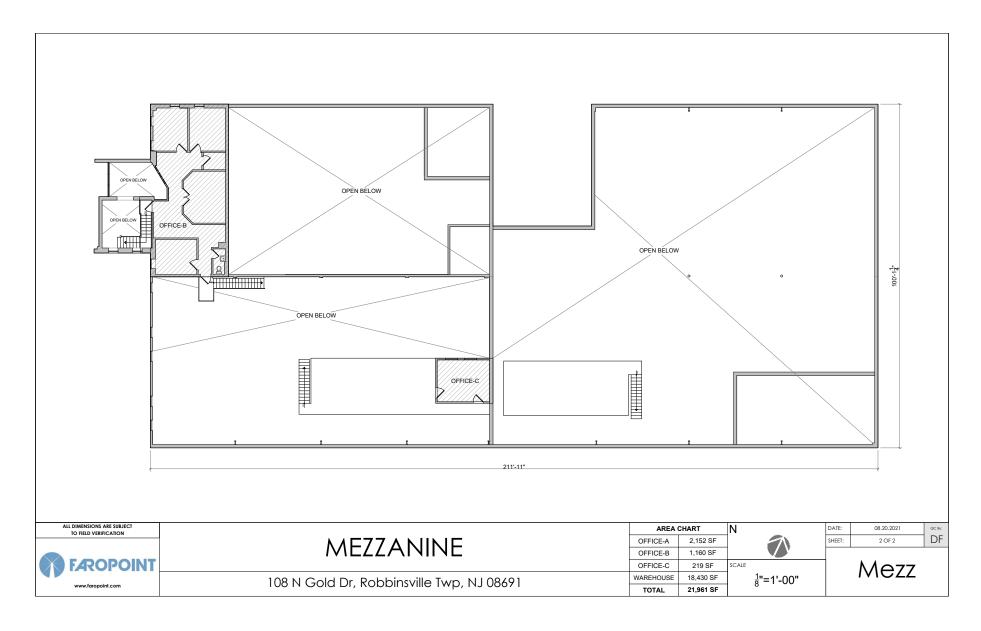

## STRUCTURE:

Concrete block over steel framing

#### SPRINKLER:

100% Wet Sprinkler System

#### ROOF:

Pitched standing seam metal roof

#### • PARKING:

Thirty-four (34) marked surface spaces on asphalt paving on grade

#### LIGHTING:

LED

#### YEAR BUILT:

1980

#### HVAC:

**Air Conditioning:** Split system units **Heat:** Gas-fired space heaters

#### • UTILITIES:

Water/Sewer: Robbinsville Township

Electric: PSE&G Gas: PSE&G

#### ZONING:

OW – Office Warehousing (Robbinsville Twp)

#### TRANSPORTATION:

Serviced by NJ Bus Route 130

#### LOCATION:

Located off Route 130 & I-195 on the border of Hamilton, New Jersey. The property provides easy access to the New Jersey Turnpike, I-95, and Trenton Robbinsville Airport.









### **BUILDING PLANS**







### **BUILDING PLANS**







# **PHOTOS**













# CONTACT



Mike Torsiello, SIOR Senior Vice President 215.448.6210 mtorsiello@binswanger.com



Art Keegan Sales Associate 215.448.6035 akeegan@binswanger.com



Ariel Hadar Sales Associate/Data Analyst 215.448.6054 ahadar@binswanger.com



Three Logan Square 1717 Arch Street, Suite 5100 Philadelphia, PA, 19103 Phone: 215.448.6000 binswanger.com

The information contained herein is from sources deemed reliable, but no warranty or representation is made as to the accuracy thereof and no liability may be imposed.