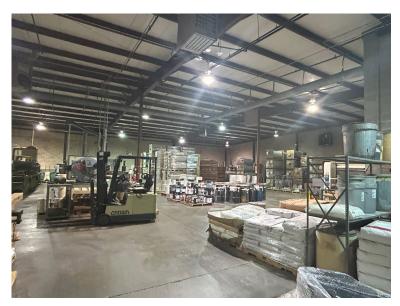

ete block over steel framing

#### SPRINKLER:

100% Wet Sprinkler System

#### ROOF:

Pitched standing seam metal roof

#### • PARKING:

Thirty-four (34) marked surface spaces on asphalt paving on grade

#### LIGHTING:

LED

#### YEAR BUILT:

1980

#### HVAC:

**Air Conditioning:** Split system units **Heat:** Gas-fired space heaters

#### • UTILITIES:

Water/Sewer: Robbinsville Township

Electric: PSE&G Gas: PSE&G

#### ZONING:

OW – Office Warehousing (Robbinsville Twp)

#### TRANSPORTATION:

Serviced by NJ Bus Route 130

#### LOCATION:

Located off Route 130 & I-195 on the border of Hamilton, New Jersey. The property provides easy access to the New Jersey Turnpike, I-95, and Trenton Robbinsville Airport.









### **BUILDING PLANS**







### **BUILDING PLANS**







# **PHOTOS**













# CONTACT



Mike Torsiello, SIOR Senior Vice President 215.448.6210 mtorsiello@binswanger.com



Art Keegan Sales Associate 215.448.6035 akeegan@binswanger.com



Ariel Hadar Sales Associate/Data Analyst 215.448.6054 ahadar@binswanger.com



Three Logan Square 1717 Arch Street, Suite 5100 Philadelphia, PA, 19103 Phone: 215.448.6000 binswanger.com

The information contained herein is from sources deemed reliable, but no warranty or representation is made as to the accuracy thereof and no liability may be imposed.