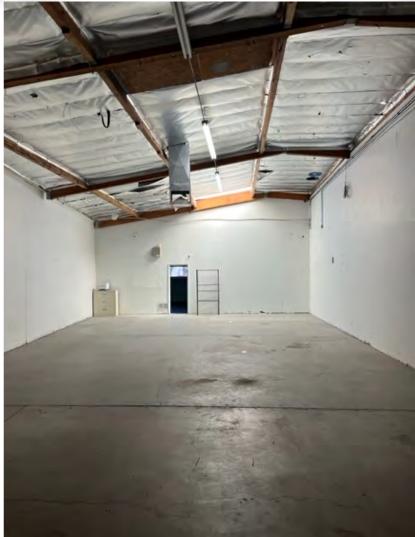

## PROPERTY **OVERVIEW**

- 2,333 Square Feet, Suite A
- \$1.00 Per Square Foot, Modified Gross
- Open Reception/Office
- Evaporative Cooled Warehouse
- 14' Clear Height
- Flexible Industrial Park Zoning
- 3 Phase Power
- 10' x 10' Grade Level Loading