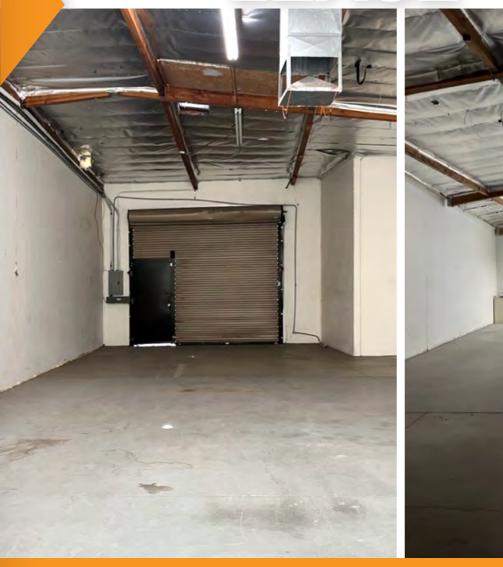

## PROPERTY **OVERVIEW**

- 2,333 Square Feet, Suite A
- \$1.00 Per Square Foot, Modified Gross
- Open Reception/Office
- Evaporative Cooled Warehouse
- 14' Clear Height
- Flexible Industrial Park Zoning
- 3 Phase Power
- 10' x 10' Grade Level Loading