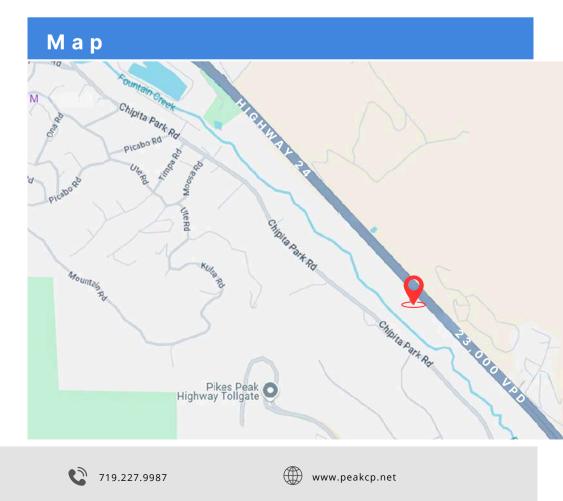

### ADDITIONAL INFORMATION

- Visible from Highway 24
- Highway 24 has 23,000 VPD
- Swiss Alpine-designed building built in 1956,features knotty pine interior with wainscoting and two flagstone fireplaces.