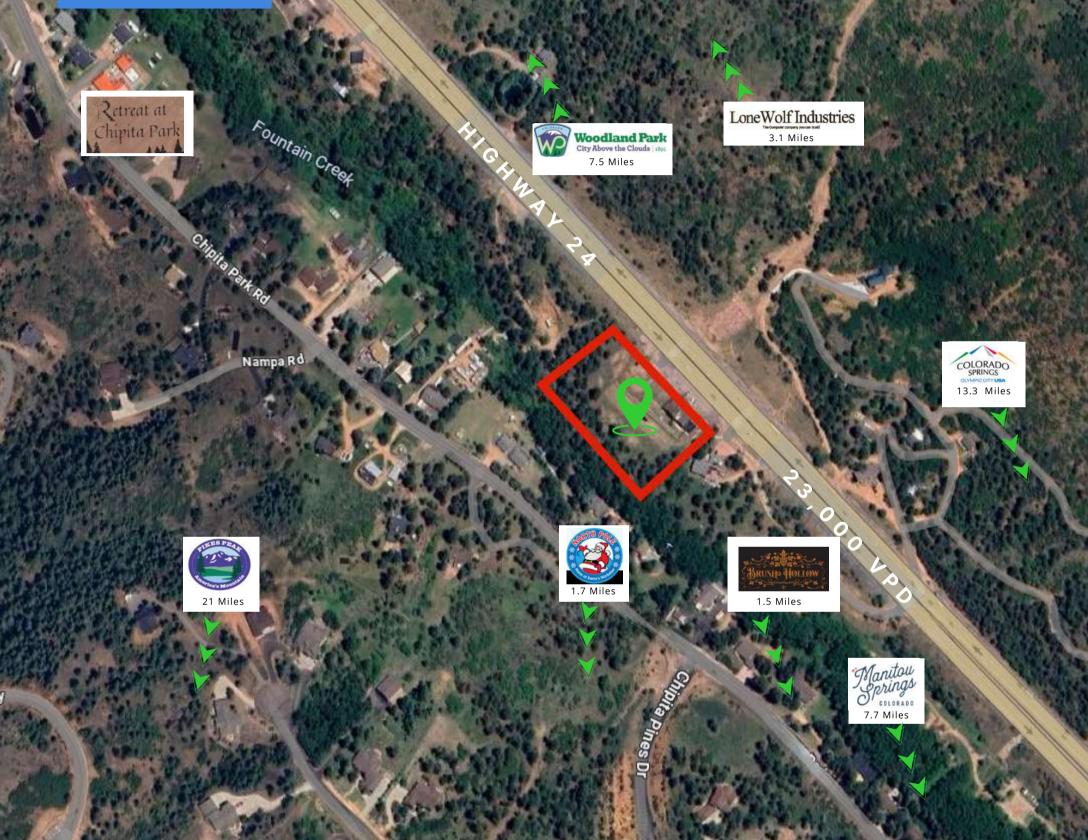

## FOR SALE/LEASE

8455 W. Highway 24 Cascade, CO 80809

AERIAL

The particulars, details and visuals shown herein are intended to give a general idea of the property. As such, they are not to be relied upon as statements of fact.

### ADDITIONAL INFORMATION

- Visible from Highway 24
- Highway 24 has 23,000 VPD
- Swiss Alpine-designed building built in 1956,features knotty pine interior with wainscoting and two flagstone fireplaces.