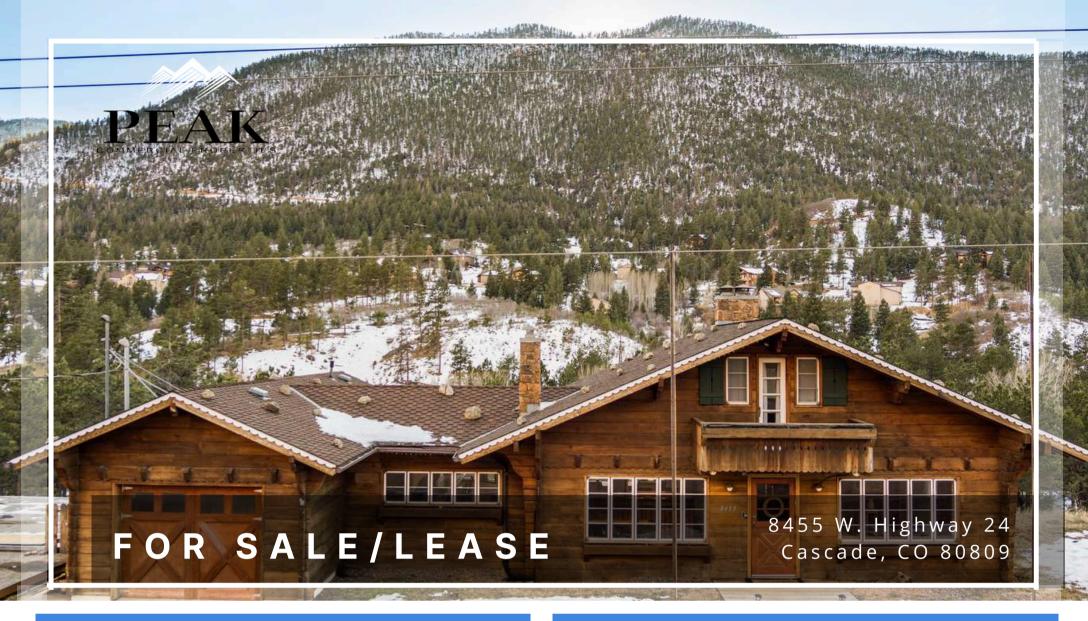

# FOR SALE/LEASE

8455 W. Highway 24 Cascade, CO 80809

### ADDITIONAL INFORMATION

- Visible from Highway 24
- Highway 24 has 23,000 VPD
- Swiss Alpine-designed building built in 1956,features knotty pine interior with wainscoting and two flagstone fireplaces.