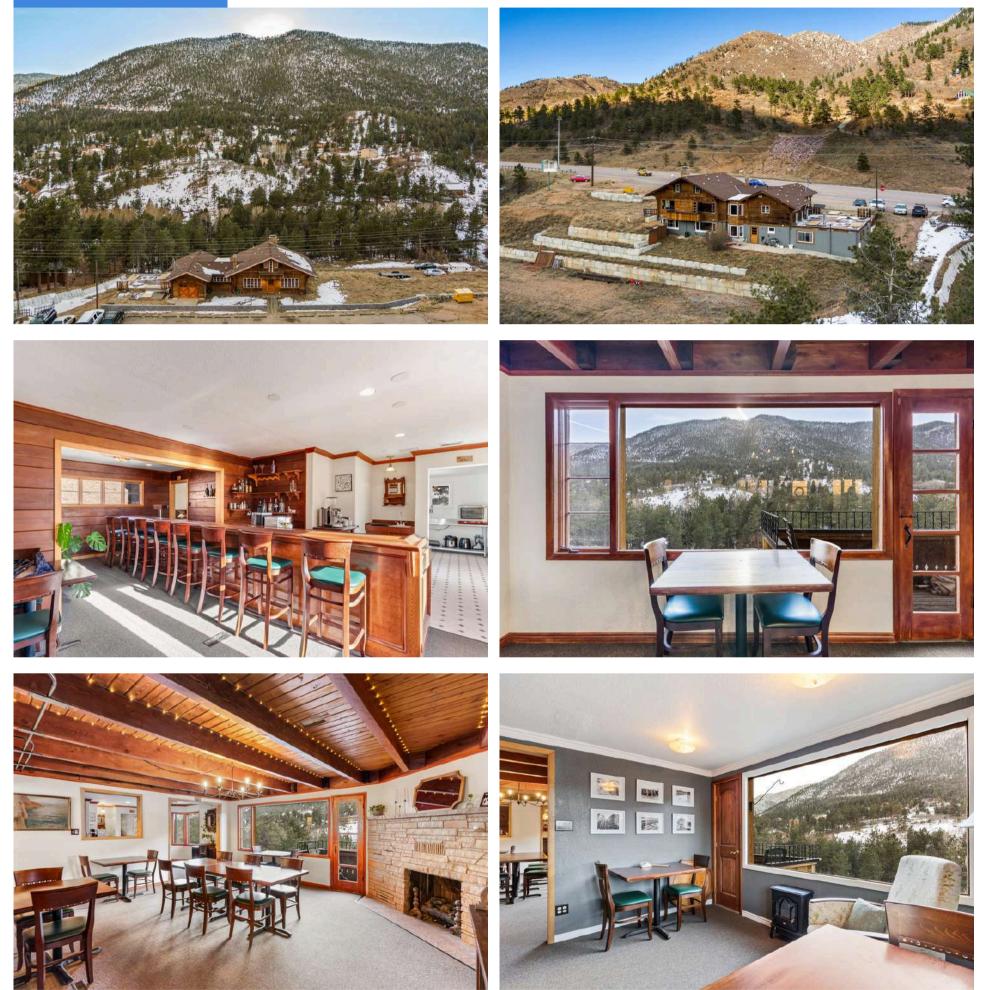

### PICTURES

\* The particulars, details and visuals shown herein are intended to give a general idea of the property. As such, they are not to be relied upon as statements of fact.

 2727 N. Cascade Avenue, Suite 127, Colorado Springs, CO 80907
 719.227.9987
 www.peakcp.net

## FOR SALE/LEASE

8455 W. Highway 24 Cascade, CO 80809

AERIAL

The particulars, details and visuals shown herein are intended to give a general idea of the property. As such, they are not to be relied upon as statements of fact.