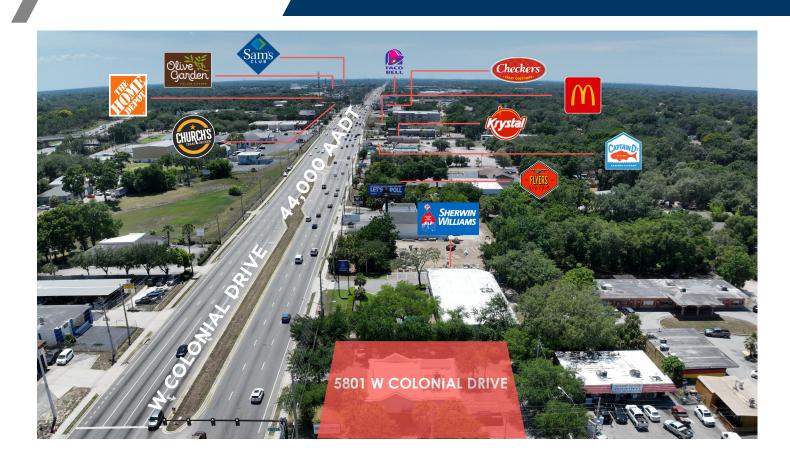

### **Property Highlights**

- Long-standing mix of neighboring tenants include Dunkin', Popeye's, Wendy's, McDonald's. As well as major grocer, Aldi.
- The subject property has complete retail frontage and full access to W Colonial Drive (44,000 AADT).
- Located at a lighted intersection, W. Colonial Drive is a major East-West retail corridor in Orlando, hard corner of Colonial Drive and Hastings Street.
- The subject property is in close proximity to major thoroughfares like State Road 408, I-4 Express and the Florida Turnpike.

• Traffic Count: 44,000 AADT

### AERIAL MAPS