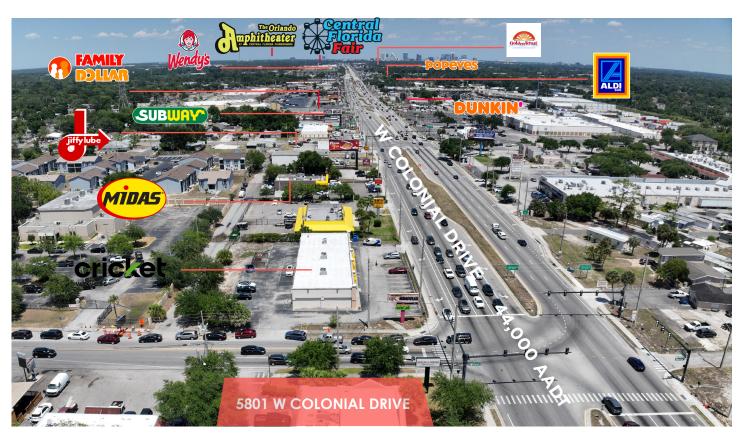

### **Property Highlights**

- Long-standing mix of neighboring tenants include Dunkin', Popeye's, Wendy's, McDonald's. As well as major grocer, Aldi.
- The subject property has complete retail frontage and full access to W Colonial Drive (44,000 AADT).
- Located at a lighted intersection, W. Colonial Drive is a major East-West retail corridor in Orlando, hard corner of Colonial Drive and Hastings Street.
- The subject property is in close proximity to major thoroughfares like State Road 408, I-4 Express and the Florida Turnpike.

• Traffic Count: 44,000 AADT

### AERIAL MAPS