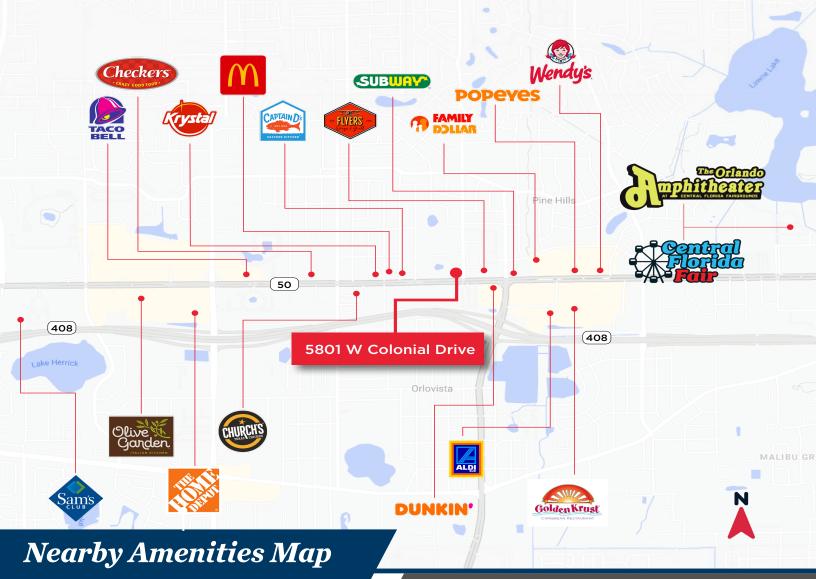

### **Property Highlights**

- Long-standing mix of neighboring tenants include Dunkin', Popeye's, Wendy's, McDonald's. As well as major grocer, Aldi.
- The subject property has complete retail frontage and full access to W Colonial Drive (44,000 AADT).
- Located at a lighted intersection, W. Colonial Drive is a major East-West retail corridor in Orlando, hard corner of Colonial Drive and Hastings Street.
- The subject property is in close proximity to major thoroughfares like State Road 408, I-4 Express and the Florida Turnpike.