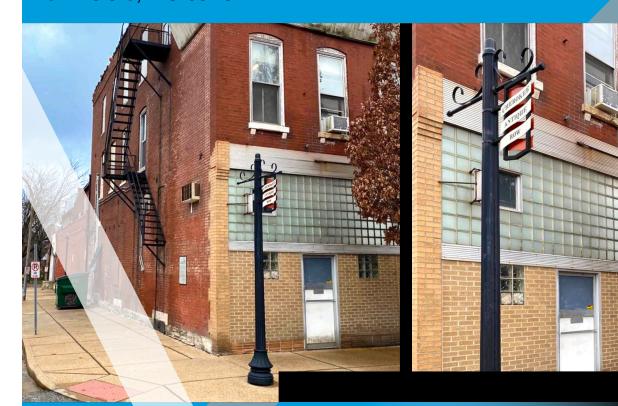

## 2225 CHEROKEE STREET

ST. LOUIS, MO 63118

## **PROPERTY HIGHLIGHTS**

- ► 5,200 SF Mixed Use Corner Property
- ▶ Includes 2,800 SF of Ground Level Retail Space
- Located at the corner of Indiana Ave. and Cherokee Street
- Convenient location for local businesses
- 3-story building with additional storage in basement
- Previously used as a cooler / office space
- ► Sale Price: \$195,000 \$185,250