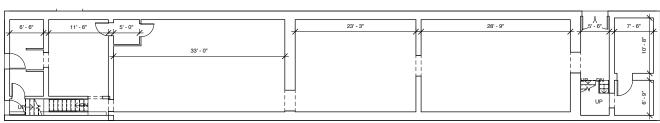

## ST. LOUIS, MO 63118

EXISTING BASEMENT PLAN

EXISTING GROUND FLOOR

EXISTING 1ST/INTERMEDIATE FLR PLAN

13'·6"

11'·2"

13·4"

6'·4"

6'·2"

EXISTING 3RD FLOOR PLAN