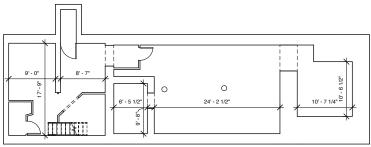

## ST. LOUIS, MO 63118

EXISTING BASEMENT PLAN

EXISTING GROUND FLOOR

EXISTING 1ST/INTERMEDIATE FLR PLAN

13'·6"

11'·2"

13·4"

6'·4"