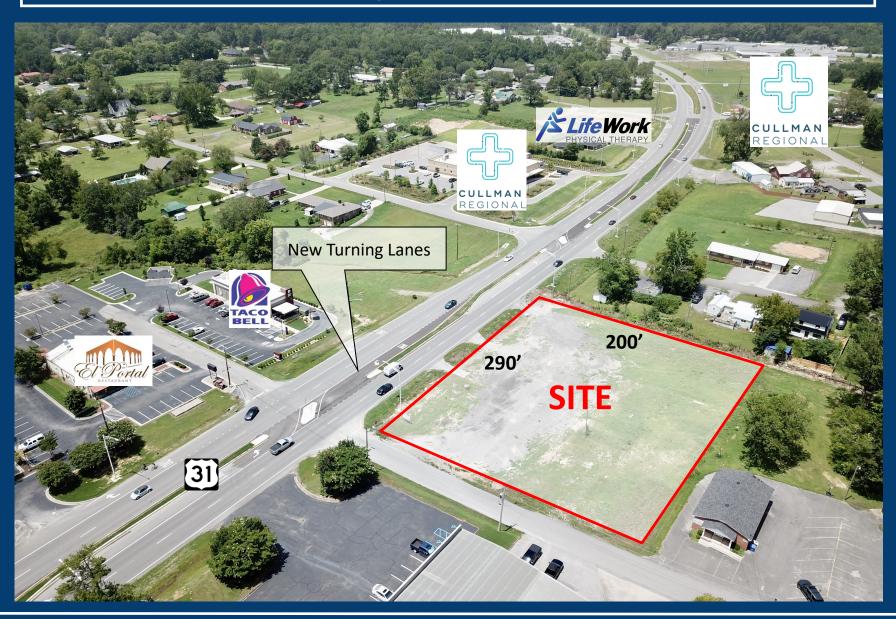

## N Facing Aerial & Dimensions 1410 Hwy 31, Hartselle, AL

Elizabeth Ming Hampton
Office: 256-232-3001
Email: elizabeth@mingcregroup.com

William Ming
Office: 256-232-3001
Email: william@mingcregroup.com

### **Property Details**

- A+ Location with Excellent Visibility on Highway 31
- 1.31 Acre Ground Lease or BTS Opportunity
- ♦ 22,000 + Average Daily Traffic Counts
- On Breakfast Side to Decatur,AL
- ♦ Zoned B-1 Business
- Located Across from New Taco
   Bell and Cullman Regional
   Medical Outpatient Center