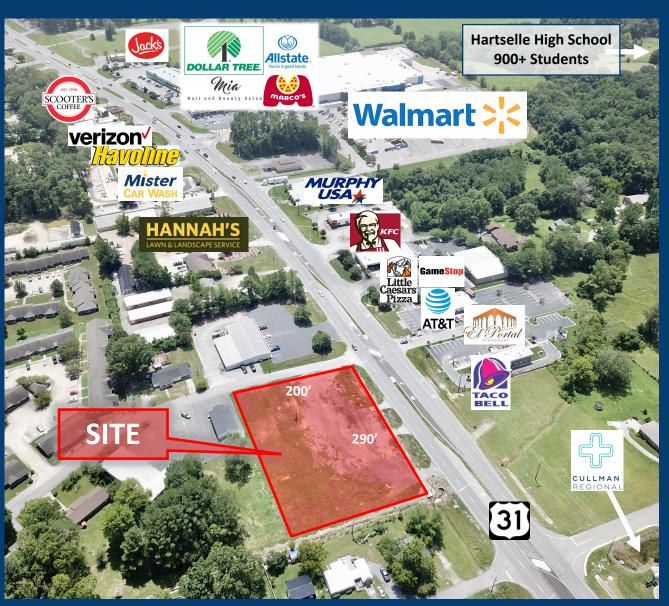

# Hartselle, AL - Hwy 31 Opportunity 1.31 AC Hwy Frontage Lot - Ground Lease / BTS 1410 Hwy 31, Hartselle, AL

www.mingcregroup.com

### **Property Details**

- A+ Location with Excellent Visibility on Highway 31
- 1.31 Acre Ground Lease or BTS Opportunity
- ♦ 22,000 + Average Daily Traffic Counts
- On Breakfast Side to Decatur,AL
- ♦ Zoned B-1 Business
- Located Across from New Taco
   Bell and Cullman Regional
   Medical Outpatient Center

## 1410 Hwy 31, Hartselle, AL Rare Site Availability - Ground Lease / BTS