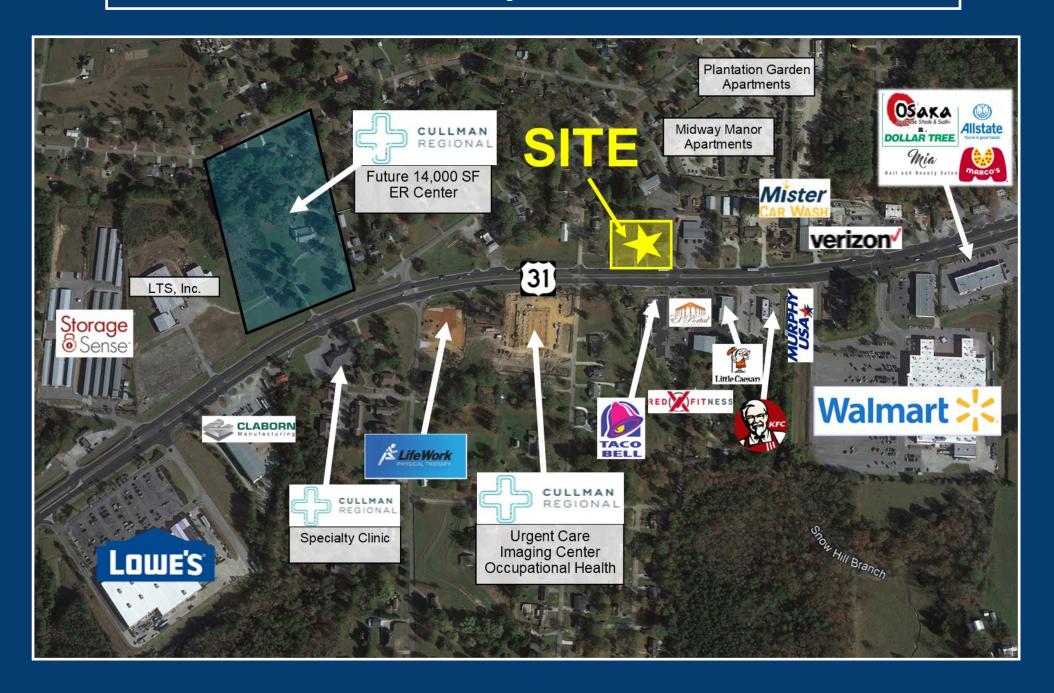

## 1410 Hwy 31, Hartselle, AL Rare Site Availability - Ground Lease / BTS

### **Property Details**

- A+ Location with Excellent Visibility on Highway 31
- 1.31 Acre Ground Lease or BTS Opportunity
- ♦ 22,000 + Average Daily Traffic Counts
- On Breakfast Side to Decatur,AL
- ♦ Zoned B-1 Business
- Located Across from New Taco
   Bell and Cullman Regional
   Medical Outpatient Center