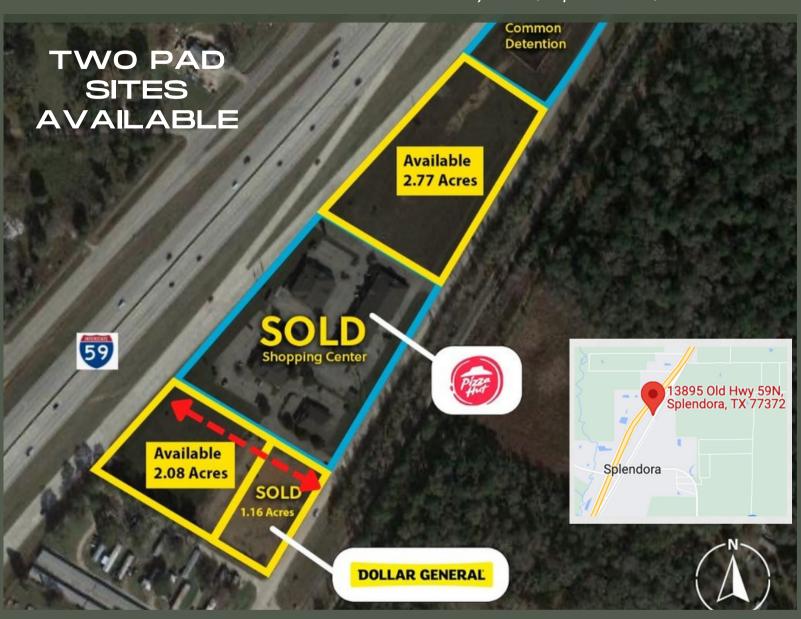

## LAND FOR SALE 13895 Old Hwy 59N, Splendora, TX 77372

## 2.08 acre Tract ~ Price: \$925,000 2.77 acre Tract ~ Price: \$1,230,000

- 2.08 OR 2.77 PRIME ACRES AVAILABLE
- MINUTES TO IAH BUSH AIRPORT & DOWNTOWN HOUSTON
- CITY OF SPLENDORA UTILITIES
- EXCELLENT FRONTAGE ON HWY 59
- INGRESS/EGRESS HWY 59 & BUS 59

- MINUTES TO MASTER PLANNED COMMUNITY OF TAVOLA
- MINUTES TO BIG CITY WATER PARK & GRAND TEXAS THEME PARK
- PRIME PROPERTY FOR STAND ALONE
  RESTAURANT OR SHOPPING CENTER