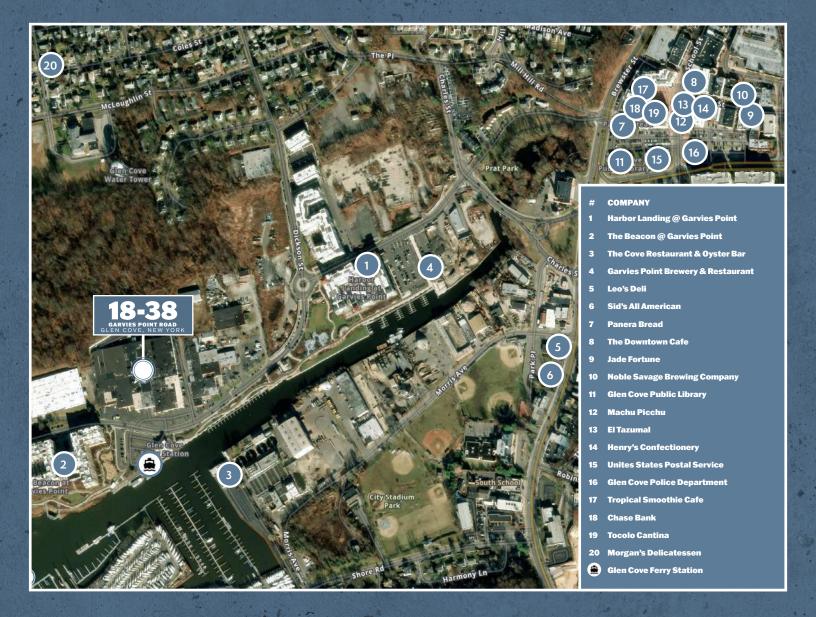

## **PROPERTY HIGHLIGHTS**

Units can be leased together or separately.

Available immediately.

- Additional loading installations will be considered
- Excellent for warehouse storage, distribution, manufacturing, retail & recreational uses
- Rare availability in Northern Nassau County
- Additional parking and yard space can be leased seperately from building
- 1.8 Miles to LIRR Glen Street Station
- Across Street from to Glen Cove Ferry Terminal and a block away from The Beacon At Garvies Point by RXR
- City of Glen Cove; Town of North Hempstead

# ADDITIONAL PARKING/ YARD LAYOUT

+/- 20,000 SF

18-38

GARVIES POINT ROAD

GLEN COVE, NEW YORK

| DEMOGRAPHICS OVERVIEW          | 1 MILE           | 3 MILES          | 5 MILES          |
|--------------------------------|------------------|------------------|------------------|
| 2023 POPULATION/               | 18,048/          | 56,871/          | 114,196/         |
| 2028 PROJECTIONS               | 18,610           | <i>57,024</i>    | 113,947          |
| 2023 HOUSEHOLDS/               | 6,693/           | 20,358/          | 39,651/          |
| 2028 PROJECTIONS               | <i>6,981</i>     | 20,657           | <i>40,042</i>    |
| 2023 AVERAGE HOUSEHOLD INCOME/ | \$122,166/       | \$166,649/       | \$211,484/       |
| 2028 PROJECTIONS               | <i>\$136,760</i> | <i>\$184,563</i> | <i>\$231,168</i> |
| 2023 AVERAGE DISPOSABLE INCOME | \$86,011         | \$111,368        | \$133.823        |