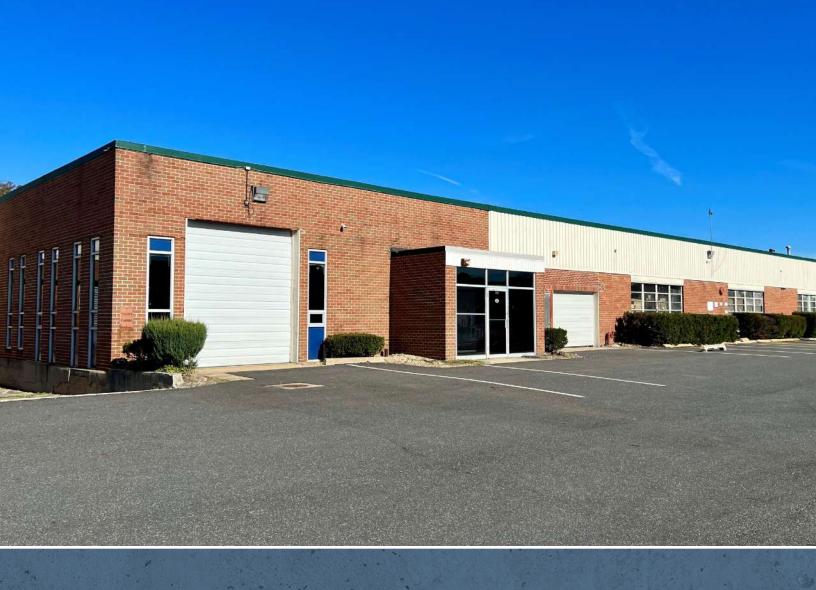

# 18-38

GARVIES POINT ROAD
GLEN COVE, NEW YORK

# **COMMERCIAL PROPERTY FOR LEASE**

Excellent for warehouse storage, distribution, manufacturing, retail & recreational uses

## **PROPERTY HIGHLIGHTS**

Units can be leased together or separately.

Available immediately.

- Additional loading installations will be considered
- Excellent for warehouse storage, distribution, manufacturing, retail & recreational uses
- Rare availability in Northern Nassau County
- Additional parking and yard space can be leased seperately from building
- 1.8 Miles to LIRR Glen Street Station
- Across Street from to Glen Cove Ferry Terminal and a block away from The Beacon At Garvies Point by RXR
- City of Glen Cove; Town of North Hempstead