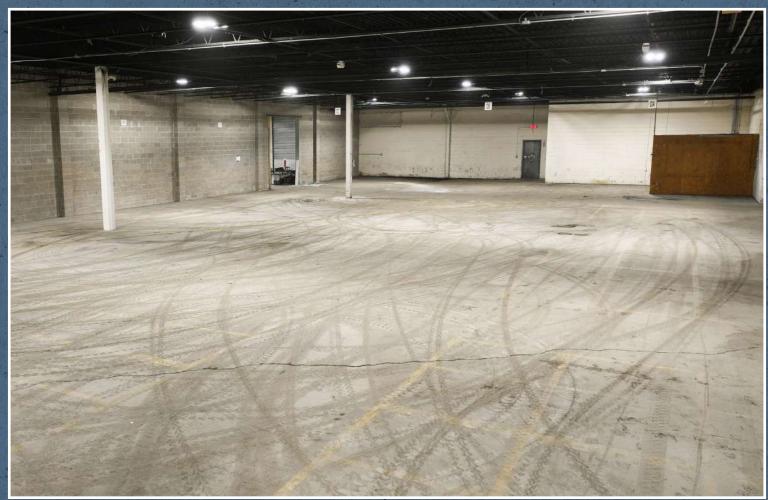

king/Yard • Newly Paved Space Available: +/-20,000 SF • Multiple Divis

Multiple Divisions Considered

## **PROPERTY HIGHLIGHTS**

Units can be leased together or separately.

Available immediately.

- Additional loading installations will be considered
- Excellent for warehouse storage, distribution, manufacturing, retail & recreational uses
- Rare availability in Northern Nassau County
- Additional parking and yard space can be leased seperately from building
- 1.8 Miles to LIRR Glen Street Station
- Across Street from to Glen Cove Ferry Terminal and a block away from The Beacon At Garvies Point by RXR
- City of Glen Cove; Town of North Hempstead





## **BUILDING SPACE LAYOUT**



# ADDITIONAL PARKING/ YARD LAYOUT



+/- 20,000 SF

18-38

GARVIES POINT ROAD

GLEN COVE, NEW YORK











| DEMOGRAPHICS OVERVIEW          | 1 MILE           | 3 MILES          | 5 MILES          |
|--------------------------------|------------------|------------------|------------------|
| 2023 POPULATION/               | 18,048/          | 56,871/          | 114,196/         |
| 2028 PROJECTIONS               | 18,610           | <i>57,024</i>    | 113,947          |
| 2023 HOUSEHOLDS/               | 6,693/           | 20,358/          | 39,651/          |
| 2028 PROJECTIONS               | <i>6,981</i>     | 20,657           | <i>40,042</i>    |
| 2023 AVERAGE HOUSEHOLD INCOME/ | \$122,166/       | \$166,649/       | \$211,484/       |
| 2028 PROJECTIONS               | <i>\$136,760</i> | <i>\$184,563</i> | <i>\$231,168</i> |
| 2023 AVERAGE DISPOSABLE INCOME | \$86,011         | \$111,