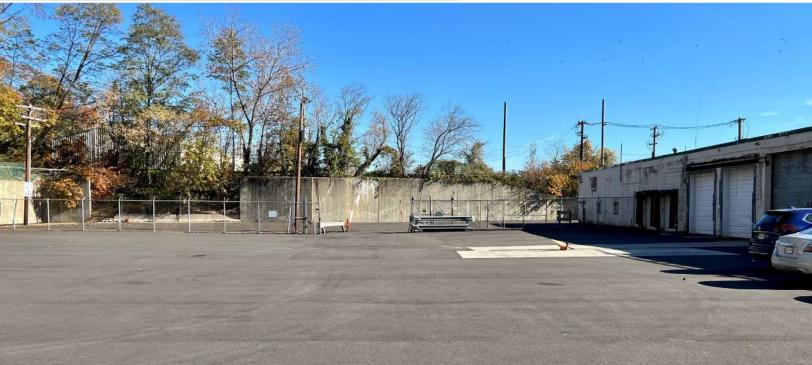

Parking/Yard Space Available: +/-20,000 SF Asking Parking/Yard Lease Price: By Proposal

# ADDITIONAL PARKING/ YARD LAYOUT

+/- 20,000 SF

18-38

GARVIES POINT ROAD

GLEN COVE, NEW YORK

| DEMOGRAPHICS OVERVIEW          | 1 MILE           | 3 MILES          | 5 MILES          |
|--------------------------------|------------------|------------------|------------------|
| 2023 POPULATION/               | 18,048/          | 56,871/          | 114,196/         |
| 2028 PROJECTIONS               | 18,610           | <i>57,024</i>    | 113,947          |
| 2023 HOUSEHOLDS/               | 6,693/           | 20,358/          | 39,651/          |
| 2028 PROJECTIONS               | <i>6,981</i>     | 20,657           | <i>40,042</i>    |
| 2023 AVERAGE HOUSEHOLD INCOME/ | \$122,166/       | \$166,649/       | \$211,484/       |
| 2028 PROJECTIONS               | <i>\$136,760</i> | <i>\$184,563</i> | <i>\$231,168</i> |
| 2023 AVERAGE DISPOSABLE INCOME | \$86,011         | \$111,368        | \$133.823        |