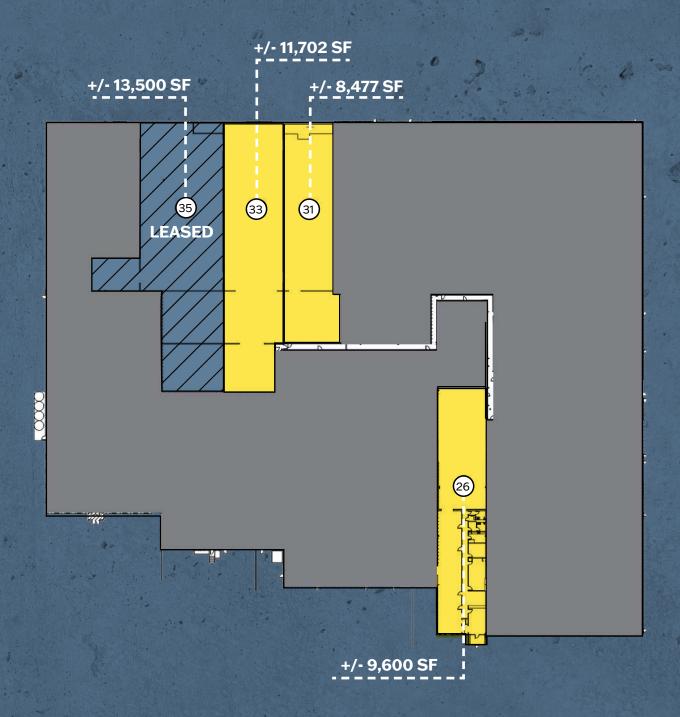

## **AVAILABLE SPACE CONFIGURATION:**

| Unit 26: +/- 9,600 SF            | 14'6" Ceiling Height     1 Dock & 1 Drive In              |  |  |
|----------------------------------|-----------------------------------------------------------|--|--|
| Unit 31: +/- 8,477 SF            | • 20,179 SF Combined                                      |  |  |
| Unit 33: +/- 11,702 SF           | • Ceiling Heights: 14'3" (Majority) & 21'3" (+/-2,000 SF) |  |  |
| U-it 35- : / 43 F00 C5 // F4C5D) | • 1 Dock & 1 Drive-in                                     |  |  |

Unit 35: +/-13,500 SF (LEASED)

Parking/Yard • Newly Paved Space Available: +/-20,000 SF • Multiple Divis

Multiple Divisions Considered

## **BUILDING SPACE LAYOUT**