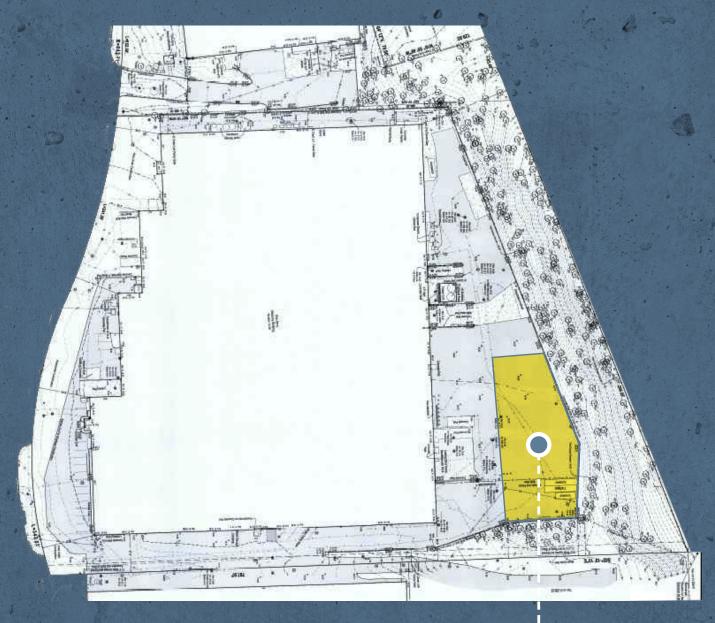

Parking/Yard Space Available: +/-20,000 SF Asking Parking/Yard Lease Price: By Proposal

# ADDITIONAL PARKING/ YARD LAYOUT

+/- 20,000 SF

18-38

GARVIES POINT ROAD

GLEN COVE, NEW YORK

| DEMOGRAPHICS OVERVIEW          | 1 MILE           | 3 MILES          | 5 MILES          |
|--------------------------------|------------------|------------------|------------------|
| 2023 POPULATION/               | 18,048/          | 56,871/          | 114,196/         |
| 2028 PROJECTIONS               | 18,610           | <i>57,024</i>    | 113,947          |
| 2023 HOUSEHOLDS/               | 6,693/           | 20,358/          | 39,651/          |
| 2028 PROJECTIONS               | <i>6,981</i>     | 20,657           | <i>40,042</i>    |
| 2023 AVERAGE HOUSEHOLD INCOME/ | \$122,166/       | \$166,649/       | \$211,484/       |
| 2028 PROJECTIONS               | <i>\$136,760</i> | <i>\$184,563</i> | <i>\$231,168</i> |
| 2023 AVERAGE DISPOSABLE INCOME | \$86,011         | \$111,368        | \$133.823        |