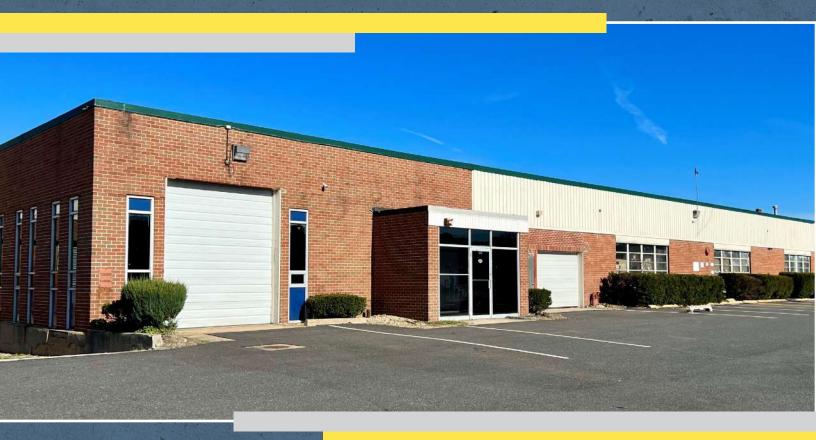

# 18-38

GARVIES POINT ROAD
GLEN COVE, NEW YORK

# **COMMERCIAL PROPERTY FOR LEASE**

Excellent for warehouse storage, distribution, manufacturing, retail & recreational uses

## **PROPERTY DETAILS**

Total Building Size: +/- 185,944 SF Office Space: BTS (up to 10%)

Plot Size: +/- 8.45 Acres Heat: Gas

Building Space Available: +/- 29,779 SF Building Asking Lease Price: \$17.00 PSF NNN

## **PROPERTY HIGHLIGHTS**

Units can be leased together or separately.

Available immediately.

- Additional loading installations will be considered
- Excellent for warehouse storage, distribution, manufacturing, retail & recreational uses
- Rare availability in Northern Nassau County
- Additional parking and yard space can be leased seperately from building
- 1.8 Miles to LIRR Glen Street Station
- Across Street from to Glen Cove Ferry Terminal and a block away from The Beacon At Garvies Point by RXR
- City of Glen Cove; Town of North Hempstead