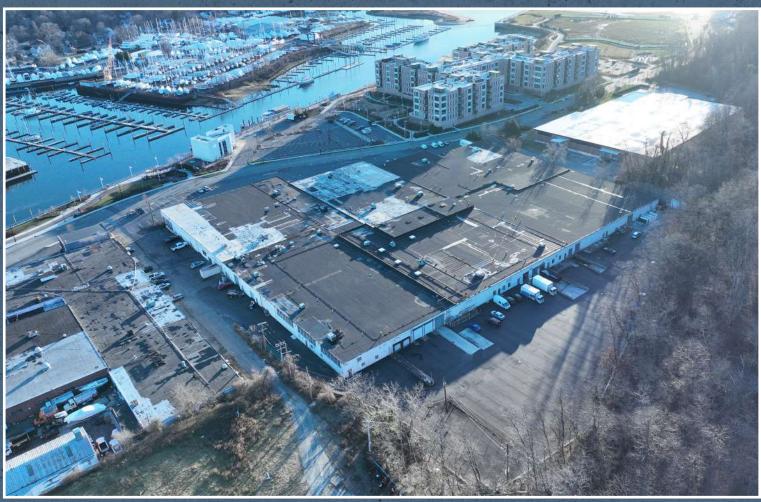

# 18-38

GARVIES POINT ROAD
GLEN COVE, NEW YORK

## **PROPERTY DETAILS**

Total Building Size: +/- 185,944 SF Office Space: BTS (up to 10%)

Plot Size: +/- 8.45 Acres Heat: Gas

Building Space Available: +/- 29,779 SF Building Asking Lease Price: \$17.00 PSF NNN