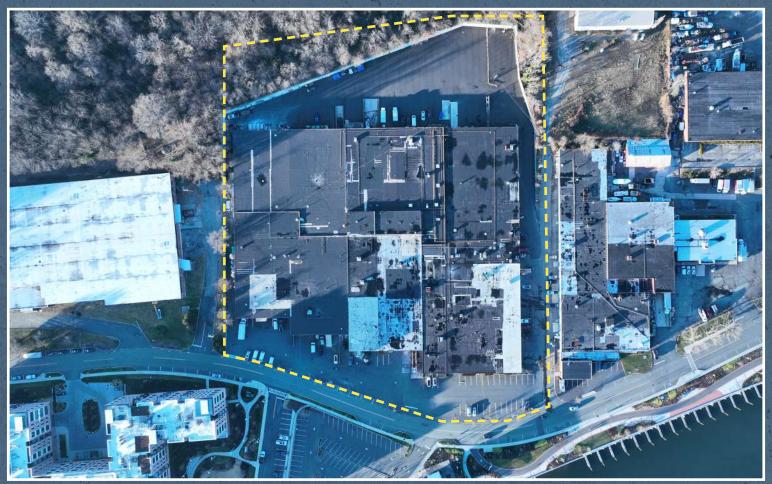

# 18-38

GARVIES POINT ROAD
GLEN COVE, NEW YORK

## **PROPERTY DETAILS**

Total Building Size: +/- 185,944 SF Office Space: BTS (up to 10%)

Plot Size: +/- 8.45 Acres Heat: Gas

Building Space Available: +/- 29,779 SF Building Asking Lease Price: \$17.00 PSF NNN