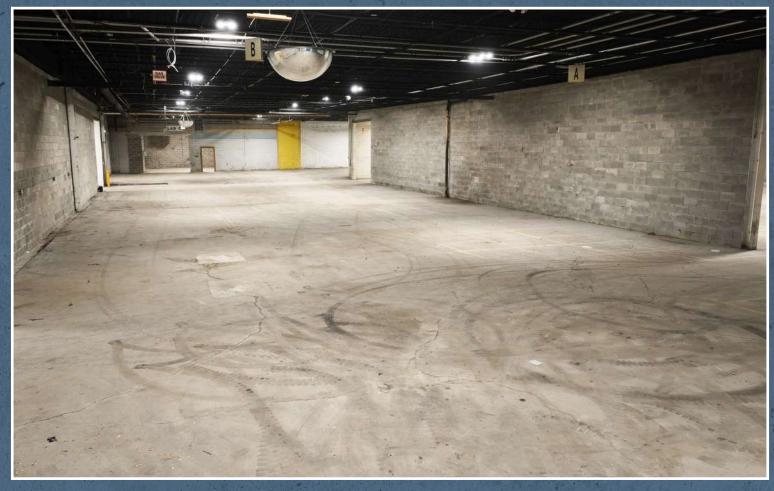

arking/Yard • Newly Paved Space Available: +/-20,000 SF • Multiple Divis

Multiple Divisions Considered

## **PROPERTY HIGHLIGHTS**

Units can be leased together or separately.

Available immediately.

- Additional loading installations will be considered
- Excellent for warehouse storage, distribution, manufacturing, retail & recreational uses
- Rare availability in Northern Nassau County
- Additional parking and yard space can be leased seperately from building
- 1.8 Miles to LIRR Glen Street Station
- Across Street from to Glen Cove Ferry Terminal and a block away from The Beacon At Garvies Point by RXR
- City of Glen Cove; Town of North Hempstead





## **BUILDING SPACE LAYOUT**



# ADDITIONAL PARKING/ YARD LAYOUT



+/- 20,000 SF

18-38

GARVIES POINT ROAD

GLEN COVE, NEW YORK











| DEMOGRAPHICS OVERVIEW          | 1 MILE           | 3 MILES          | 5 MILES          |
|--------------------------------|------------------|------------------|------------------|
| 2023 POPULATION/               | 18,048/          | 56,871/          | 114,196/         |
| 2028 PROJECTIONS               | 18,610           | <i>57,024</i>    | 113,947          |
| 2023 HOUSEHOLDS/               | 6,693/           | 20,358/          | 39,651/          |
| 2028 PROJECTIONS               | <i>6,981</i>     | 20,657           | <i>40,042</i>    |
| 2023 AVERAGE HOUSEHOLD INCOME/ | \$122,166/       | \$166,649/       | \$211,484/       |
| 2028 PROJECTIONS               | <i>\$136,760</i> | <i>\$184,563</i> | <i>\$231,168</i> |
| 2023 AVERAGE DISPOSABLE INCOME | \$86,011         | \$11