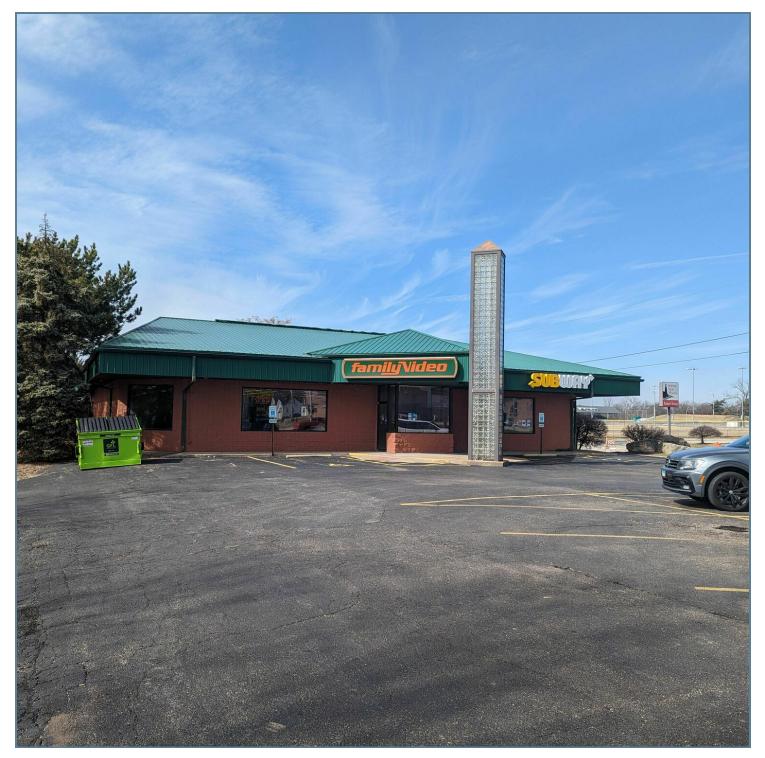

| 1        |  |  |
| Available SF:     |          |                            | 4,269 SF |  |  |
| Building Size:    |          |                            | 6,269 SF |  |  |
|                   |          |                            |          |  |  |
| DEMOGRAPHICS      | 1 MILE   | 3 MILES                    | 5 MILES  |  |  |
| Total Households  | 6,339    | 33,091                     | 58,983   |  |  |
| Total Population  | 11,686   | 66,725                     | 120,647  |  |  |
| Average HH Income | \$54,447 | \$52,808                   | \$57,275 |  |  |

### Presented By:

Legacy Commercial Property 847-904-9200 info@legacypro.com

# 209 Powell Place

Brentwood, TN 37027 http:legacypro.com

3615 N. WISCONSIN AVE., PEORIA, IL 61603

### **ADDITIONAL PHOTOS**



### Presented By:

Legacy Commercial Property 847-904-9200 info@legacypro.com



209 Powell Place Brentwood, TN 37027 http:legacypro.com

3615 N. WISCONSIN AVE., PEORIA, IL 61603

#### **PLANS**



#### **LEASE INFORMATION**

| Lease Type:          | ase Type: NNN |          | NNN  | Lease Term:                | Negotiable                 |  |
|----------------------|---------------|----------|------|----------------------------|----------------------------|--|
| Total Space:         |               | 4,26     | 9 SF | Lease Rate:                | Contact Broker for Pricing |  |
| AVAILABLE SPACES     |               |          |      |                            |                            |  |
| SUITE                | TENANT        | SIZE     | TYPE | RATE                       | DESC