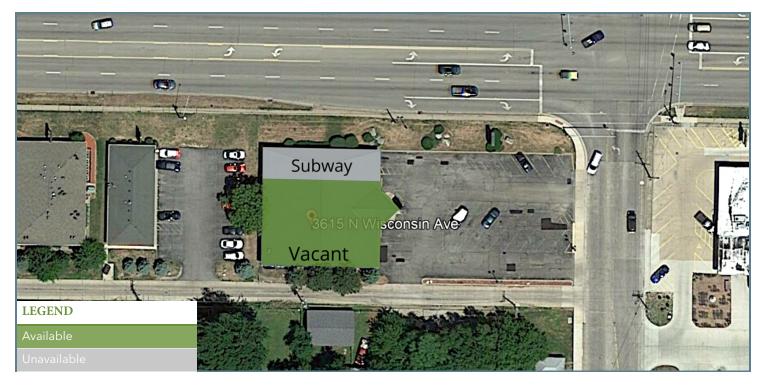

#### **PLANS**

#### **LEASE INFORMATION**

| Lease Type:          | ase Type: NNN |          | NNN  | Lease Term:                | Negotiable                 |  |
|----------------------|---------------|----------|------|----------------------------|----------------------------|--|
| Total Space:         |               | 4,26     | 9 SF | Lease Rate:                | Contact Broker for Pricing |  |
| AVAILABLE SPACES     |               |          |      |                            |                            |  |
| SUITE                | TENANT        | SIZE     | TYPE | RATE                       | DESCRIPTION                |  |
| 3615 N Wisconsin Ave | Available     | 4,269 SF | NNN  | Contact Broker for Pricing | -                          |  |
|                      |               |          |      |                            |                            |  |