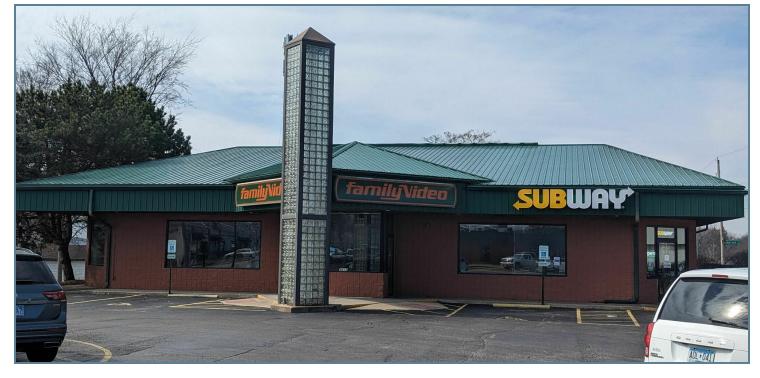

# 3615 N. WISCONSIN AVE. LEGACY

3615 N. WISCONSIN AVE., PEORIA, IL 61603

### **PROPERTY SUMMARY**



#### LOCATION DESCRIPTION

Immerse yourself in the dynamic community of Peoria, IL, centrally located near the prime location of 3615 N. Wisconsin Ave. This bustling area is an optimal site for Retail/Strip Center tenants, with a range of nearby points of interest. Explore the lively downtown scene, featuring a variety of unique shops, local eateries, and cultural attractions that create a vibrant and inviting atmosphere. Take advantage of the area's proximity to community parks and recreational facilities, offering a family-friendly environment. With its strategic positioning amid a mix of residential neighborhoods and commercial areas, the location ensures a steady flow of potential customers, making it an ideal setting for retail success.

#### **PROPERTY HIGHLIGHTS**

- Customer-conv