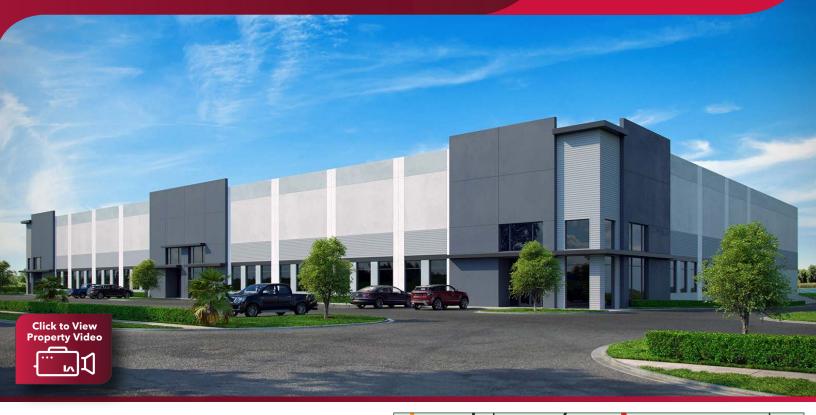

#### 22,880 SF - 70,165 SF OFFICE / WAREHOUSE SPACE

14500 GLOBAL PARKWAY, FORT MYERS, FL 33913

AVAILABLE: 70,165 SF

LEASE RATE: \$12.50 / SF NNN

**CAM:** \$3.50 / SF (Est.)

### **PROPERTY FEATURES**

- New Construction Industrial Warehouse
- Situated on 12.64 Acres
- Design-Build Opportunities Available
- 128' 129.5' Truck Court
- Rear-Load Building Configuration
- Ample Parking Available
- Fully Sprinklered
- Located Off Treeline Avenue Just South of Daniels Parkway
- Zoned IPD (click <u>here</u> for uses)