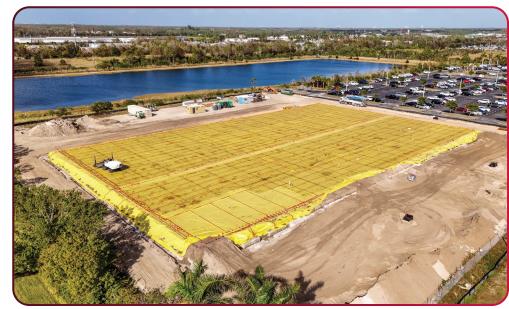

# **CONSTRUCTION STATUS**

**DECEMBER 15, 2024** 

22,880 SF - 70,165 SF OFFICE / WAREHOUSE SPACE