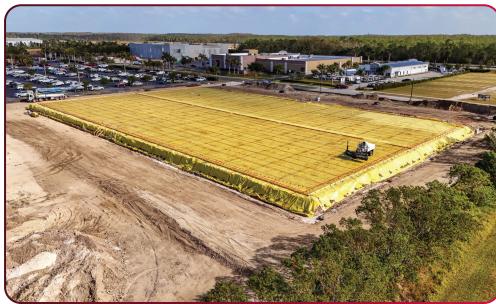

# **CONSTRUCTION STATUS**

**DECEMBER 15, 2024** 

22,880 SF - 70,165 SF OFFICE / WAREHOUSE SPACE