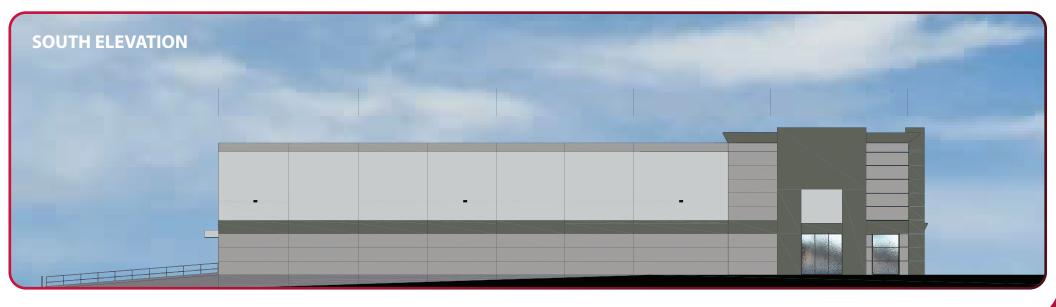

### **PROPERTY FEATURES**

- New Construction Industrial Warehouse
- Situated on 12.64 Acres
- Design-Build Opportunities Available
- 128' 129.5' Truck Court
- Rear-Load Building Configuration
- Ample Parking Available
- Fully Sprinklered
- Located Off Treeline Avenue Just South of Daniels Parkway
- Zoned IPD (click <u>here</u> for uses)