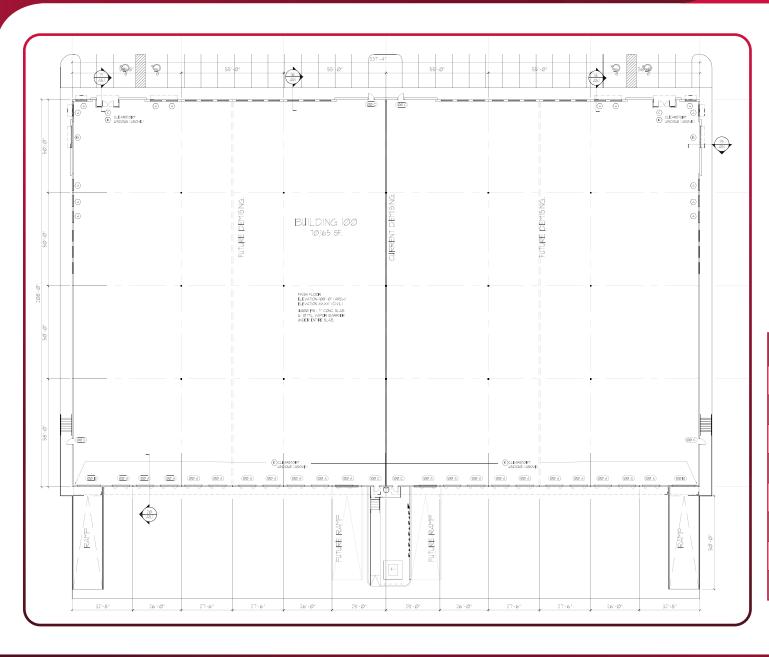

### 22,880 SF - 70,165 SF OFFICE / WAREHOUSE SPACE

| BUILDING 1 - 70,165 SF |  |
|------------------------|--|
| 22,880 SF              |  |
| 18                     |  |
| 2* via Ramps           |  |
| 32′                    |  |
| 208′                   |  |
| 55′ x 50′              |  |
| 125′                   |  |
| 63                     |  |
|                        |  |

<sup>\*</sup> Potential for 4 Ramps Total

22,880 SF - 70,165 SF OFFICE / WAREHOUSE SPACE