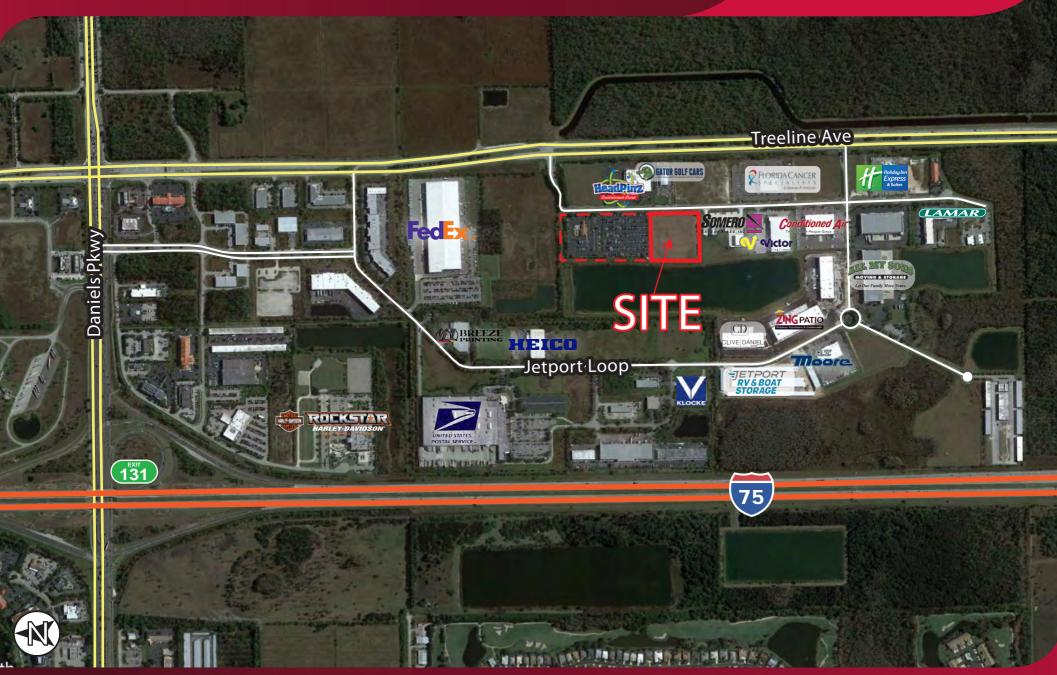

### **PROPERTY FEATURES**

- New Construction Industrial Warehouse
- Situated on 12.64 Acres
- Design-Build Opportunities Available
- 128' 129.5' Truck Court
- Rear-Load Building Configuration
- Ample Parking Available
- Fully Sprinklered
- Located Off Treeline Avenue Just South of Daniels Parkway
- Zoned IPD (click <u>here</u> for uses)