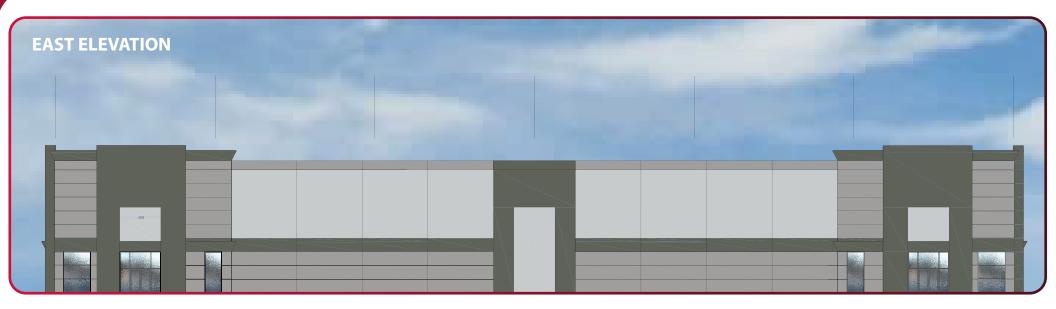

### **PROPERTY FEATURES**

- New Construction Industrial Warehouse
- Situated on 12.64 Acres
- Design-Build Opportunities Available
- 128' 129.5' Truck Court
- Rear-Load Building Configuration
- Ample Parking Available
- Fully Sprinklered
- Located Off Treeline Avenue Just South of Daniels Parkway
- Zoned IPD (click <u>here</u> for uses)