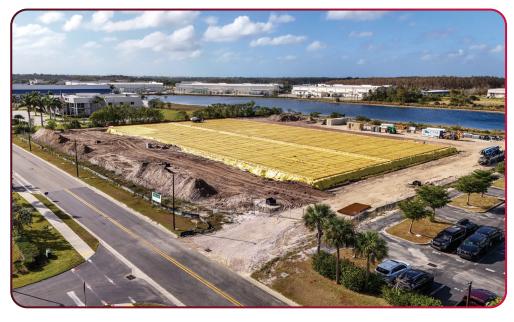

# **CONSTRUCTION STATUS**

**DECEMBER 15, 2024** 

22,880 SF - 70,165 SF OFFICE / WAREHOUSE SPACE