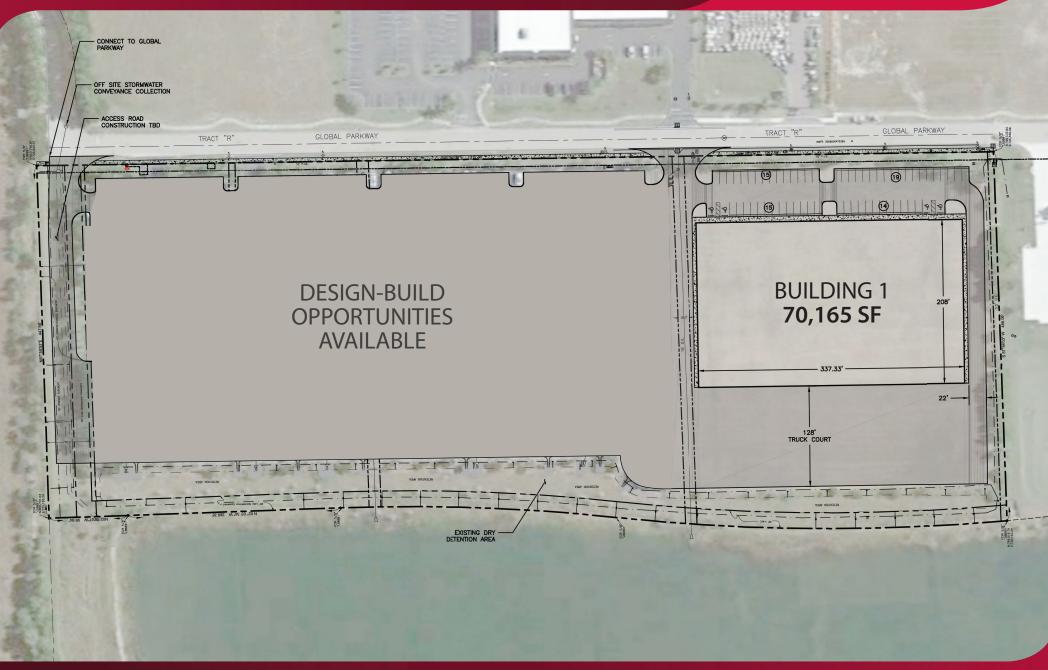

### **PROPERTY FEATURES**

- New Construction Industrial Warehouse
- Situated on 12.64 Acres
- Design-Build Opportunities Available
- 128' 129.5' Truck Court
- Rear-Load Building Configuration
- Ample Parking Available
- Fully Sprinklered
- Located Off Treeline Avenue Just South of Daniels Parkway
- Zoned IPD (click <u>here</u> for uses)

### 22,880 SF - 70,165 SF OFFICE / WAREHOUSE SPACE

| BUILDING 1 - 70,165 SF |  |
|------------------------|--|
| 22,880 SF              |  |
| 18                     |  |
| 2* via Ramps           |  |
| 32′                    |  |
| 208′                   |  |
| 55′ x 50′              |  |
| 125′                   |  |
| 63                     |  |
|                        |  |