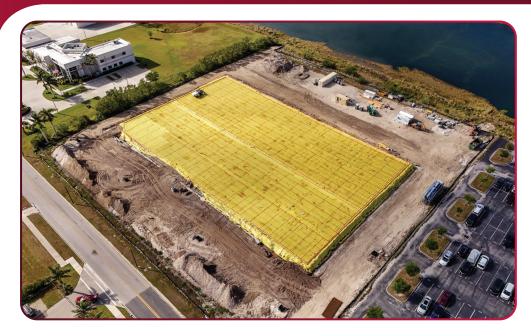

# **CONSTRUCTION STATUS**

**DECEMBER 15, 2024** 

22,880 SF - 70,165 SF OFFICE / WAREHOUSE SPACE