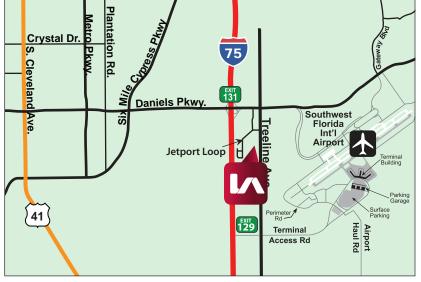

### **PROPERTY FEATURES**

- New Construction Industrial Warehouse
- Situated on 12.64 Acres
- Design-Build Opportunities Available
- 128' 129.5' Truck Court
- Rear-Load Building Configuration
- Ample Parking Available
- Fully Sprinklered
- Located Off Treeline Avenue Just South of Daniels Parkway
- Zoned IPD (click <u>here</u> for uses)