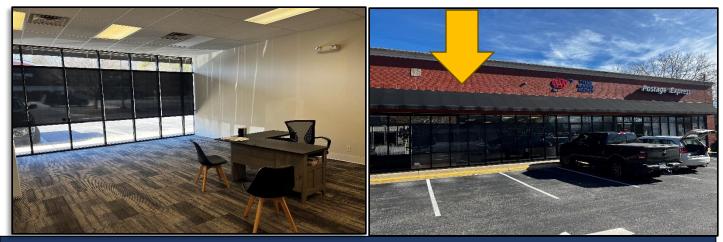

Great Retail Space Now Available 511 Smokey Park Hwy, Ste. 5 FOR LEASE

Great small shop space in West Asheville. 1,400/sf unit with Signage on Building & pylon street sign available on Smokey Park Hwy. This space is located next door to Postage Package & Hair Salon. Just off Smokey Park Hwy. Ample parking, easy to locate.