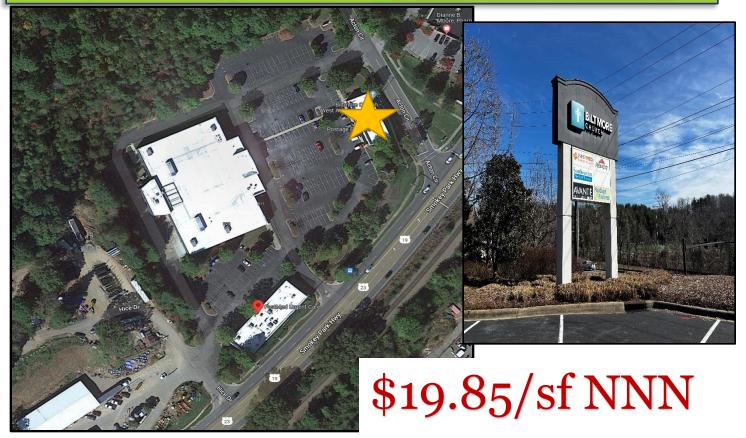

Great Retail Space Now Available 511 Smokey Park Hwy, Ste. 5 FOR LEASE

Great small shop space in West Asheville. 1,400/sf unit with Signage on Building & pylon street sign available on Smokey Park Hwy. This space is located next door to Postage Package & Hair Salon. Just off Smokey Park Hwy. Ample parking, easy to locate.