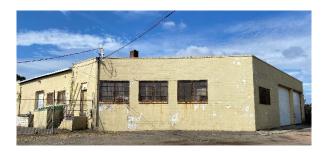

FOR LEASE 129 Central Avenue BRIDGEPORT, CT

## **BUILDING FEATURES:**

| Price per SF:    | \$12.00/SF NNN            |
|------------------|---------------------------|
| Available Space: | 6,000 SF                  |
| Ceiling Height:  | 15' clear in parts        |
| Zone:            | Light industrial          |
| Parking:         | 15 surface spaces on-site |
| Drive-In Doors:  | 2                         |
| Loading Docks:   | 1                         |
| Heating:         | Gas                       |
| Sewer & Water:   | City                      |
| Land:            | 1.02 acres                |
| Outside Storage: | Approx. 10,000 SF         |
|                  |                           |