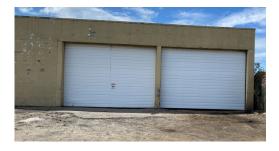

## **BUILDING FEATURES:**

| Price per SF:    | \$12.00/SF NNN            |
|------------------|---------------------------|
| Available Space: | 6,000 SF                  |
| Ceiling Height:  | 15' clear in parts        |
| Zone:            | Light industrial          |
| Parking:         | 15 surface spaces on-site |
| Drive-In Doors:  | 2                         |
| Loading Docks:   | 1                         |
| Heating:         | Gas                       |
| Sewer & Water:   | City                      |
| Land:            | 1.02 acres                |
| Outside Storage: | Approx. 10,000 SF         |
|                  |                           |