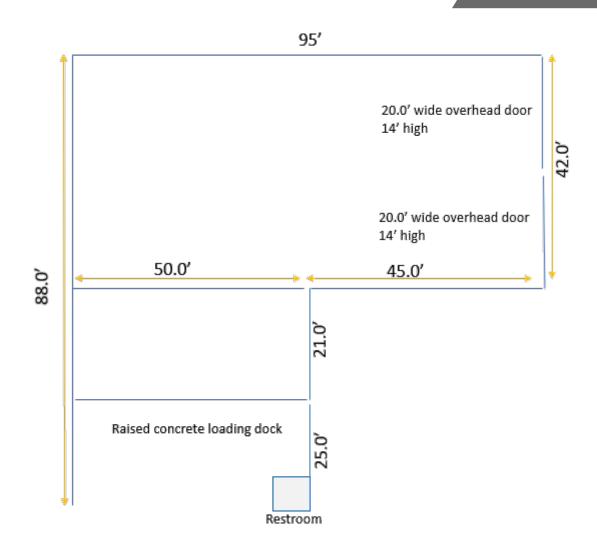

## **BUILDING FEATURES:**

| Price per SF:    | \$12.00/SF NNN            |
|------------------|---------------------------|
| Available Space: | 6,000 SF                  |
| Ceiling Height:  | 15' clear in parts        |
| Zone:            | Light industrial          |
| Parking:         | 15 surface spaces on-site |
| Drive-In Doors:  | 2                         |
| Loading Docks:   | 1                         |
| Heating:         | Gas                       |
| Sewer & Water:   | City                      |
| Land:            | 1.02 acres                |
| Outside Storage: | Approx. 10,000 SF         |
|                  |                           |