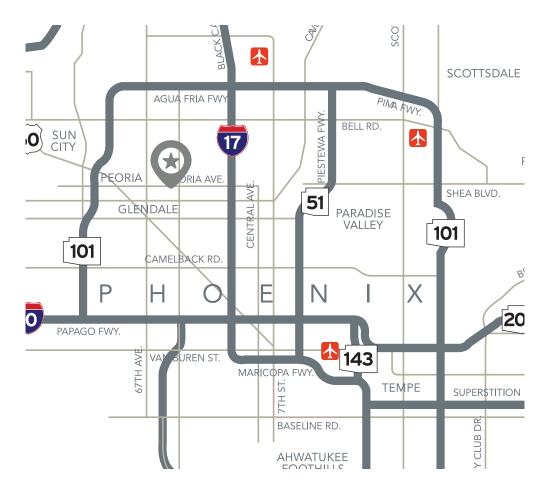

# Peoria Station

6811 W Peoria Ave, Peoria, AZ 85345

## **Property Info**

- + Highly trafficked community center surrounded by well-established neighborhoods in all directions
- + Shop space and ground lease PADs available
- + Join Mega Furniture, Rush Fun Park, Phoenix Fitness, Peter Piper Pizza, Tutor Time, O'reilly Auto Parks, Discount Tire, KFC, Taco Bell, and Jiffy Lube
- + Traffic Counts:

Peoria Ave: 25,100 VPD 67th Ave: 23,400 VPD Source: City of Glendale, 2023