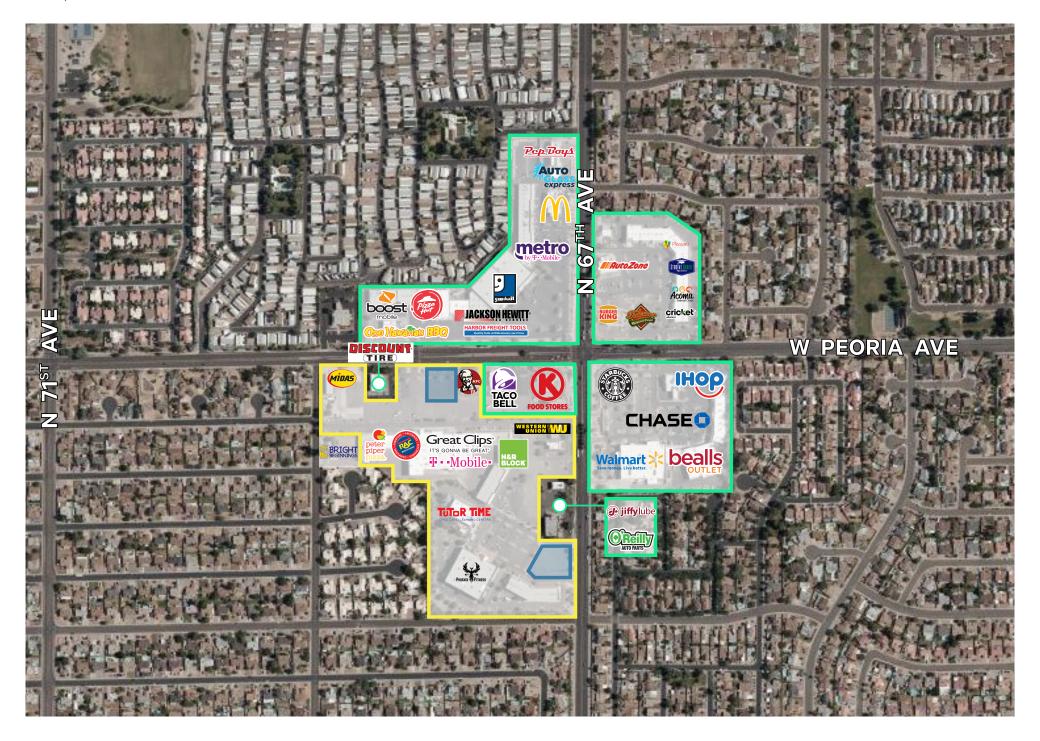

## **Property Info**

- + Highly trafficked community center surrounded by well-established neighborhoods in all directions
- + Shop space and ground lease PADs available
- + Join Mega Furniture, Rush Fun Park, Phoenix Fitness, Peter Piper Pizza, Tutor Time, O'reilly Auto Parks, Discount Tire, KFC, Taco Bell, and Jiffy Lube
- + Traffic Counts:

Peoria Ave: 25,100 VPD 67th Ave: 23,400 VPD Source: City of Glendale, 2023