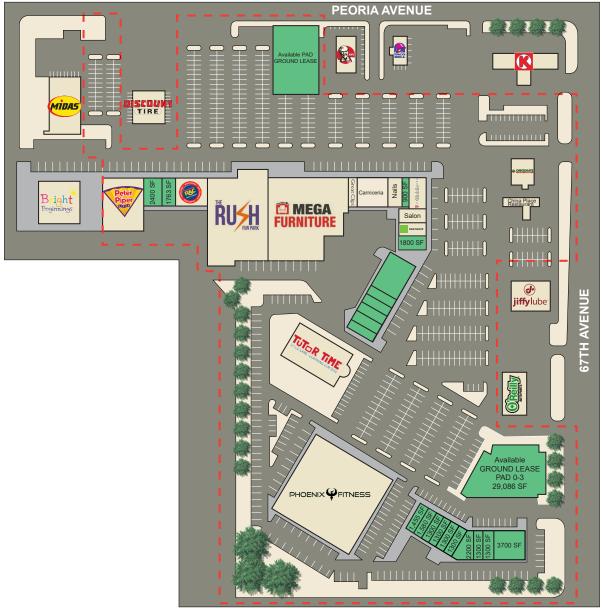

# Site Plan

| SUITE  | TENANT             | ±SF    |
|--------|--------------------|--------|
| 149    | Peter Piper Pizza  | 11,067 |
| 101    | VACANT             | 2,400  |
| 105    | VACANT             | 1,760  |
| C109   | Rent a Center      | 4,197  |
| PAD K2 | Rush Fun Park      | 25,767 |
| PAD K1 | Mega Furniture     | 35,024 |
| D101   | Great Clips        | 1,200  |
| D102   | Carniceria         | 4,163  |
| D109   | Lotus Nails        | 900    |
| D111   | VACANT             | 900    |
| D115   | T-Mobile           | 2,700  |
| D117   | Godspeed Studios   | 1,800  |
| D119   | H&R Block          | 1,800  |
| D121   | VACANT             | 1,800  |
| 109    | Checkmate          | 1,720  |
| PAD F  | China Place        | 1,885  |
|        | VACANT (Divisible) | 12,350 |
| PAD J  | Turtor Time        | 11,752 |
| PAD I  | Phoenix Fitness    | 40,916 |
| A111   | VACANT             | 1,455  |
| A112   | VACANT             | 1,580  |
|        | VACANT (Divisible) | 12,000 |