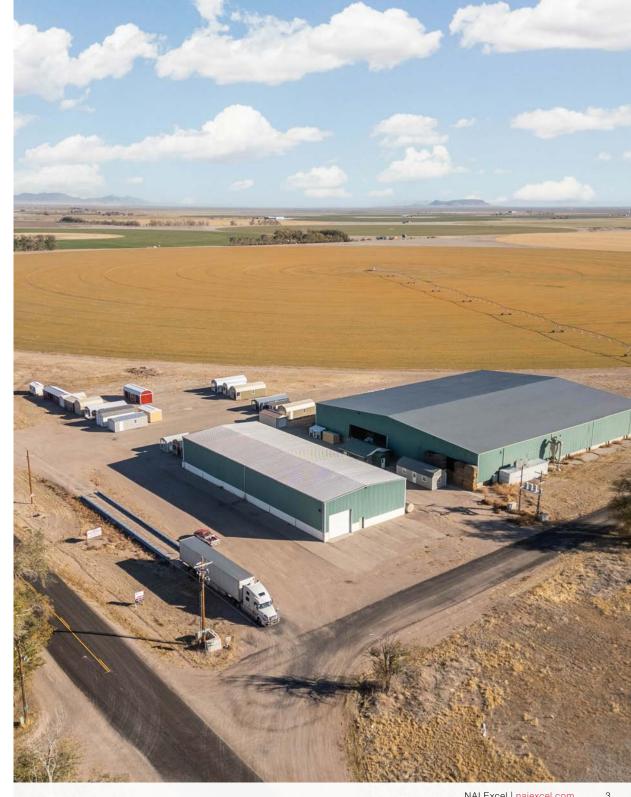

## Property Summary

 LIST PRICE
 \$ 1,500,000

 BUILDING SIZE | SQFT
 ±43,000

 LOT SIZE
 ±5 Ac

 TAX ID
 E-1382-0002-0000

 ZONING
 Industrial | Manufacturing

- Rare Beryl Junction improved property
- Hay cubbing equipment negotiable
- current tenant is month to month
- Six (6) over head doors, dock high ramps
- 3 phase power