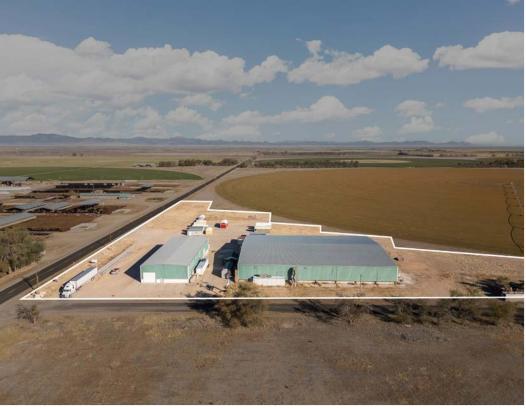

## Property Summary

 LIST PRICE
 \$ 1,500,000

 BUILDING SIZE | SQFT
 ±43,000

 LOT SIZE
 ±5 Ac

 TAX ID
 E-1382-0002-0000

 ZONING
 Industrial | Manufacturing

- Rare Beryl Junction improved property
- Hay cubbing equipment negotiable
- current tenant is month to month
- Six (6) over head doors, dock high ramps
- 3 phase power