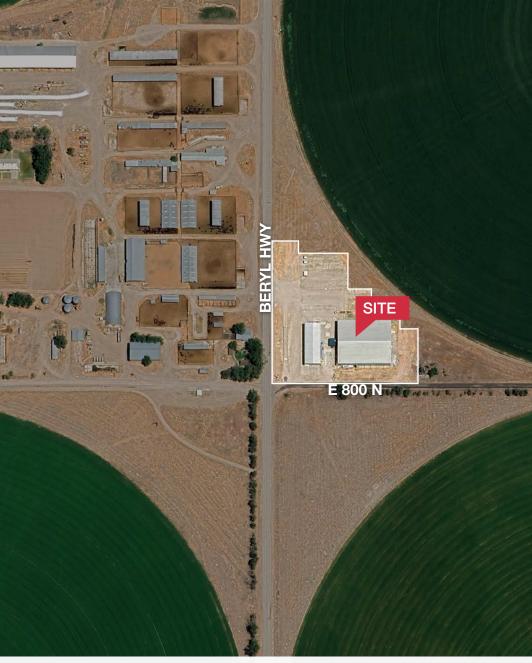

# Site Map

Offered By: Wes Davis

Offered By: Wes Davis

## Property Summary

 LIST PRICE
 \$ 1,500,000

 BUILDING SIZE | SQFT
 ±43,000

 LOT SIZE
 ±5 Ac

 TAX ID
 E-1382-0002-0000

 ZONING
 Industrial | Manufacturing

- Rare Beryl Junction improved property
- Hay cubbing equipment negotiable
- current tenant is month to month
- Six (6) over head doors, dock high ramps
- 3 phase power