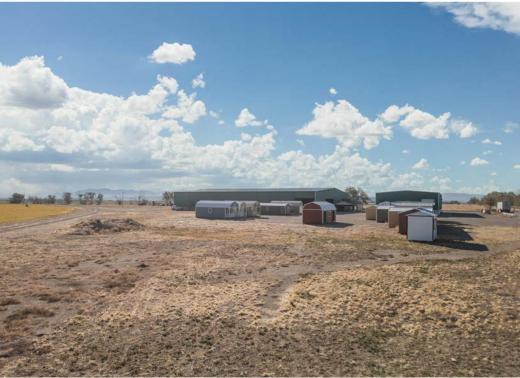

## Property Summary

 LIST PRICE
 \$ 1,500,000

 BUILDING SIZE | SQFT
 ±43,000

 LOT SIZE
 ±5 Ac

 TAX ID
 E-1382-0002-0000

 ZONING
 Industrial | Manufacturing

- Rare Beryl Junction improved property
- Hay cubbing equipment negotiable
- current tenant is month to month
- Six (6) over head doors, dock high ramps
- 3 phase power