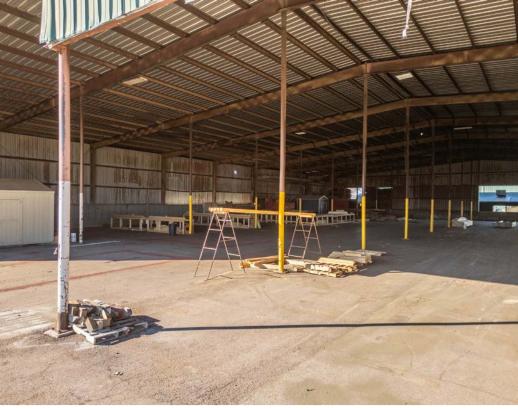

## Property Summary

 LIST PRICE
 \$ 1,500,000

 BUILDING SIZE | SQFT
 ±43,000

 LOT SIZE
 ±5 Ac

 TAX ID
 E-1382-0002-0000

 ZONING
 Industrial | Manufacturing

- Rare Beryl Junction improved property
- Hay cubbing equipment negotiable
- current tenant is month to month
- Six (6) over head doors, dock high ramps
- 3 phase power