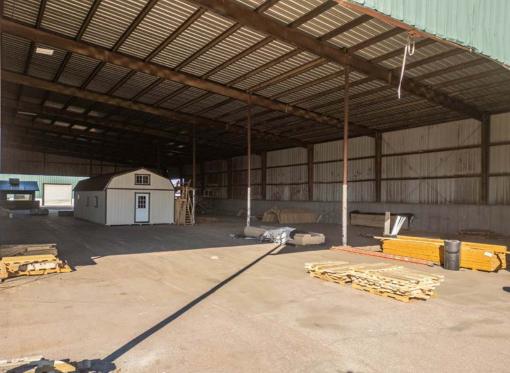

## Property Summary

 LIST PRICE
 \$ 1,500,000

 BUILDING SIZE | SQFT
 ±43,000

 LOT SIZE
 ±5 Ac

 TAX ID
 E-1382-0002-0000

 ZONING
 Industrial | Manufacturing

- Rare Beryl Junction improved property
- Hay cubbing equipment negotiable
- current tenant is month to month
- Six (6) over head doors, dock high ramps
- 3 phase power