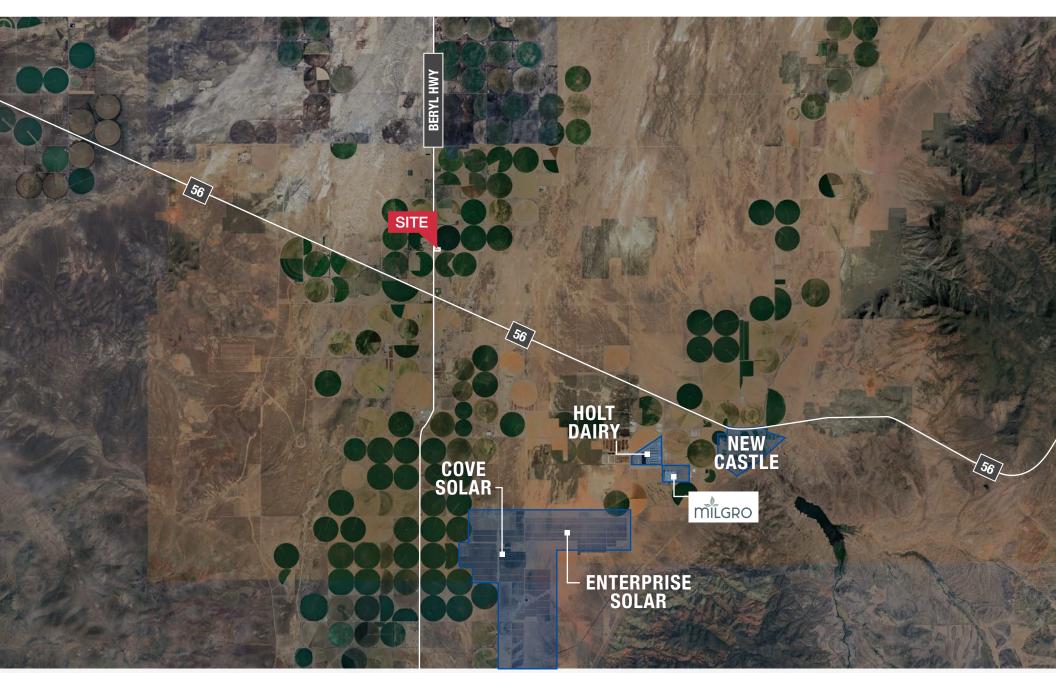

## Area Map

Shops/Tenants
Schools/Hospitals
Public Parks
Govt. Buildings
Airport