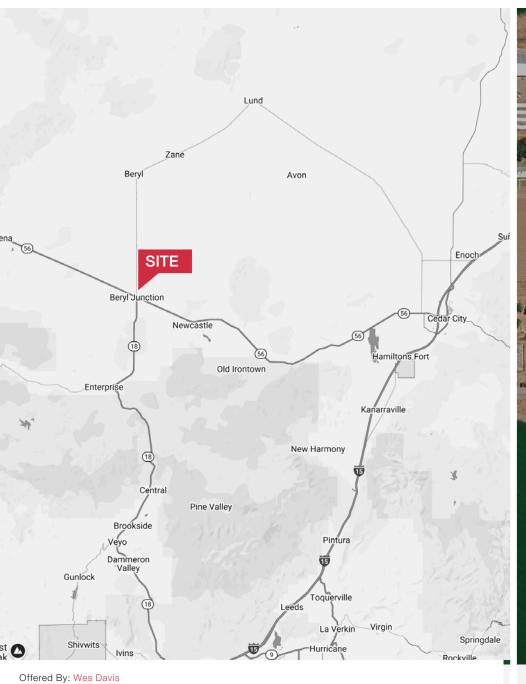

# Site Map

Offered By: Wes Davis

Offered By: Wes Davis

## Distance to Major Cities

| Salt Lake City, Utah    | 302 MILES |
|-------------------------|-----------|
| Las Vegas, Nevada       | 121 MILES |
| Los Angeles, California | 388 MILES |
| San Diego, California   | 450 MILES |
| Denver, Colorado        | 630 MILES |
| Phoenix, Arizona        | 422 MILES |