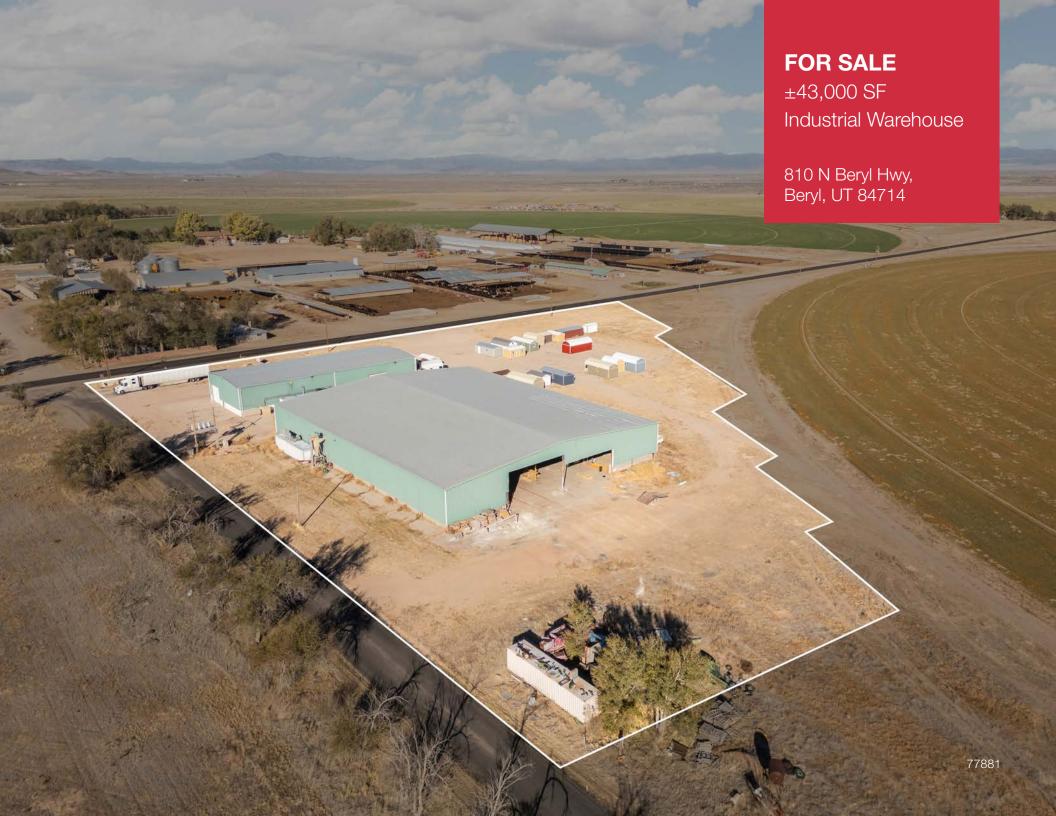

## Property Summary

 LIST PRICE
 \$ 1,500,000

 BUILDING SIZE | SQFT
 ±43,000

 LOT SIZE
 ±5 Ac

 TAX ID
 E-1382-0002-0000

 ZONING
 Industrial | Manufacturing

- Rare Beryl Junction improved property
- Hay cubbing equipment negotiable
- current tenant is month to month
- Six (6) over head doors, dock high ramps
- 3 phase power