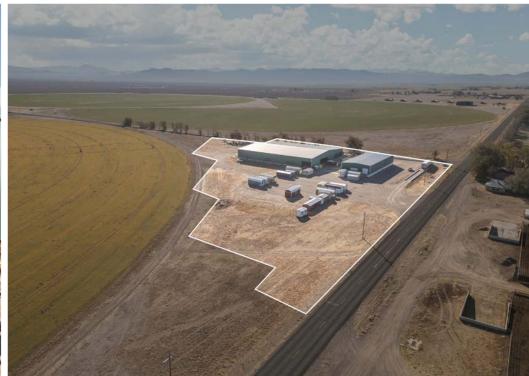

## Property Summary

 LIST PRICE
 \$ 1,500,000

 BUILDING SIZE | SQFT
 ±43,000

 LOT SIZE
 ±5 Ac

 TAX ID
 E-1382-0002-0000

 ZONING
 Industrial | Manufacturing

- Rare Beryl Junction improved property
- Hay cubbing equipment negotiable
- current tenant is month to month
- Six (6) over head doors, dock high ramps
- 3 phase power