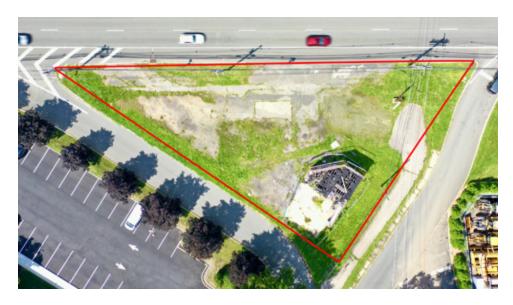

# ±0.24-ACRE LOT FOR RETAIL REDEVELOPMENT

63 U.S. 46, Montville, NJ 07045

For More Information, Contact the Exclusive Brokers

#### **PROPERTY HIGHLIGHTS**

- ±0.24-acre vacant lot/retail pad for retail/office redevelopment
- Block 183, Lot 1
- High visibility location positioned directly along Route 46 E with high vehicular traffic
- Located in vibrant commercial environment, making this retail pad an ideal space for establishing or expanding your business presence
- Site to be delivered without an existing structure
- Zoned B-3
- Taxes at \$7,636.48 (2023)