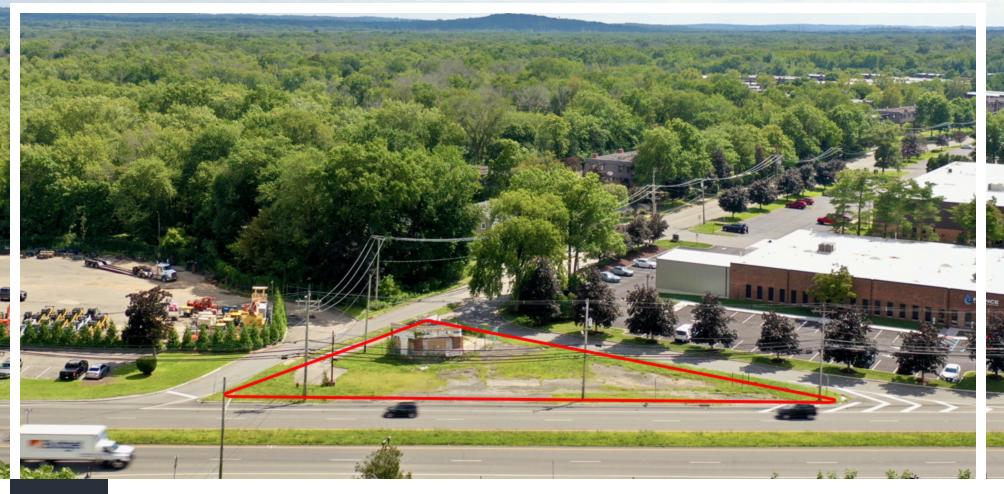

# ±0.24-ACRE LOT FOR RETAIL REDEVELOPMENT

63 U.S. 46, Montville, NJ 07045

For More Information, Contact the Exclusive Brokers

#### **PROPERTY HIGHLIGHTS**

- ±0.24-acre vacant lot/retail pad for retail/office redevelopment
- Block 183, Lot 1
- High visibility location positioned directly along Route 46 E with high vehicular traffic
- Located in vibrant commercial environment, making this retail pad an ideal space for establishing or expanding your business presence
- Site to be delivered without an existing structure
- Zoned B-3
- Taxes at \$7,636.48 (2023)