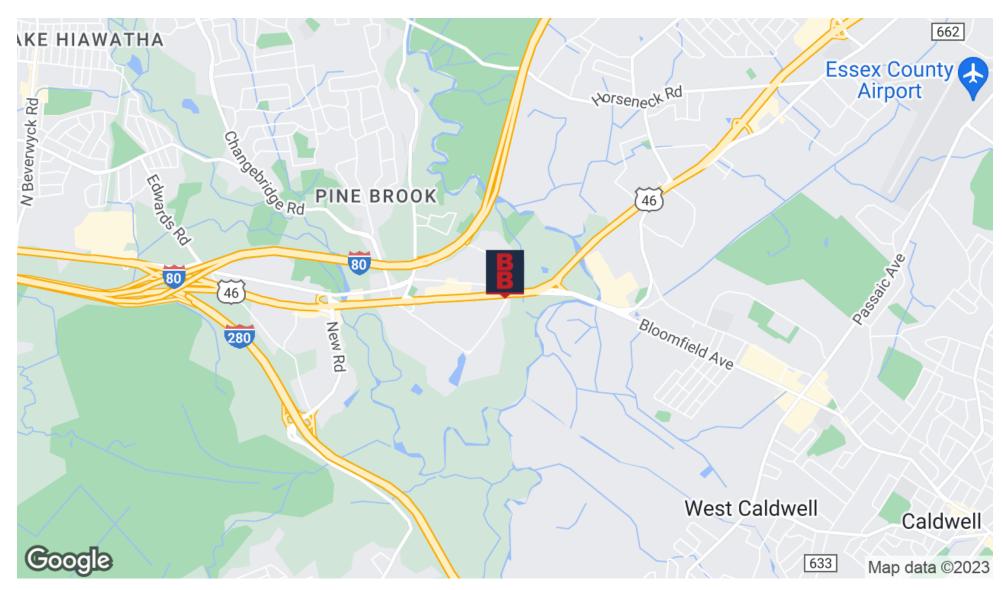

#### JUSTYNA KUCZAJ

Associate

jkuczaj@blauberg.com 973.379.6644 x121

830 Morris Turnpike, Suite 201, Short Hills, NJ 07078

www.blauberg.com

63 U.S. 46, Montville, NJ 07045

Approx. 3.1 Miles to I-80 and I-280  $\,$ 

Approx. 4.0 Miles to Essex County Airport