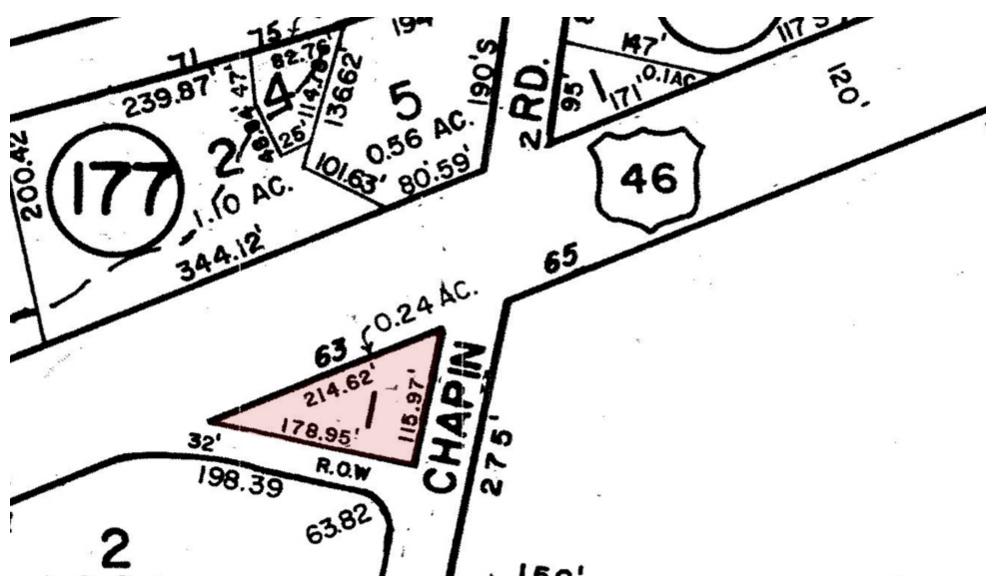

#### **PROPERTY HIGHLIGHTS**

- ±0.24-acre vacant lot/retail pad for retail/office redevelopment
- Block 183, Lot 1
- High visibility location positioned directly along Route 46 E with high vehicular traffic
- Located in vibrant commercial environment, making this retail pad an ideal space for establishing or expanding your business presence
- Site to be delivered without an existing structure
- Zoned B-3
- Taxes at \$7,636.48 (2023)