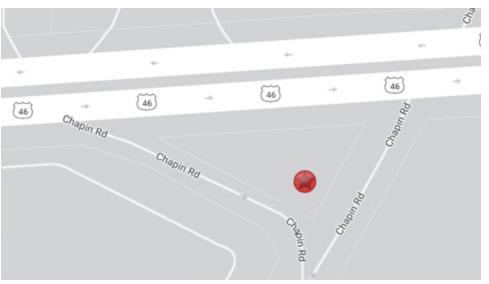

# ±0.24-ACRE LOT FOR RETAIL REDEVELOPMENT

63 U.S. 46, Montville, NJ 07045

For More Information, Contact the Exclusive Brokers

#### JUSTYNA KUCZAJ

Associate

jkuczaj@blauberg.com 973.379.6644 x121

830 Morris Turnpike, Suite 201, Short Hills, NJ 07078

www.blauberg.com

63 U.S. 46, Montville, NJ 07045

Approx. 3.1 Miles to I-80 and I-280  $\,$ 

Approx. 4.0 Miles to Essex County Airport