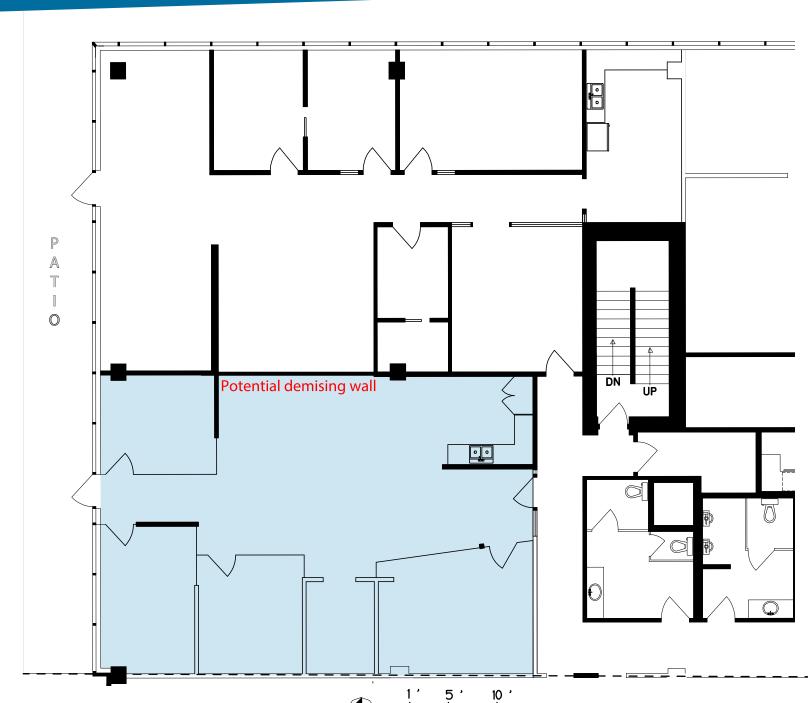

## #300/301 - 1688 152nd St., Surrey

### **BASIC RENT: CONTACT LISTING AGENT**

Well lit unit with space for boardroom. Includes 2 kitchenettes. Access to large wrap-around patio.