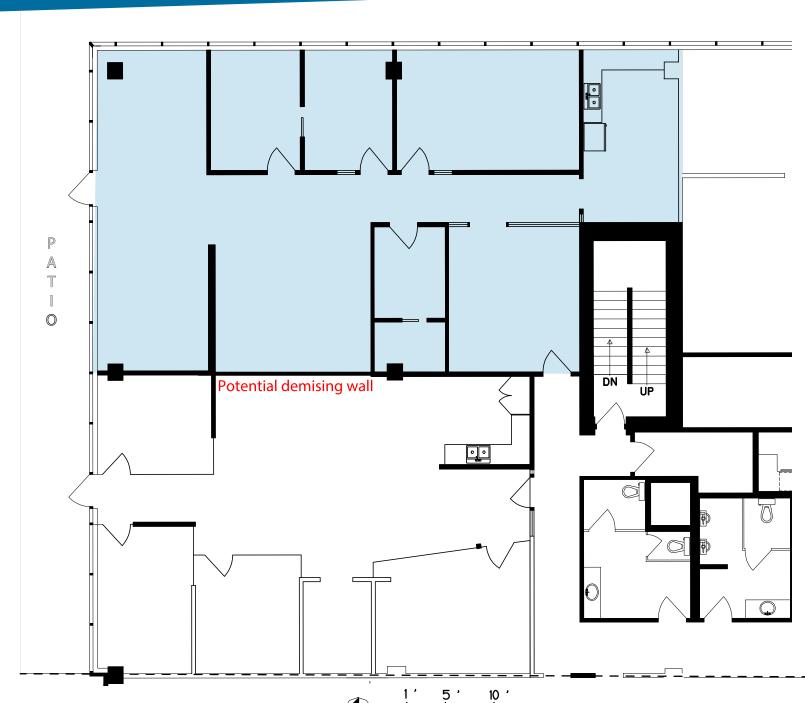

### #300 - 1688 152nd St., Surrey

**BASIC RENT: CONTACT LISTING AGENT** 

Rentable Area: 2,246 | Available Immediately

Well lit unit with space for boardroom. Includes kitchenette. Access to large wrap-around patio.

### #301 - 1688 152nd St., Surrey

**BASIC RENT: CONTACT LISTING AGENT** 

Rentable Area: 1,644sf | Available Immediately

Perimeter offices and space for meeting room. Includes kitchenette. Access to large wrap-around patio.

## #300/301 - 1688 152nd St., Surrey

### **BASIC RENT: CONTACT LISTING AGENT**

Well lit unit with space for boardroom. Includes 2 kitchenettes. Access to large wrap-around patio.