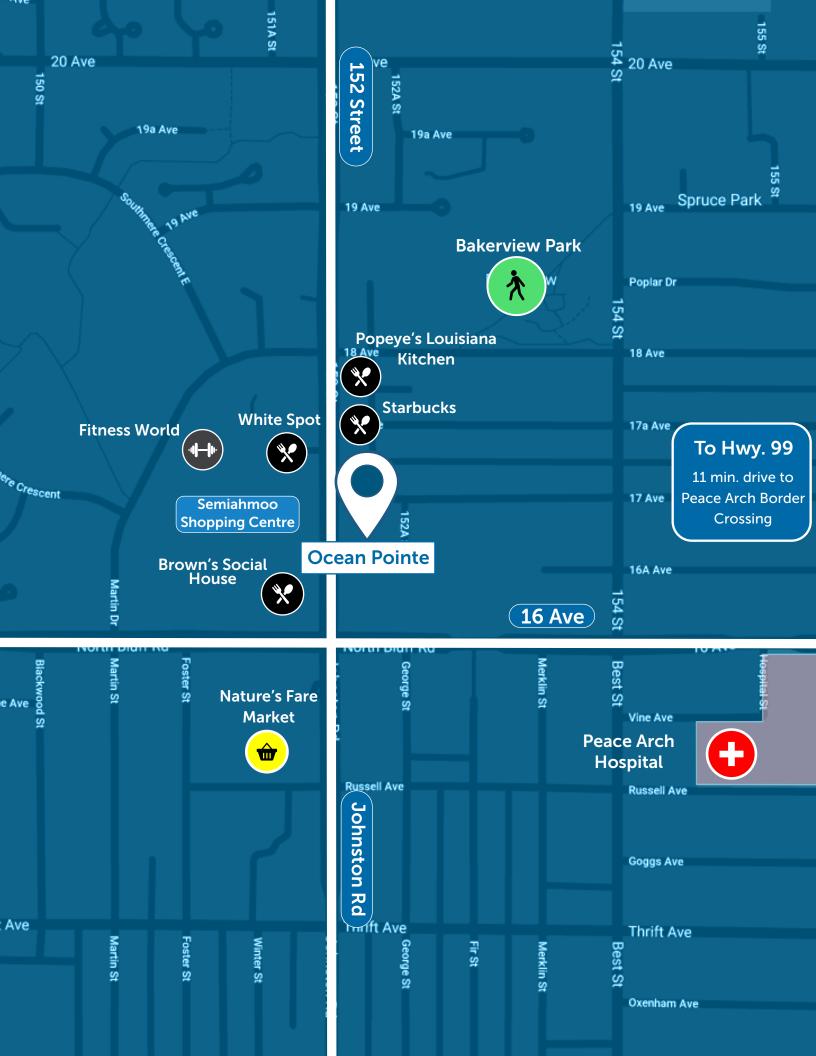

#### PRIME LOCATION IN SOUTH SURREY

Ocean Pointe is strategically located near the busy intersection of 152nd Street and 16th Ave in South Surrey, with quick access to King George Boulevard and Hwy. 99.

It's the area's premier commercial address offering high exposure retail complemented with class "A" office space. The building is located across from Semiahmoo Shopping Center and is in close proximity to public transit, transportation routes and is within easy walking distance to extensive amenities, including restaurants, markets, and coffee shops. The surrounding area is experiencing major growth with mixed use commercial and residential developments.

#### **BUILDING AMENITIES**

It's the area's premier commercial address offering high exposure retail complimented with class "A" office space. The building is located across from Semiahmoo Shopping Center and is in close proximity to public transit and is within easy walking distance to extensive amenities, including restaurants, markets, and coffee shops.