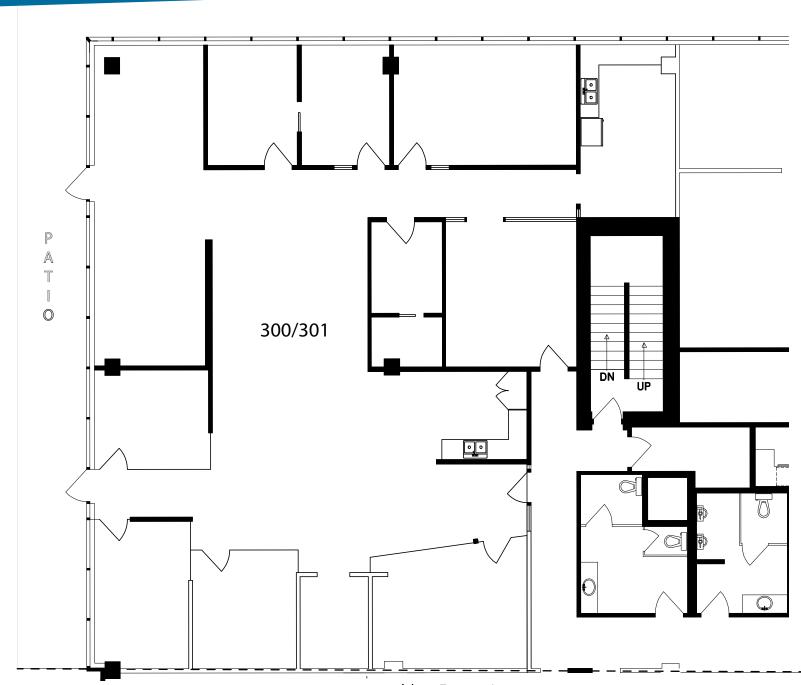

### **AVAILABLE SPACE**

| Suite   | Area     | Туре   | Availability |
|---------|----------|--------|--------------|
| 300     | 2,246 SF | Office | Upon Notice  |
| 301     | 1,644 SF | Office | Upon Notice  |
| 300/301 | 3,890 SF | Office | Upon Notice  |

### #300 - 1688 152nd St., Surrey

**BASIC RENT: CONTACT LISTING AGENT** 

Rentable Area: 2,246 | Available Immediately

Well lit unit with space for boardroom. Includes kitchenette. Access to large wrap-around patio.

### #301 - 1688 152nd St., Surrey

**BASIC RENT: CONTACT LISTING AGENT** 

Rentable Area: 1,644sf | Available Immediately

Perimeter offices and space for meeting room. Includes kitchenette. Access to large wrap-around patio.