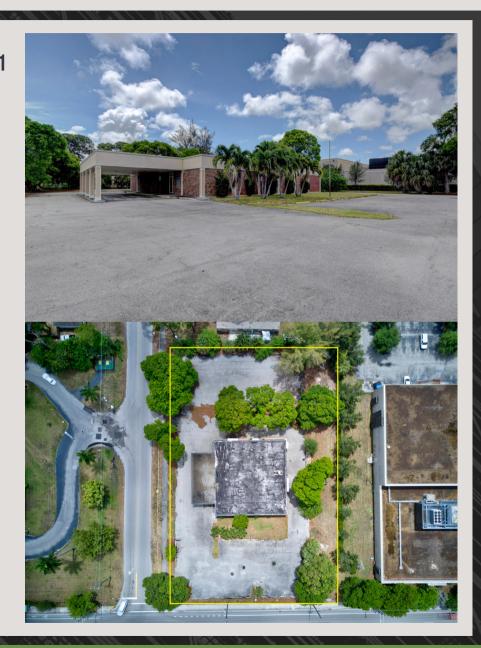

FL 33461



- AMAZING OPPORTUNITY TO LEASE A FREESTANDING BUILDING ON MASSIVE CORNER LOT MILITARY TRAIL AND LAKEWOOD!
- FANTASTIC STREET VISIBILITY IN A HEAVY TRAFFIC AREA (40,000 CARS PER DAY)
- 6,878SF BUILDING SHELL NO INTERIOR FINISHED, EASY TO MAKE YOUR OWN. GREAT SITE FOR REDVELOPMENT CAN ADD DRIVE THRU

JOHN LALLY 954-609-1268 JOHN@LOCALRECO.COM DANIEL OTTEN
954-650-5550
DANIEL@LOCALRECO.COM

DAVID GRAY 561-504-2904 DAVID@LOCALRECO.COM



## **FOR LEASE**

PROPERTY ADDRESS: 3772 SOUTH MILITARY TRAIL, PALM SPRINGS, FL 33461

COUNTY: PALM BEACH COUNTY COUNTY

NET RENTABLE AREA: +/- 6,878SF

LAND AREA: +/- 0.9 ACRES

YEAR BUILT: 1975

PARKING: 20+ SPACES

**ZONING:** -CG CITY OF PALM SPRINGS

PRIMARY USE: COMMERCIAL BUILDING

**BUILDING HEIGHT:** 1 STORY

PARCEL ID: 07-2209-009-0090





## **FOR LEASE**

3772 SOUTH MILITARY TRAIL | PALM SPRINGS, FL 33461





## **FOR LEASE**

3772 SOUTH MILITARY TRAIL | PALM SPRINGS, FL 33461