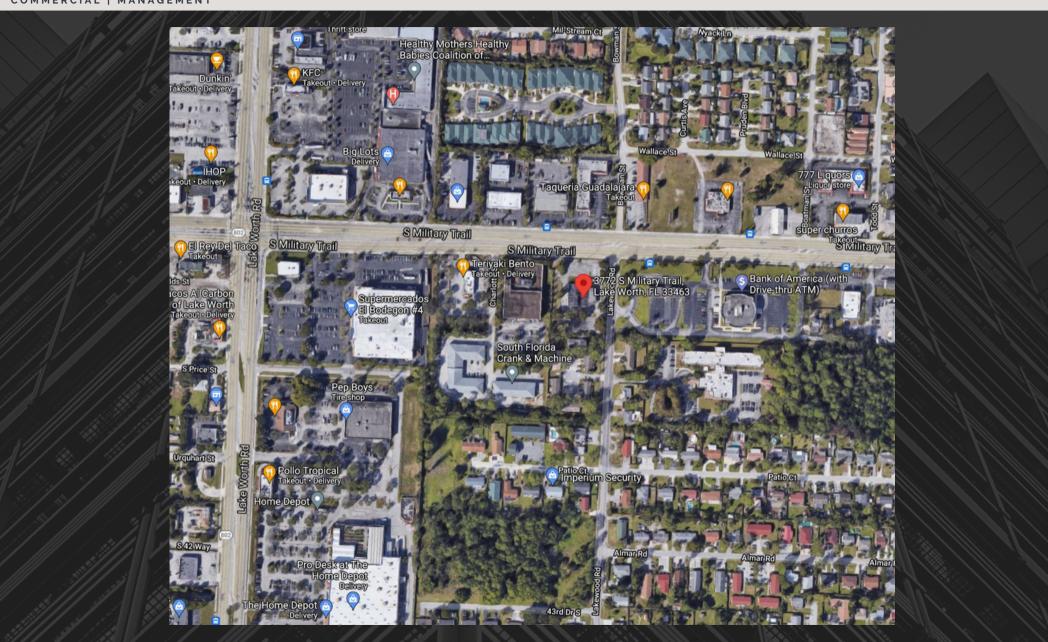

## **FOR LEASE**

PROPERTY ADDRESS: 3772 SOUTH MILITARY TRAIL, PALM SPRINGS, FL 33461

COUNTY: PALM BEACH COUNTY COUNTY

NET RENTABLE AREA: +/- 6,878SF

LAND AREA: +/- 0.9 ACRES

YEAR BUILT: 1975

PARKING: 20+ SPACES

**ZONING:** -CG CITY OF PALM SPRINGS

PRIMARY USE: COMMERCIAL BUILDING

**BUILDING HEIGHT:** 1 STORY

PARCEL ID: 07-2209-009-0090