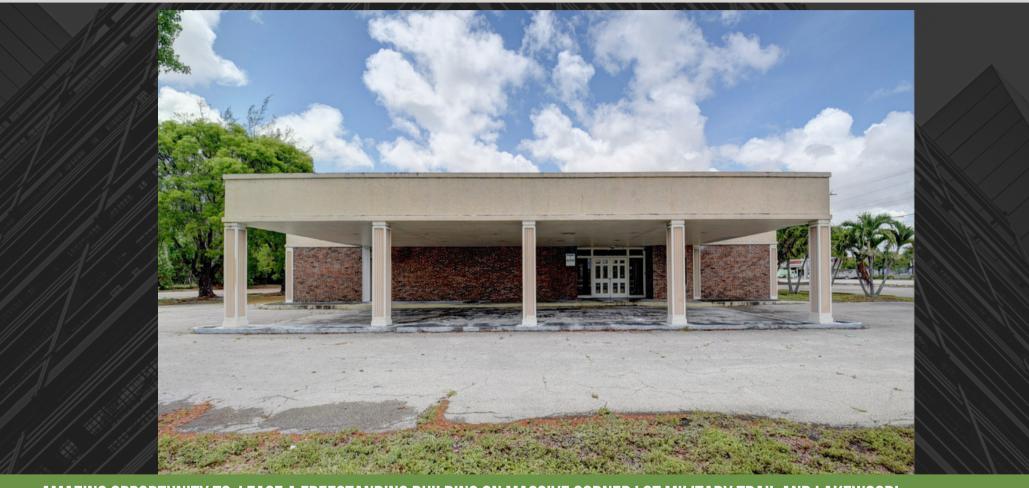

## FOR LEASE OR GROUND LEASE

3772 SOUTH MILITARY TRAIL | PALM SPRINGS, FL 33461

- AMAZING OPPORTUNITY TO LEASE A FREESTANDING BUILDING ON MASSIVE CORNER LOT MILITARY TRAIL AND LAKEWOOD!
- FANTASTIC STREET VISIBILITY IN A HEAVY TRAFFIC AREA (40,000 CARS PER DAY)
- 6,878SF BUILDING SHELL NO INTERIOR FINISHED, EASY TO MAKE YOUR OWN. GREAT SITE FOR REDVELOPMENT CAN ADD DRIVE THRU

## **FOR LEASE**

PROPERTY ADDRESS: 3772 SOUTH MILITARY TRAIL, PALM SPRINGS, FL 33461

COUNTY: PALM BEACH COUNTY COUNTY

NET RENTABLE AREA: +/- 6,878SF

LAND AREA: +/- 0.9 ACRES

YEAR BUILT: 1975

PARKING: 20+ SPACES