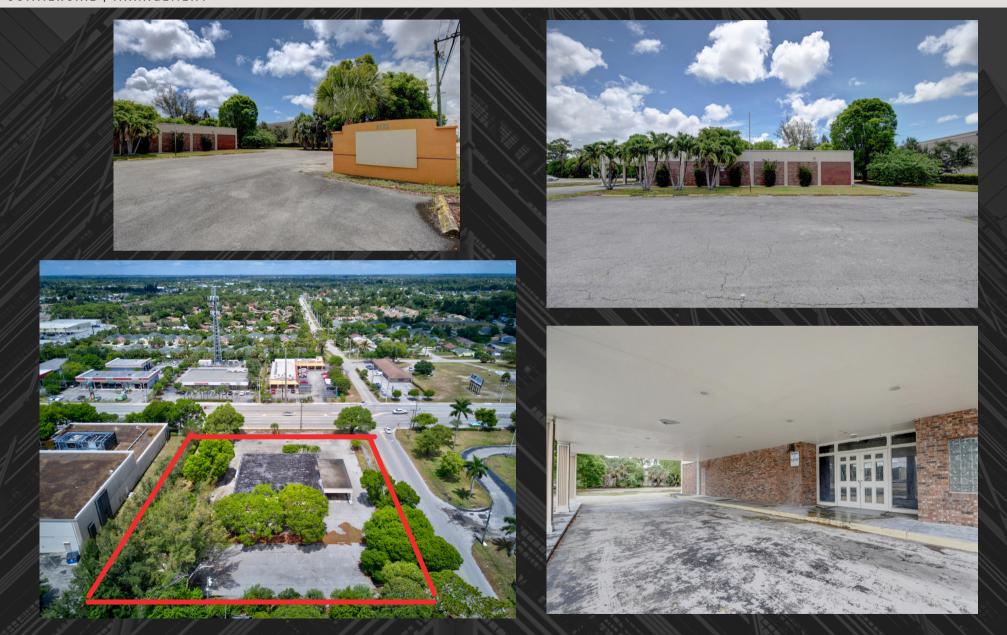

SIVE CORNER LOT MILITARY TRAIL AND LAKEWOOD!
- FANTASTIC STREET VISIBILITY IN A HEAVY TRAFFIC AREA (40,000 CARS PER DAY)
- 6,878SF BUILDING SHELL NO INTERIOR FINISHED, EASY TO MAKE YOUR OWN. GREAT SITE FOR REDVELOPMENT CAN ADD DRIVE THRU

JOHN LALLY 954-609-1268 JOHN@LOCALRECO.COM DANIEL OTTEN
954-650-5550
DANIEL@LOCALRECO.COM

DAVID GRAY 561-504-2904 DAVID@LOCALRECO.COM



## **FOR LEASE**

PROPERTY ADDRESS: 3772 SOUTH MILITARY TRAIL, PALM SPRINGS, FL 33461

COUNTY: PALM BEACH COUNTY COUNTY

NET RENTABLE AREA: +/- 6,878SF

LAND AREA: +/- 0.9 ACRES

YEAR BUILT: 1975

PARKING: 20+ SPACES

**ZONING:** -CG CITY OF PALM SPRINGS

PRIMARY USE: COMMERCIAL BUILDING

**BUILDING HEIGHT:** 1 STORY

PARCEL ID: 07-2209-009-0090





## **FOR LEASE**

3772 SOUTH MILITARY TRAIL | PALM SPRINGS, FL 33461





## **FOR LEASE**

3772 SOUTH MILITARY TRAIL | PALM SPRINGS, FL 33461