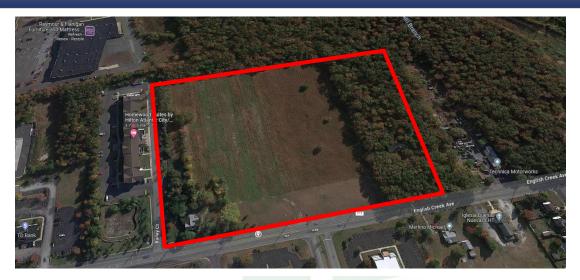

# 3012-3020-3024 English Creek Ave. Egg Harbor Township, NJ 08234

PRIME DEVELOPMENT OPPORTNITY – 20.79+/- Acres

#### Acreage: Parcel #1

3012-3020 English Creek Ave: 14.59+/- ac

Parcel #2 3024 English Creek Ave: 6.2 +/- acres

Block/Lot: Parcel #1 Parcel #2

1702 / 95-98 1702 / 94

Zoning: Lot 98 HB / Lots 94-97 PO 1

## **EXCELLENT ACCESS TO ATLANTIC CITY EXPRESSWAY**

- Located at Black Horse Pik
- Only Opportunity of its kind
- Hilton Homewood Suites built adjacent to site
- FAA Tech Centre 2.5 miles. New Next Generation Aviation and Research Park
- Excellent access to AC Exp. and Garden State Parkway
- Local Tenants include: Across from English Creek Corporate Centre and English Creek Shopping Plaza with Shoprite as anchor. Near AtlantiCare Health Park, Rothman Institute, TD Bank, Rite Aid, Lowe's, Home Depot, Dunkin, Burger King