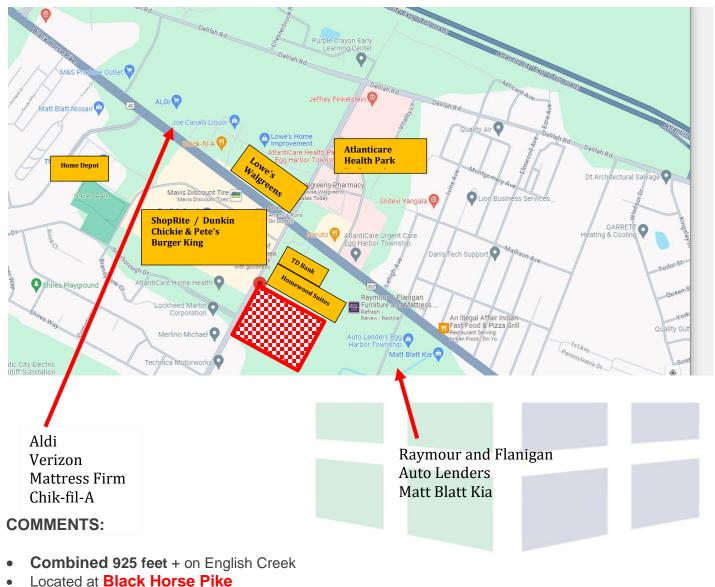

## **EXCELLENT ACCESS TO ATLANTIC CITY EXPRESSWAY**

- Located at Black Horse Pik
- Only Opportunity of its kind
- Hilton Homewood Suites built adjacent to site
- FAA Tech Centre 2.5 miles. New Next Generation Aviation and Research Park
- Excellent access to AC Exp. and Garden State Parkway
- Local Tenants include: Across from English Creek Corporate Centre and English Creek Shopping Plaza with Shoprite as anchor. Near AtlantiCare Health Park, Rothman Institute, TD Bank, Rite Aid, Lowe's, Home Depot, Dunkin, Burger King